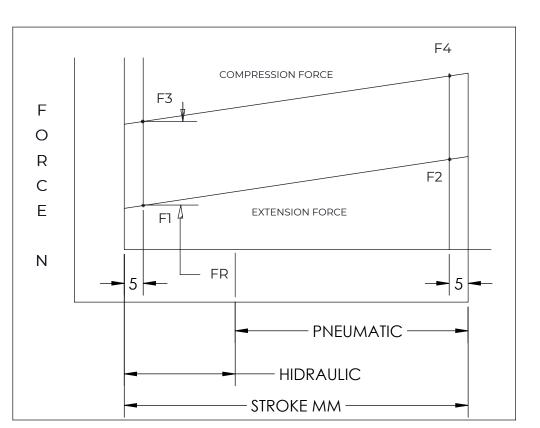

| FORCES (STATICALLY MEASURED) |             |    |  |  |  |
|------------------------------|-------------|----|--|--|--|
| F1                           |             | F2 |  |  |  |
| 200 LBS (890 N)              | +10%<br>-5% | -  |  |  |  |