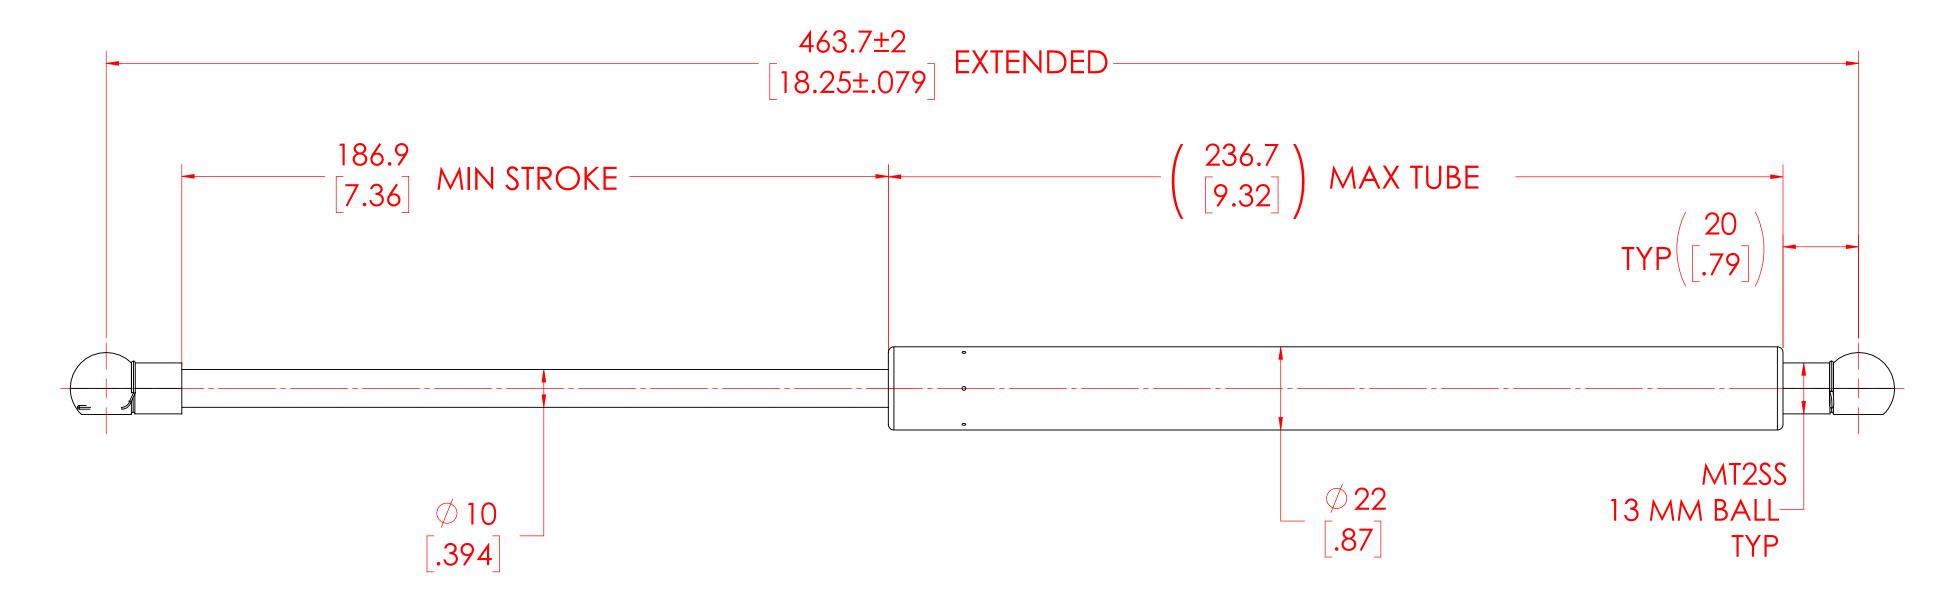

## NOTES:

- 1) MATERIAL: CYLINDER STAINLESS STEEL 316, NO PAINT / ROD STAINLESS STEEL 316.
- 2)OPERATING TEMPERATURE: -40°C TO +80°C.
- 3)STANDARD PART IDENTIFICATION TO INCLUDE PART NUMBER, DATE CODE AND WARNING MESSAGE. WARNING MESSAGE.
- 4) GAS SPRING IS SUGGESTED TO BE MOUNTED SHAFT DOWN (ROD DOWN) FOR MAXIMUM PERFORMANCE. 5) END FITTINGS TO BE ORIENTED AS SHOWN ±5°.
- 6)GAS SPRINGS WILL BE SEALED IN CLEAR PLASTIC BAGS TO AVOID DAMAGE, DUST, OR OTHER FOREIGN OBJECTS.
- 7) GAS SPRING TO BE ASSEMBLED WITH END FITTINGS COMPLETELY FASTENED.
- 8) GREASE TO BE INCLUDED INSIDE THE BALL SOCKET OF THE END FITTINGS.