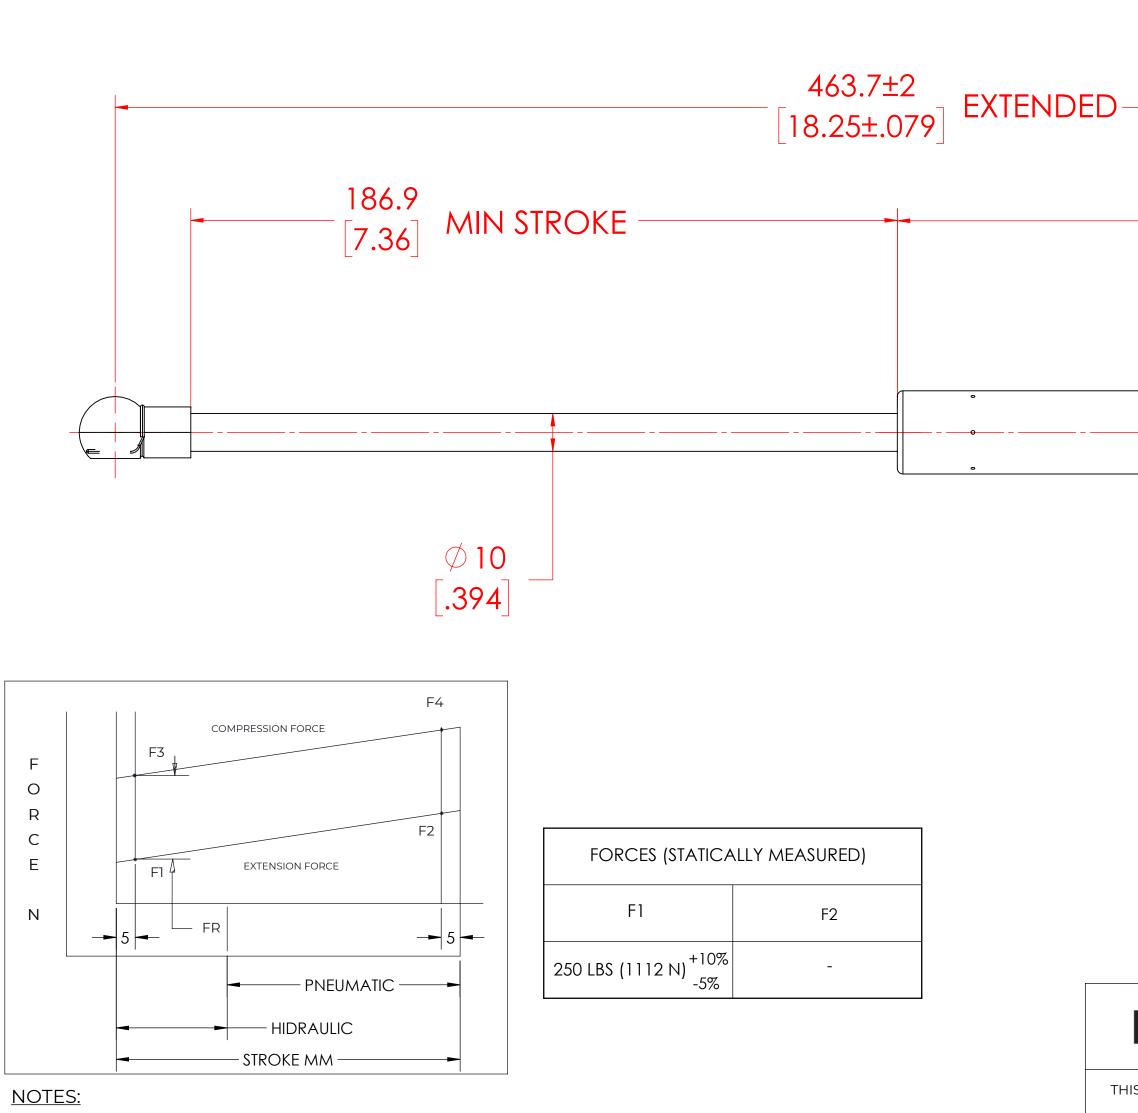

1) MATERIAL: CYLINDER - STAINLESS STEEL 316, NO PAINT / ROD - STAINLESS STEEL 316. 2) OPERATING TEMPERATURE: -40°C TO +80°C. 3) STANDARD PART IDENTIFICATION TO INCLUDE PART NUMBER, DATE CODE AND WARNING MESSAGE. WARNING MESSAGE. 4) GAS SPRING IS SUGGESTED TO BE MOUNTED SHAFT DOWN (ROD DOWN) FOR MAXIMUM PERFORMANCE. 5) END FITTINGS TO BE ORIENTED AS SHOWN ±5°. 6) GAS SPRINGS WILL BE SEALED IN CLEAR PLASTIC BAGS TO AVOID DAMAGE, DUST, OR OTHER FOREIGN OBJECTS. 7) GAS SPRING TO BE ASSEMBLED WITH END FITTINGS COMPLETELY FASTENED. 8) GREASE TO BE INCLUDED INSIDE THE BALL SOCKET OF THE END FITTINGS.