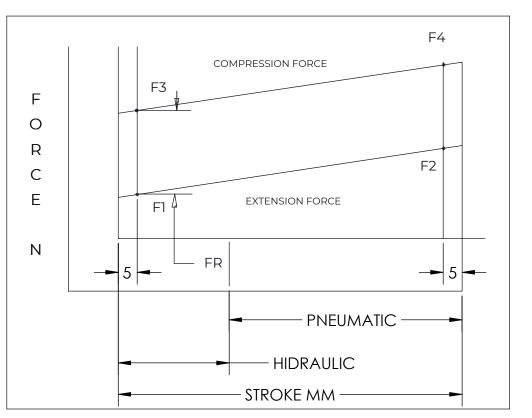

| FORCES (STATICALLY MEASURED)   |    |  |  |  |
|--------------------------------|----|--|--|--|
| F1                             | F2 |  |  |  |
| 150 LBS (667 N) <sub>-5%</sub> | -  |  |  |  |