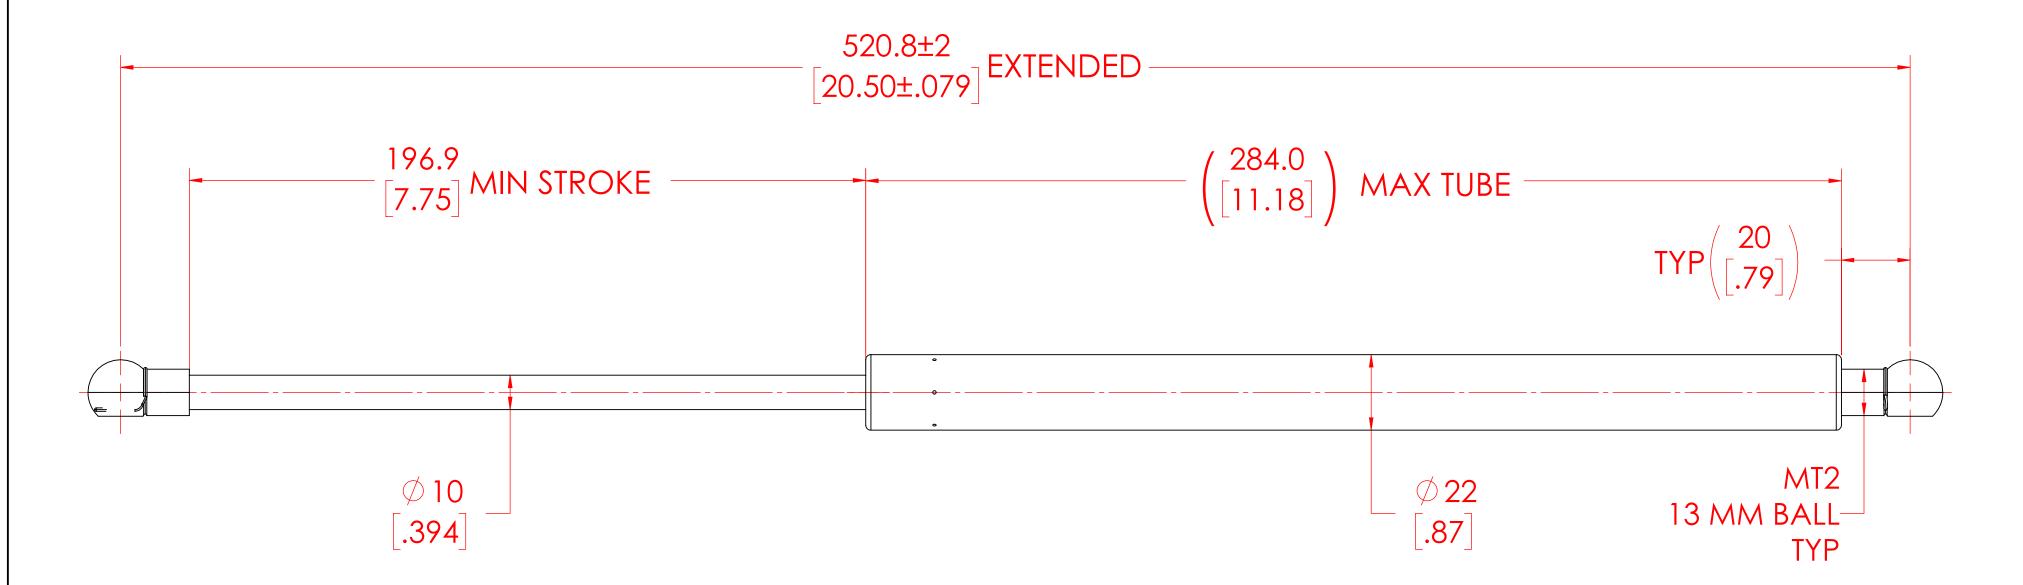

## NOTES:

- 1) MATERIAL: CYLINDER STAINLESS STEEL 316, NO PAINT / ROD STAINLESS STEEL 316.
- 2)OPERATING TEMPERATURE: -40°C TO +80°C.
- 3)STANDARD PART IDENTIFICATION TO INCLUDE PART NUMBER, DATE CODE AND WARNING MESSAGE. WARNING MESSAGE.
- 4) GAS SPRING IS SUGGESTED TO BE MOUNTED SHAFT DOWN (ROD DOWN) FOR MAXIMUM PERFORMANCE. 5) END FITTINGS TO BE ORIENTED AS SHOWN ±5°.
- 6)GAS SPRINGS WILL BE SEALED IN CLEAR PLASTIC BAGS TO AVOID DAMAGE, DUST, OR OTHER FOREIGN OBJECTS.
- 7) GAS SPRING TO BE ASSEMBLED WITH END FITTINGS COMPLETELY FASTENED.
- 8) GREASE TO BE INCLUDED INSIDE THE BALL SOCKET OF THE END FITTINGS.