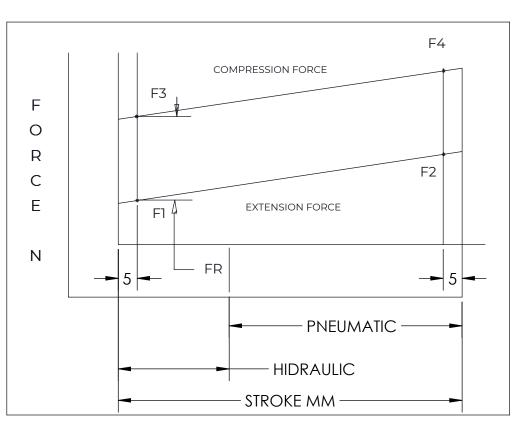

| FORCES (STATICALLY MEASURED)   |    |  |  |  |  |
|--------------------------------|----|--|--|--|--|
| F1                             | F2 |  |  |  |  |
| 175 LBS (778 N) <sub>-5%</sub> | -  |  |  |  |  |