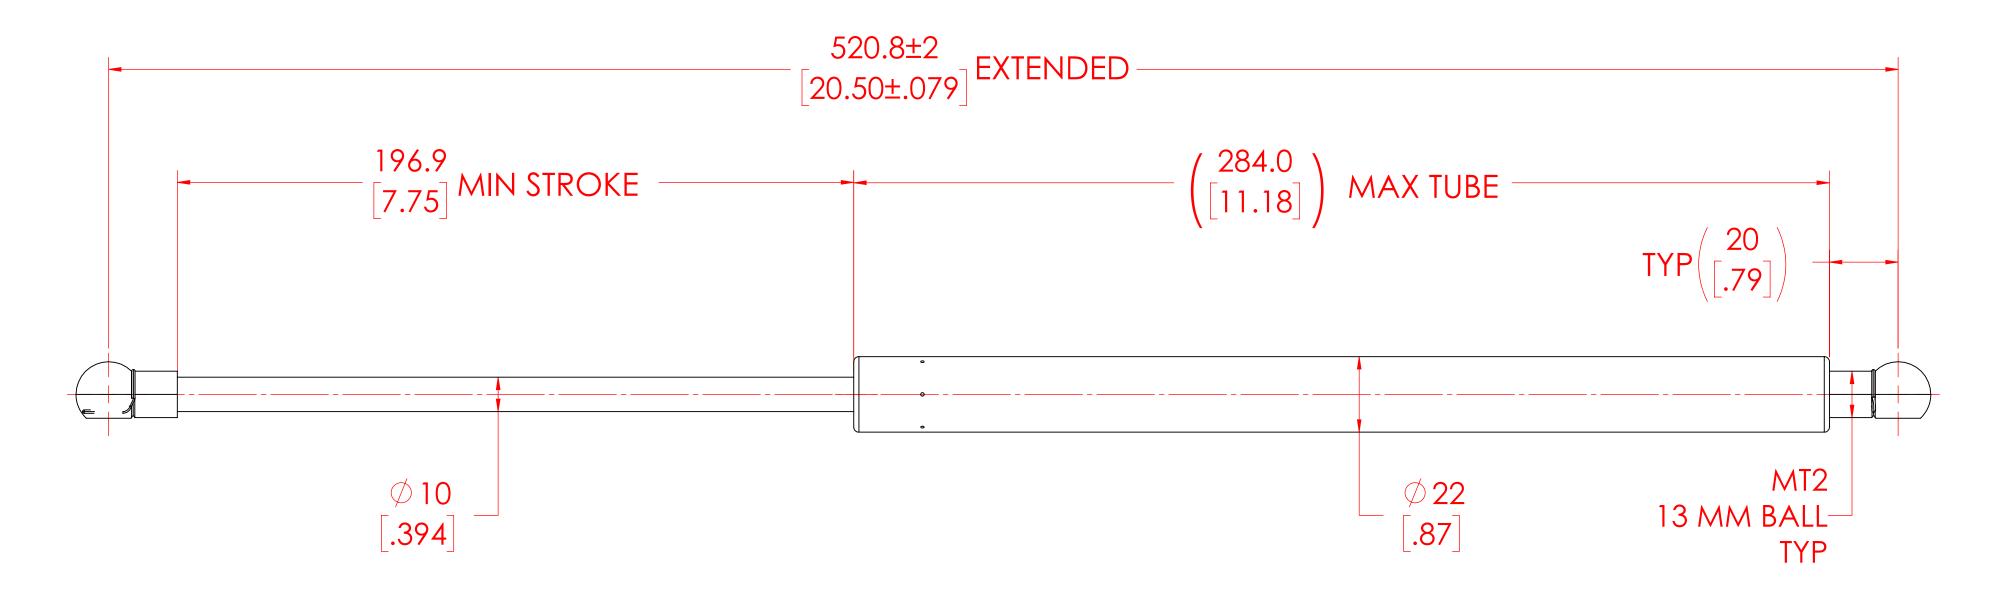

## NOTES:

- 1) MATERIAL: CYLINDER STAINLESS STEEL 316, NO PAINT / ROD STAINLESS STEEL 316.
- 2)OPERATING TEMPERATURE: -40°C TO +80°C.
- 3)STANDARD PART IDENTIFICATION TO INCLUDE PART NUMBER, DATE CODE AND WARNING MESSAGE. WARNING MESSAGE.
- 4) GAS SPRING IS SUGGESTED TO BE MOUNTED SHAFT DOWN (ROD DOWN) FOR MAXIMUM PERFORMANCE. 5) END FITTINGS TO BE ORIENTED AS SHOWN ±5°.
- 6)GAS SPRINGS WILL BE SEALED IN CLEAR PLASTIC BAGS TO AVOID DAMAGE, DUST, OR OTHER FOREIGN OBJECTS.
- 7) GAS SPRING TO BE ASSEMBLED WITH END FITTINGS COMPLETELY FASTENED.
- 8) GREASE TO BE INCLUDED INSIDE THE BALL SOCKET OF THE END FITTINGS.