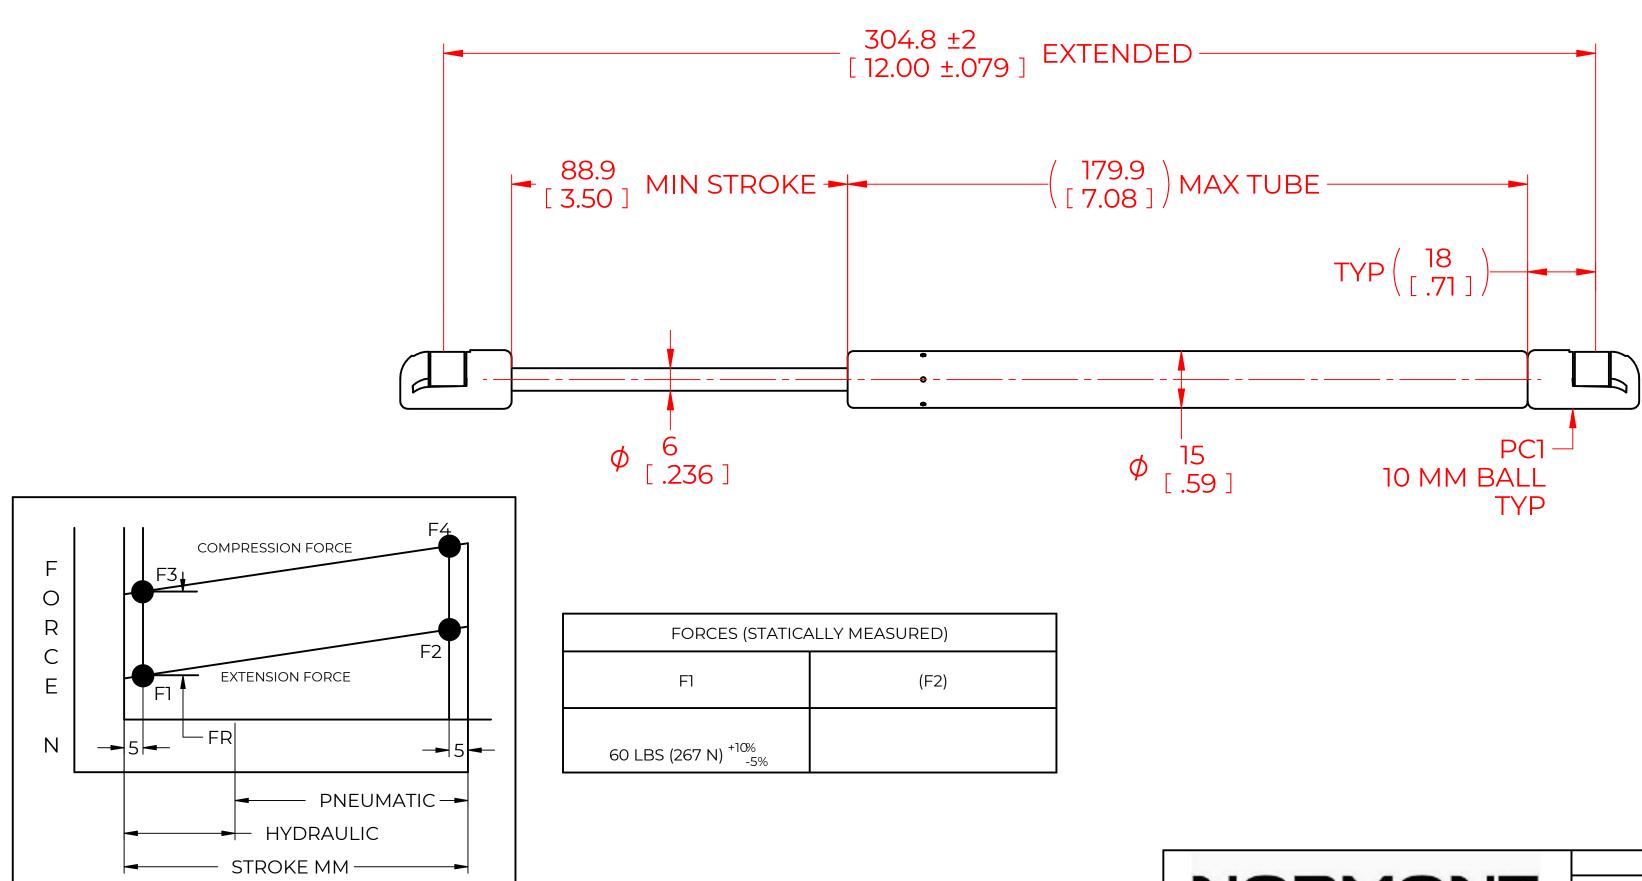

## NOTES:

1) MATERIAL: CYLINDER - STAINLESS STEEL 316, NO PAINT / ROD - STAINLESS STEEL 316.

2) OPERATING TEMPERATURE: -40°C TO +80°C.

3) STANDARD PART IDENTIFICATION TO INCLUDE PART NUMBER, DATE CODE AND WARNING MESSAGE. WARNING MESSAGE.

4) GAS SPRING IS SUGGESTED TO BE MOUNTED SHAFT DOWN (ROD DOWN) FOR MAXIMUM PERFORMANCE. 5) END FITTINGS TO BE ORIENTED AS SHOWN ±5°.

6)GAS SPRINGS WILL BE SEALED IN CLEAR PLASTIC BAGS TO AVOID DAMAGE, DUST, OR OTHER FOREIGN OBJECTS. 7)GAS SPRING TO BE ASSEMBLED WITH END FITTINGS COMPLETELY FASTENED.

8) GREASE TO BE INCLUDED INSIDE THE BALL SOCKET OF THE END FITTINGS.

| REVISION HISTORY |             |      |          |  |  |  |  |
|------------------|-------------|------|----------|--|--|--|--|
| REV              | DESCRIPTION | DATE | APPROVED |  |  |  |  |
| ]                |             |      |          |  |  |  |  |
| 2                |             |      |          |  |  |  |  |
| 3                |             |      |          |  |  |  |  |