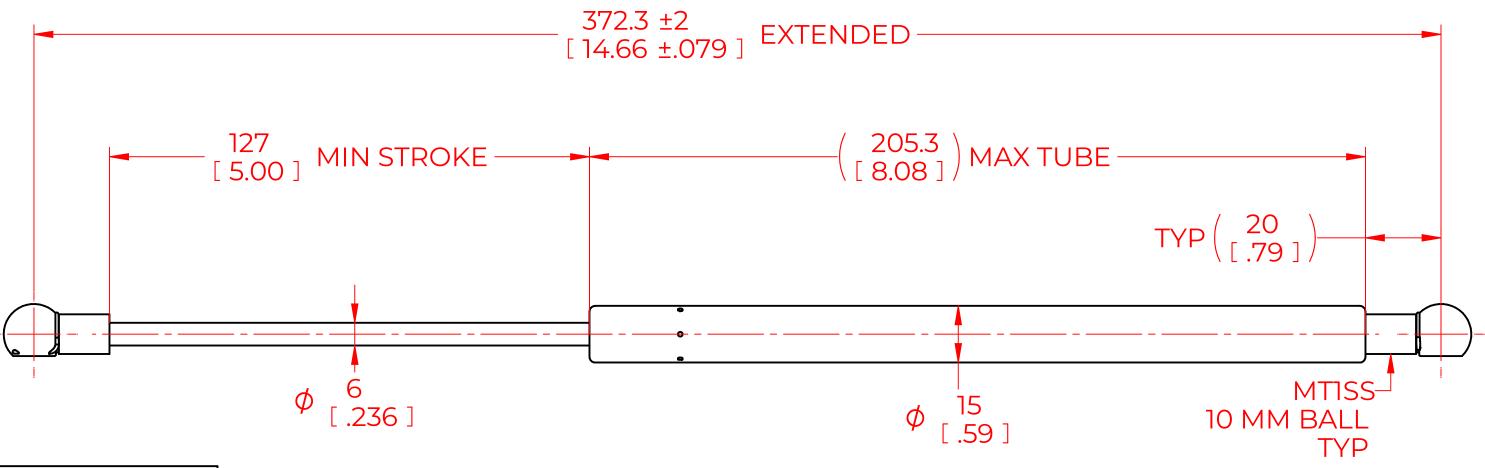

## **NOTES**:

- 1) MATERIAL: CYLINDER STAINLESS STEEL 316, NO PAINT / ROD STAINLESS STEEL 316.
- 2) OPERATING TEMPERATURE: -40°C TO +80°C.
- 3)STANDARD PART IDENTIFICATION TO INCLUDE PART NUMBER, DATE CODE AND WARNING MESSAGE. WARNING MESSAGE.
- 4) GAS SPRING IS SUGGESTED TO BE MOUNTED SHAFT DOWN (ROD DOWN) FOR MAXIMUM PERFORMANCE. 5) END FITTINGS TO BE ORIENTED AS SHOWN ±5°.
- 6)GAS SPRINGS WILL BE SEALED IN CLEAR PLASTIC BAGS TO AVOID DAMAGE, DUST, OR OTHER FOREIGN OBJECTS.
  7)GAS SPRING TO BE ASSEMBLED WITH END FITTINGS COMPLETELY FASTENED.
- 8) GREASE TO BE INCLUDED INSIDE THE BALL SOCKET OF THE END FITTINGS.