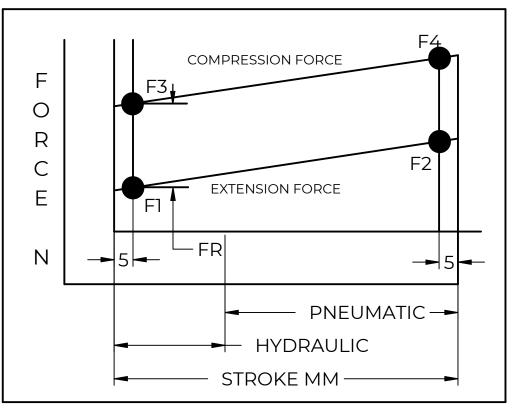

| FORCES (STATICALLY MEASURED)                  |      |  |  |  |  |  |
|-----------------------------------------------|------|--|--|--|--|--|
| FI                                            | (F2) |  |  |  |  |  |
| 40 LBS (178 N) <sup>+10%</sup> <sub>-5%</sub> |      |  |  |  |  |  |