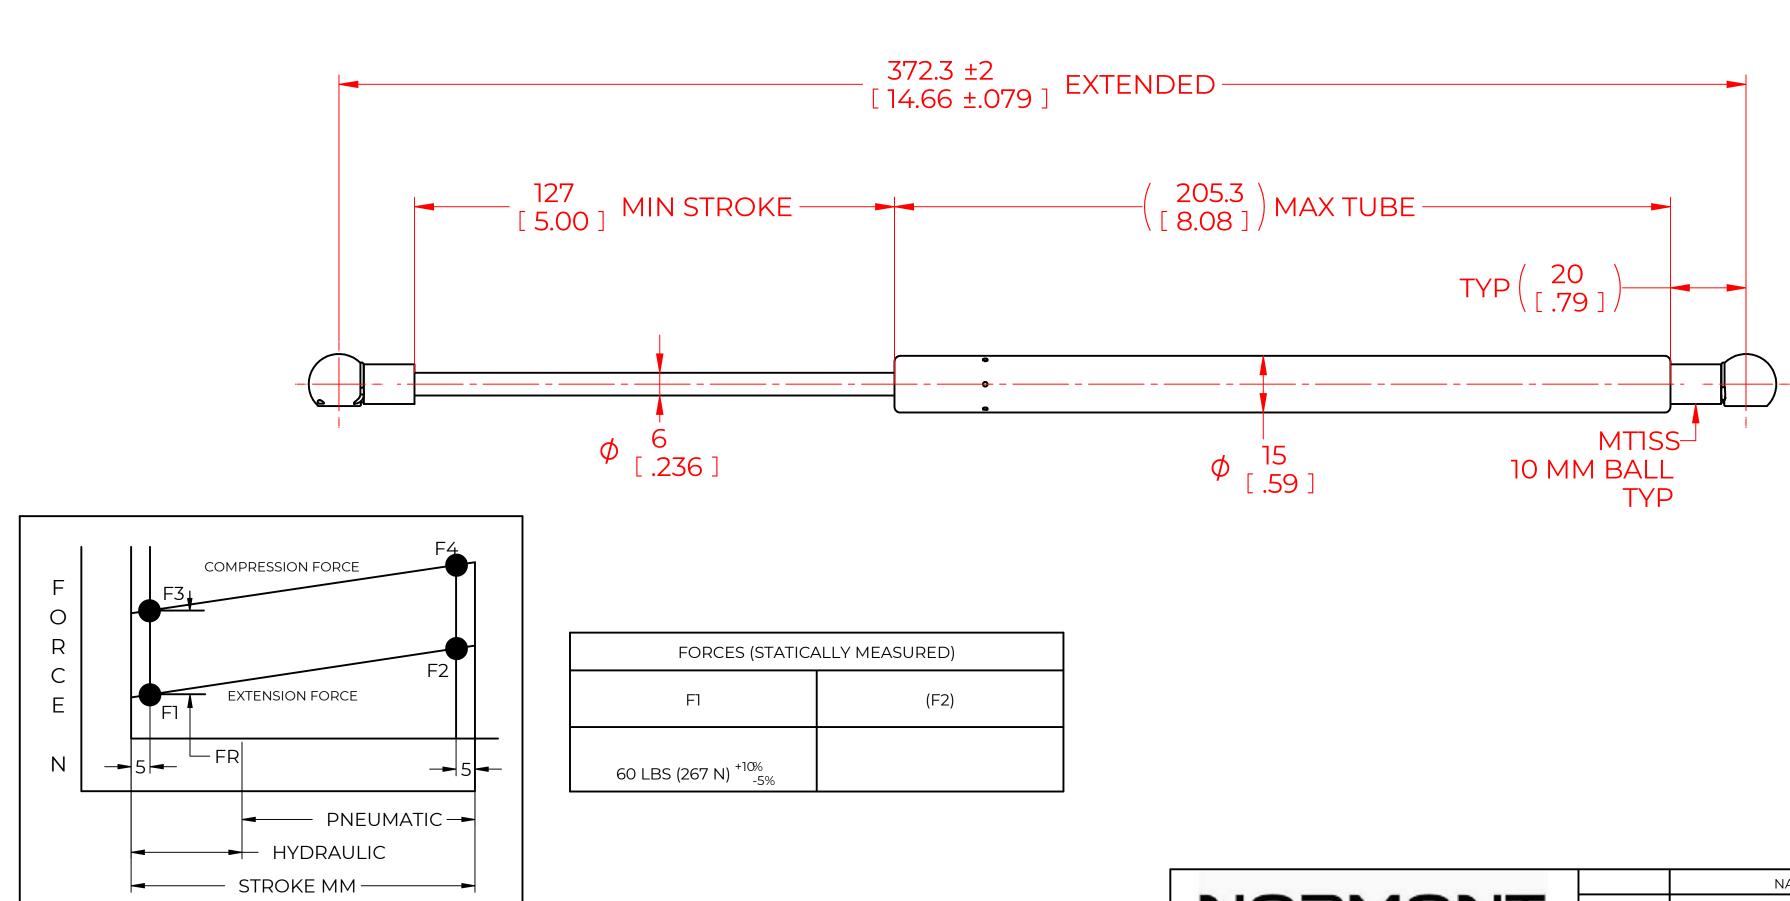

## NOTES:

1) MATERIAL: CYLINDER - STAINLESS STEEL 316, NO PAINT / ROD - STAINLESS STEEL 316.

2) OPERATING TEMPERATURE: -40°C TO +80°C.

3) STANDARD PART IDENTIFICATION TO INCLUDE PART NUMBER, DATE CODE AND WARNING MESSAGE. WARNING MESSAGE.

4) GAS SPRING IS SUGGESTED TO BE MOUNTED SHAFT DOWN (ROD DOWN) FOR MAXIMUM PERFORMANCE. 5) END FITTINGS TO BE ORIENTED AS SHOWN ±5°.

6)GAS SPRINGS WILL BE SEALED IN CLEAR PLASTIC BAGS TO AVOID DAMAGE, DUST, OR OTHER FOREIGN OBJECTS. 7)GAS SPRING TO BE ASSEMBLED WITH END FITTINGS COMPLETELY FASTENED.

8) GREASE TO BE INCLUDED INSIDE THE BALL SOCKET OF THE END FITTINGS.

| REVISION HISTORY |             |      |          |  |  |  |  |  |
|------------------|-------------|------|----------|--|--|--|--|--|
| REV              | DESCRIPTION | DATE | APPROVED |  |  |  |  |  |
| 1                |             |      |          |  |  |  |  |  |
| 2                |             |      |          |  |  |  |  |  |
| 3                |             |      |          |  |  |  |  |  |
|                  |             |      |          |  |  |  |  |  |