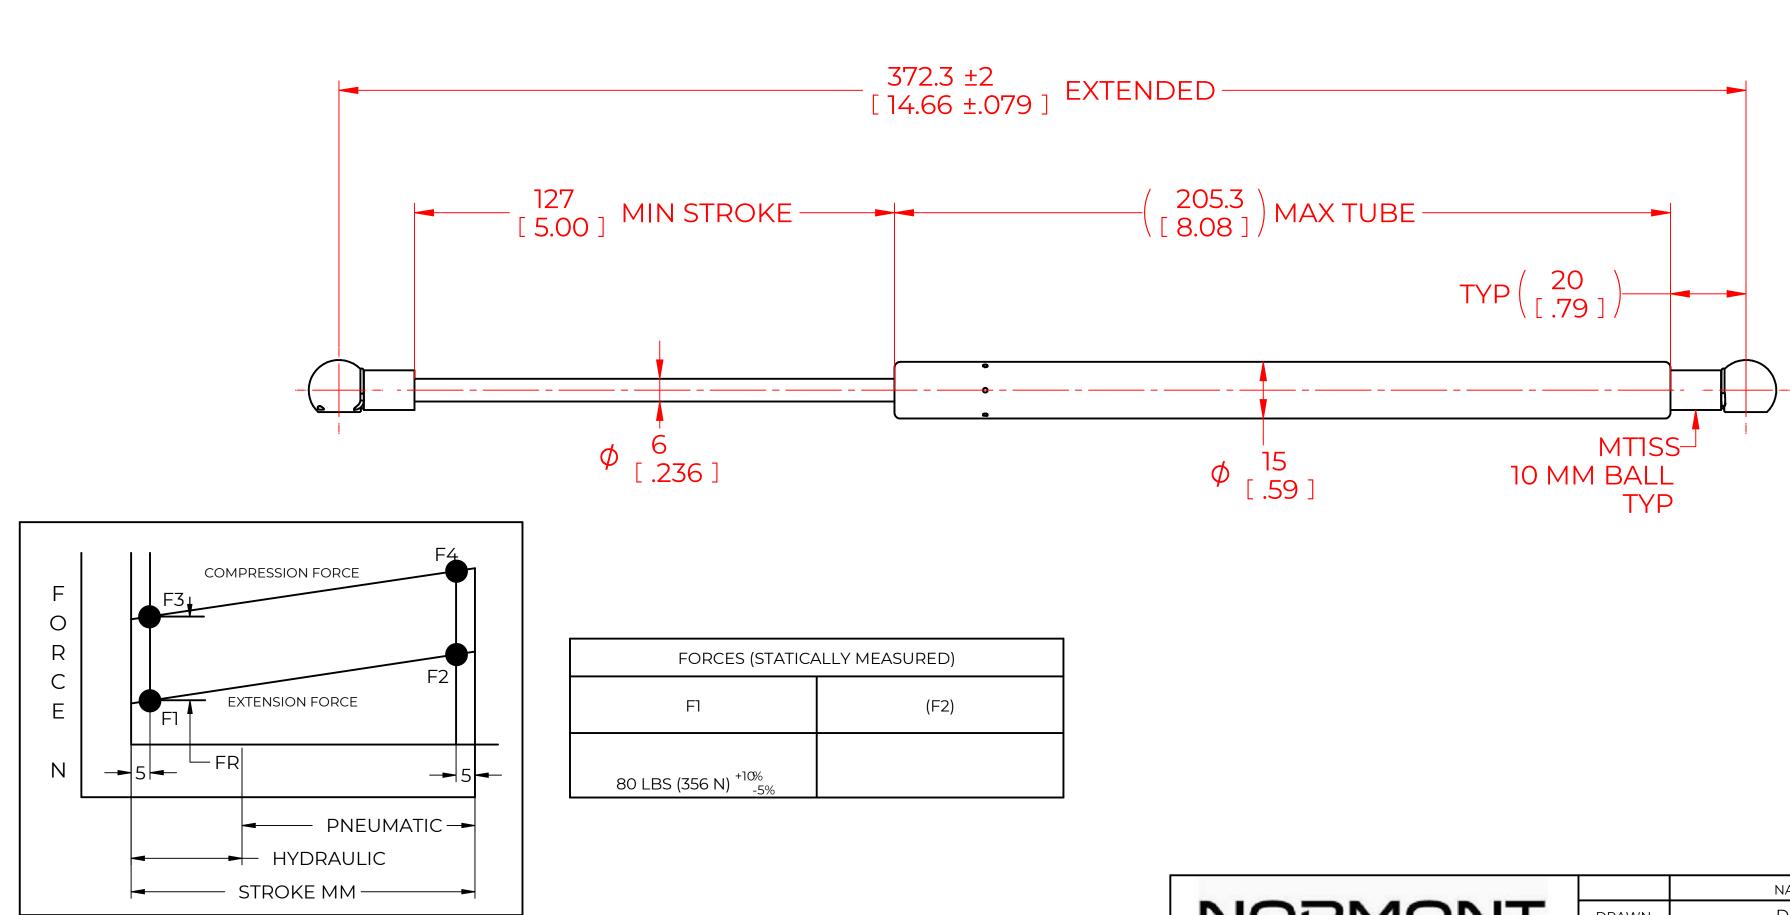

## NOTES:

1) MATERIAL: CYLINDER - STAINLESS STEEL 316, NO PAINT / ROD - STAINLESS STEEL 316.

2) OPERATING TEMPERATURE: -40°C TO +80°C.

3) STANDARD PART IDENTIFICATION TO INCLUDE PART NUMBER, DATE CODE AND WARNING MESSAGE. WARNING MESSAGE.

4) GAS SPRING IS SUGGESTED TO BE MOUNTED SHAFT DOWN (ROD DOWN) FOR MAXIMUM PERFORMANCE. 5) END FITTINGS TO BE ORIENTED AS SHOWN ±5°.

6)GAS SPRINGS WILL BE SEALED IN CLEAR PLASTIC BAGS TO AVOID DAMAGE, DUST, OR OTHER FOREIGN OBJECTS. 7)GAS SPRING TO BE ASSEMBLED WITH END FITTINGS COMPLETELY FASTENED.

8) GREASE TO BE INCLUDED INSIDE THE BALL SOCKET OF THE END FITTINGS.

| REVISION HISTORY |             |      |          |  |  |  |  |  |
|------------------|-------------|------|----------|--|--|--|--|--|
| REV              | DESCRIPTION | DATE | APPROVED |  |  |  |  |  |
| 1                |             |      |          |  |  |  |  |  |
| 2                |             |      |          |  |  |  |  |  |
| 3                |             |      |          |  |  |  |  |  |
|                  |             |      |          |  |  |  |  |  |