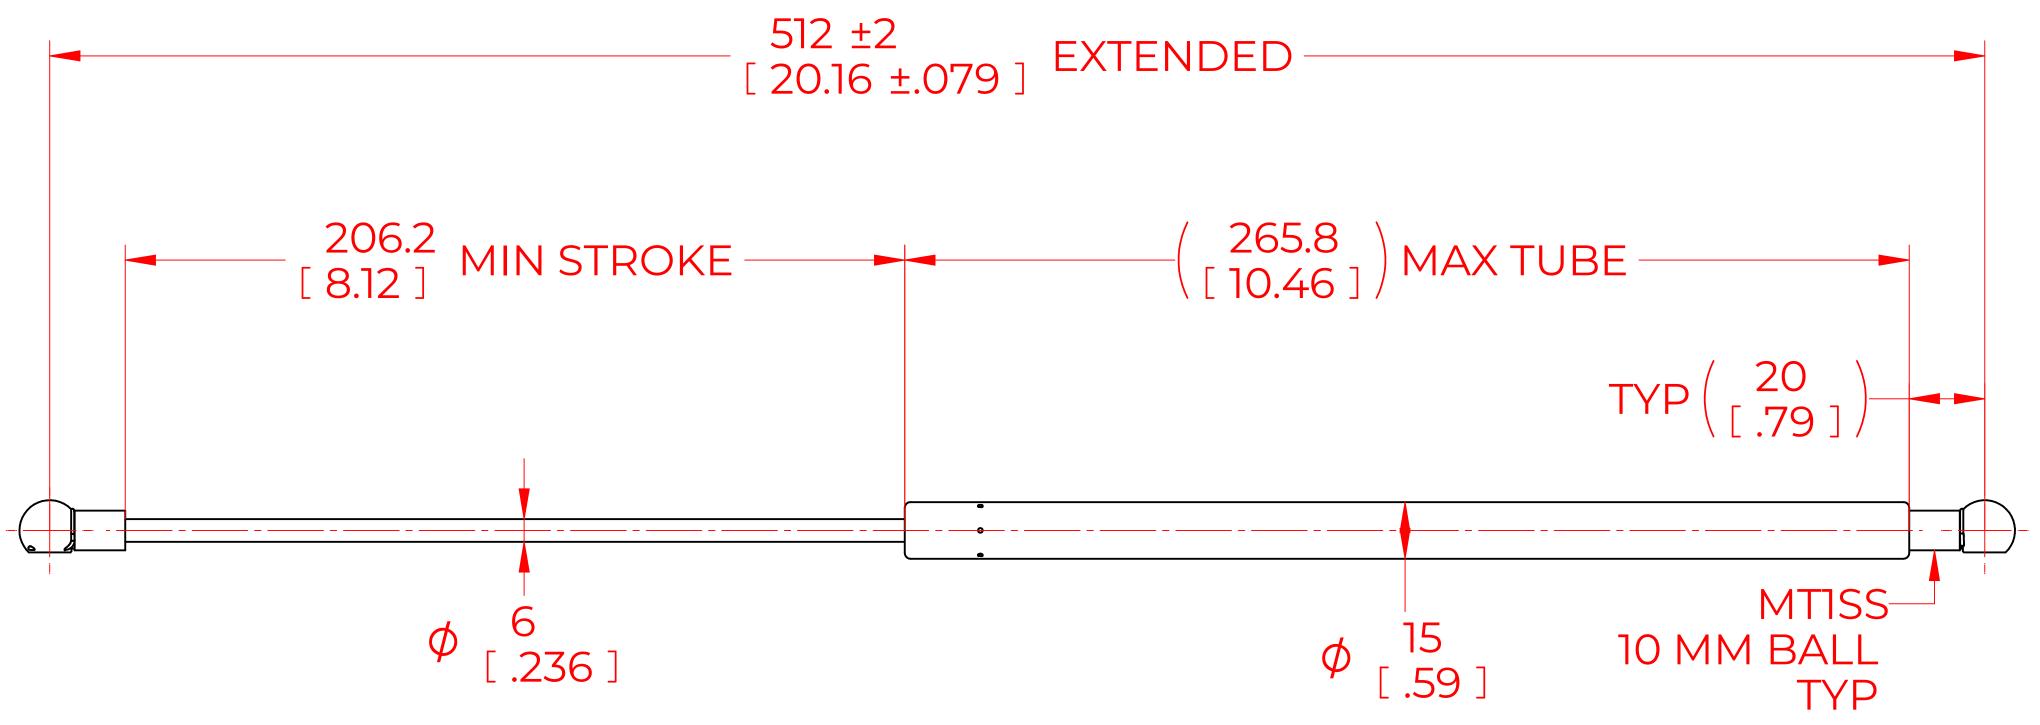

## NOTES:

- 1) MATERIAL: CYLINDER STAINLESS STEEL 316, NO PAINT / ROD STAINLESS STEEL 316.
- 2)OPERATING TEMPERATURE: -40°C TO +80°C.
- 3) STANDARD PART IDENTIFICATION TO INCLUDE PART NUMBER, DATE CODE AND WARNING MESSAGE. WARNING MESSAGE.
- 4) GAS SPRING IS SUGGESTED TO BE MOUNTED SHAFT DOWN (ROD DOWN) FOR MAXIMUM PERFORMANCE.
- 5) END FITTINGS TO BE ORIENTED AS SHOWN ±5°.
- 6)GAS SPRINGS WILL BE SEALED IN CLEAR PLASTIC BAGS TO AVOID DAMAGE, DUST, OR OTHER FOREIGN OBJECTS.
- 7) GAS SPRING TO BE ASSEMBLED WITH END FITTINGS COMPLETELY FASTENED.
- 8) GREASE TO BE INCLUDED INSIDE THE BALL SOCKET OF THE END FITTINGS.