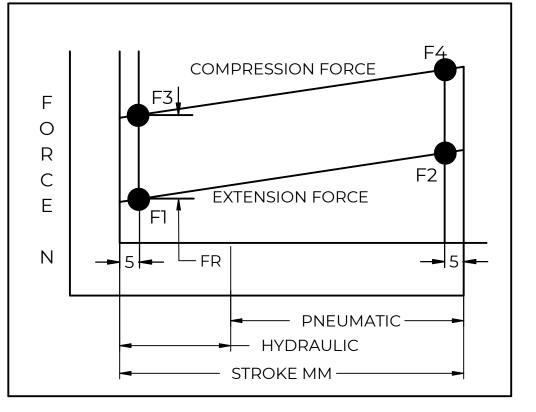

DATE

05/02/2024

REV

SCALE

SIZE

| FORCES (STATICALLY MEASURED) |      |  |  |  |
|------------------------------|------|--|--|--|
| F1                           | (F2) |  |  |  |
| 30 LBS (133 N) +10%          |      |  |  |  |