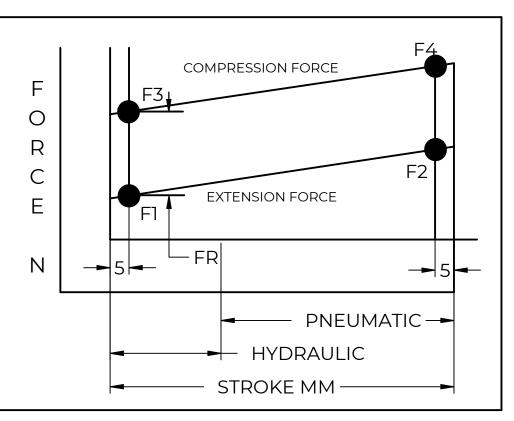

| FORCES (STATICALLY MEASURED) |      |  |  |  |  |  |
|------------------------------|------|--|--|--|--|--|
| Fl                           | (F2) |  |  |  |  |  |
| 60 LBS (267 N) +10% -5%      |      |  |  |  |  |  |