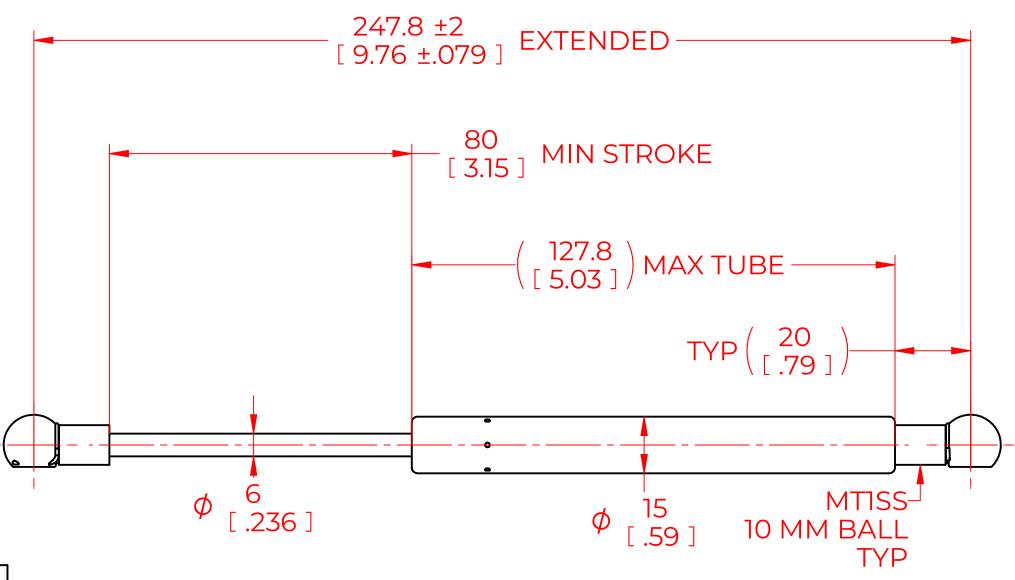

## NOTES:

- 1) MATERIAL: CYLINDER STAINLESS STEEL 316, NO PAINT / ROD STAINLESS STEEL 316.
- 2) OPERATING TEMPERATURE: -40°C TO +80°C.
- 3) STANDARD PART IDENTIFICATION TO INCLUDE PART NUMBER, DATE CODE AND WARNING MESSAGE. WARNING MESSAGE.
- 4) GAS SPRING IS SUGGESTED TO BE MOUNTED SHAFT DOWN (ROD DOWN) FOR MAXIMUM PERFORMANCE.
- 5) END FITTINGS TO BE ORIENTED AS SHOWN ±5°.
- 6) GAS SPRINGS WILL BE SEALED IN CLEAR PLASTIC BAGS TO AVOID DAMAGE, DUST, OR OTHER FOREIGN OBJECTS.
- 7) GAS SPRING TO BE ASSEMBLED WITH END FITTINGS COMPLETELY FASTENED.
- 8) GREASE TO BE INCLUDED INSIDE THE BALL SOCKET OF THE END FITTINGS.

| NOR                                          | TNON                                                  | DRAWN<br>CHECKED | NAME<br>DMA |              | DATE<br>05/02/2024 |      |
|----------------------------------------------|-------------------------------------------------------|------------------|-------------|--------------|--------------------|------|
| THIS DOCUMENT AND ITS C                      | PART No.                                              | NSSG960S60MTISS  |             | <u> </u>     | REV                |      |
| THIS DOCUMENT CO                             | TITLE STAINLESS STEEL GAS SPRING                      |                  |             |              |                    |      |
| DISTRIBUTION, UTILISATIC                     | TOLERANCES                                            |                  | THIRD ANGLE |              | SCALE              |      |
| EXPRESS AUTHORISATION IS STRICTLY FORBIDDEN. |                                                       | X.X              | ± 0.060     | PROJECTION   |                    | 1:1  |
|                                              | ALL DIMENSIONS ARE  DUAL  UNLESS OTHERWISE  SPECIFIED | X.XX             | ± 0.030     |              | 1                  |      |
| REMOVE ALL<br>BURRS AND BREAK                |                                                       | X.XXX            | ± 0.010     |              | <b>†</b>           | SIZE |
| ALL SHARP<br>EDGES                           |                                                       | ANGLES           | ± ]°        |              |                    | C    |
|                                              |                                                       | HOLES            | ± 0.005     | SHEET 1 OF 1 |                    |      |