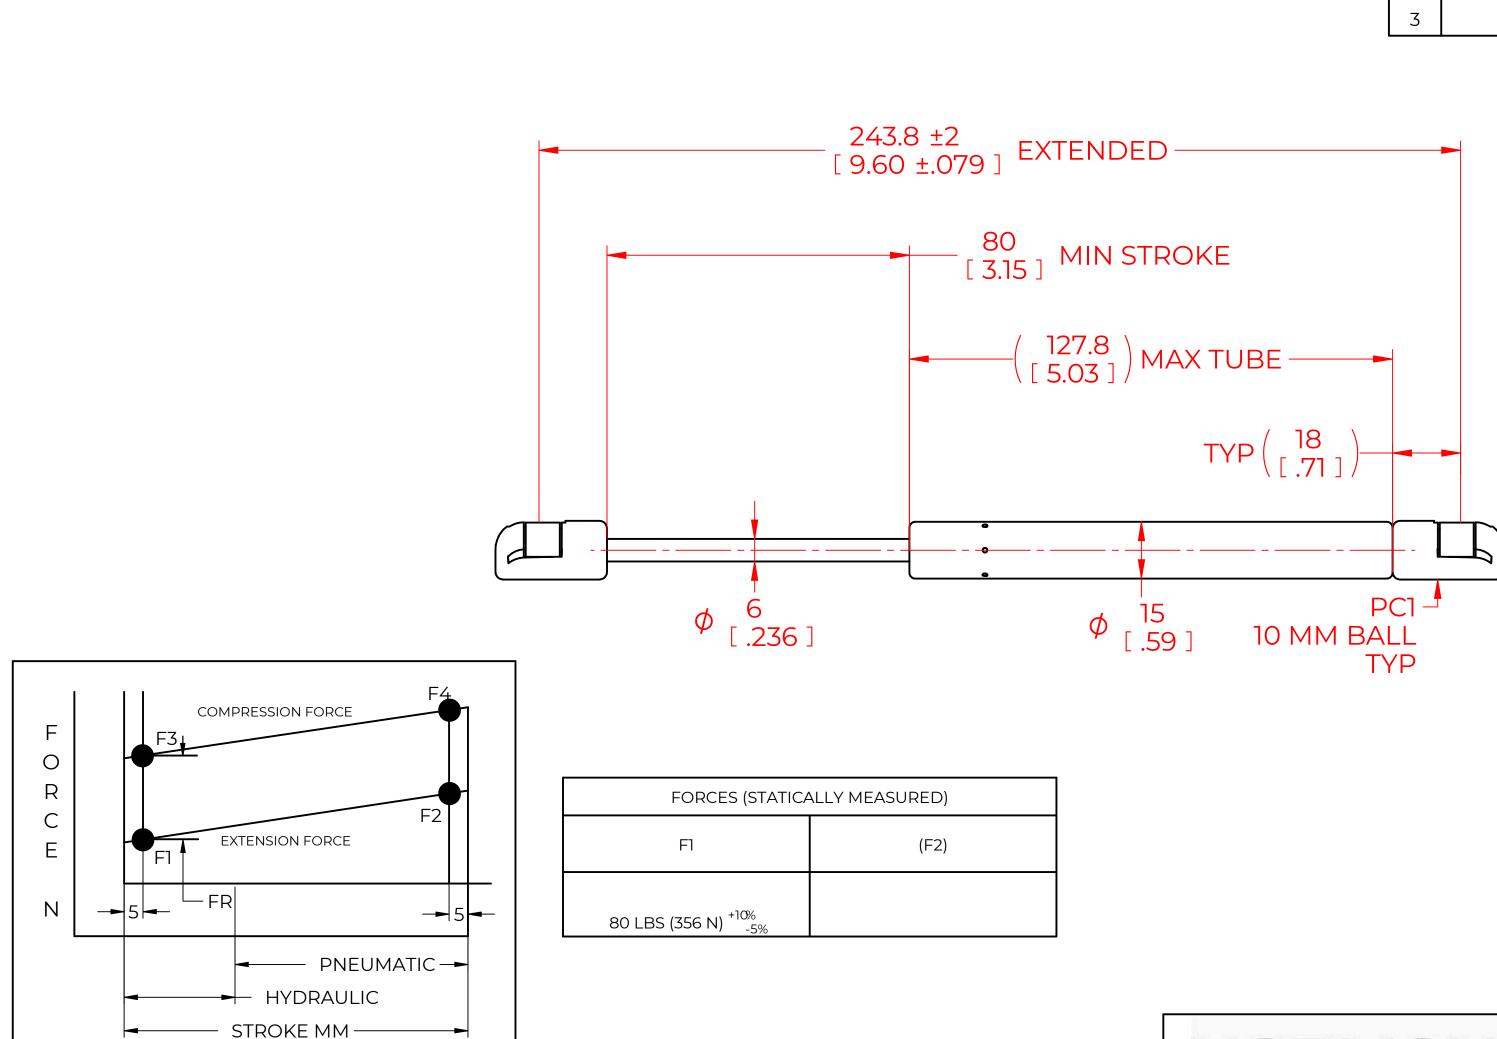

## NOTES:

- 1) MATERIAL: CYLINDER STAINLESS STEEL 316, NO PAINT / ROD STAINLESS STEEL 316.
- 2) OPERATING TEMPERATURE: -40°C TO +80°C.
- 3) STANDARD PART IDENTIFICATION TO INCLUDE PART NUMBER, DATE CODE AND WARNING MESSAGE. WARNING MESSAGE.
- 4) GAS SPRING IS SUGGESTED TO BE MOUNTED SHAFT DOWN (ROD DOWN) FOR MAXIMUM PERFORMANCE.
- 5) END FITTINGS TO BE ORIENTED AS SHOWN ±5°.
- 6) GAS SPRINGS WILL BE SEALED IN CLEAR PLASTIC BAGS TO AVOID DAMAGE, DUST, OR OTHER FOREIGN OBJECTS.
- 7) GAS SPRING TO BE ASSEMBLED WITH END FITTINGS COMPLETELY FASTENED.
- 8) GREASE TO BE INCLUDED INSIDE THE BALL SOCKET OF THE END FITTINGS.