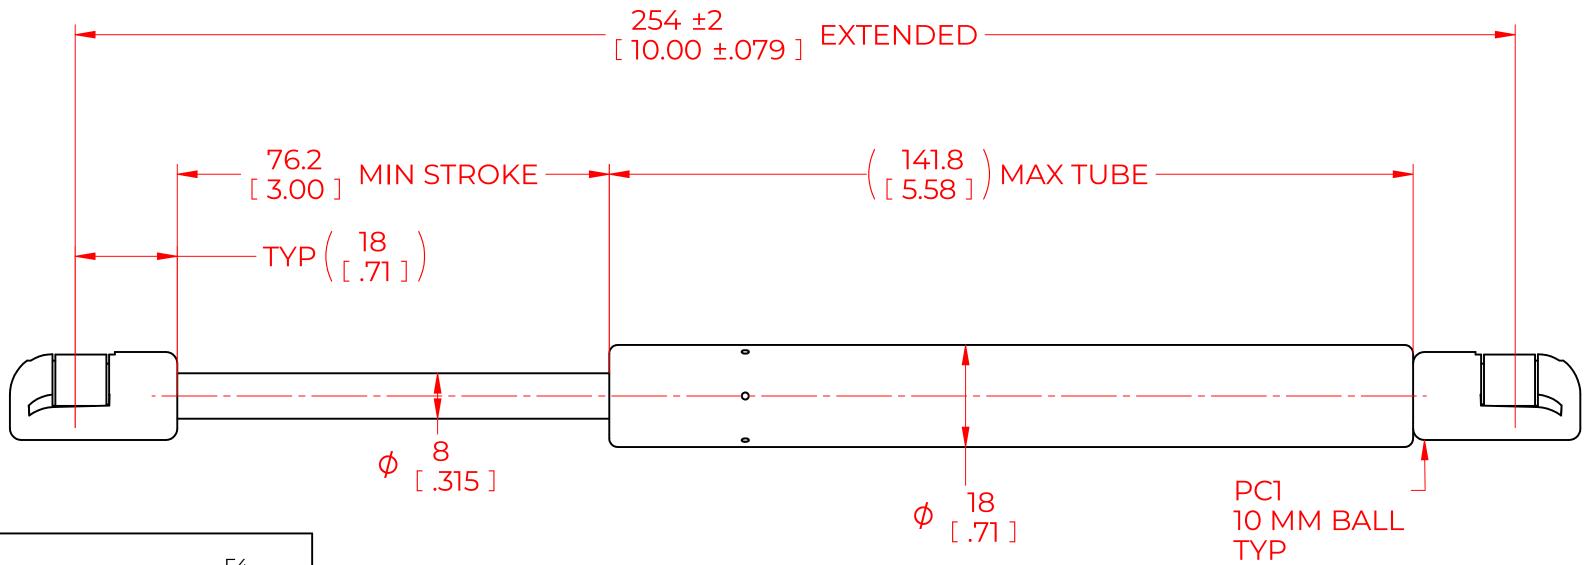

## **NOTES**:

- 1) MATERIAL: CYLINDER STAINLESS STEEL 316, NO PAINT / ROD STAINLESS STEEL 316.
- 2)OPERATING TEMPERATURE: -40°C TO +80°C.
- 3)STANDARD PART IDENTIFICATION TO INCLUDE PART NUMBER, DATE CODE AND WARNING MESSAGE. WARNING MESSAGE.
- 4) GAS SPRING IS SUGGESTED TO BE MOUNTED SHAFT DOWN (ROD DOWN) FOR MAXIMUM PERFORMANCE. 5) END FITTINGS TO BE ORIENTED AS SHOWN ±5°.
- 6)GAS SPRINGS WILL BE SEALED IN CLEAR PLASTIC BAGS TO AVOID DAMAGE, DUST, OR OTHER FOREIGN OBJECTS.
- 7) GAS SPRING TO BE ASSEMBLED WITH END FITTINGS COMPLETELY FASTENED.
- 8) GREASE TO BE INCLUDED INSIDE THE BALL SOCKET OF THE END FITTINGS.