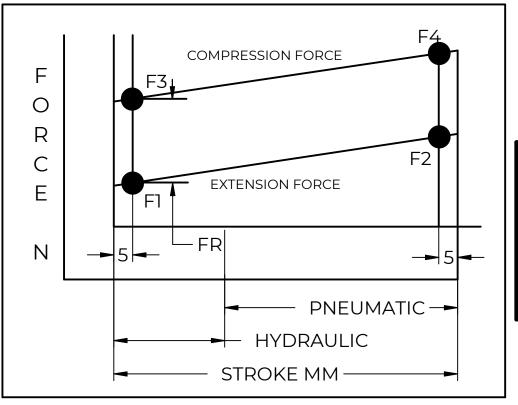

| REVISION HISTORY |             |      |          |  |  |
|------------------|-------------|------|----------|--|--|
| REV              | DESCRIPTION | DATE | APPROVED |  |  |

| FORCES (STATICALLY MEASURED) |          |  |  |  |  |  |
|------------------------------|----------|--|--|--|--|--|
| FI                           | (F2)     |  |  |  |  |  |
| 100 LBS (445 N) + 25N - 10N  | <u>-</u> |  |  |  |  |  |
|                              |          |  |  |  |  |  |