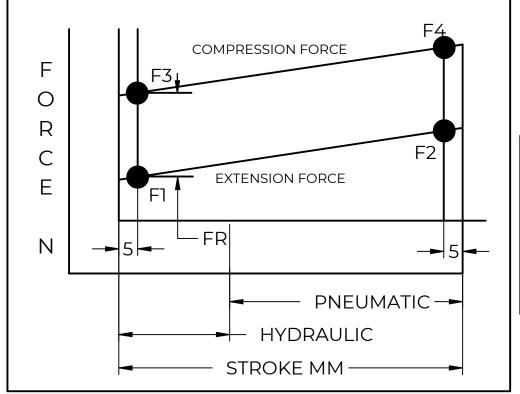

|     | REVISION HISTORY |      |          |  |  |  |  |  |
|-----|------------------|------|----------|--|--|--|--|--|
| REV | DESCRIPTION      | DATE | APPROVED |  |  |  |  |  |





## FORCES (STATICALLY MEASURED) F1 (F2) 100 LBS (445 N) + 25N -

## NOTES:

- 1) MATERIAL: CYLINDER STAINLESS STEEL 316, NO PAINT / ROD STAINLESS STEEL 316.
- 2)OPERATING TEMPERATURE: -40°C TO +80°C.
- 3)STANDARD PART IDENTIFICATION TO INCLUDE PART NUMBER, DATE CODE AND WARNING MESSAGE. WARNING MESSAGE.
- 4) GAS SPRING IS SUGGESTED TO BE MOUNTED SHAFT DOWN (ROD DOWN) FOR MAXIMUM PERFORMANCE. 5) END FITTINGS TO BE ORIENTED AS SHOWN  $\pm 5^{\circ}$ .
- 6) GAS SPRINGS WILL BE SEALED IN CLEAR PLASTIC BAGS TO AVOID DAMAGE, DUST, OR OTHER FOREIGN OBJECTS.
- 7)GAS SPRING TO BE ASSEMBLED WITH END FITTINGS COMPLETELY FASTENED.
- 8) GREASE TO BE INCLUDED INSIDE THE BALL SOCKET OF THE END FITTINGS.

|                                                  |