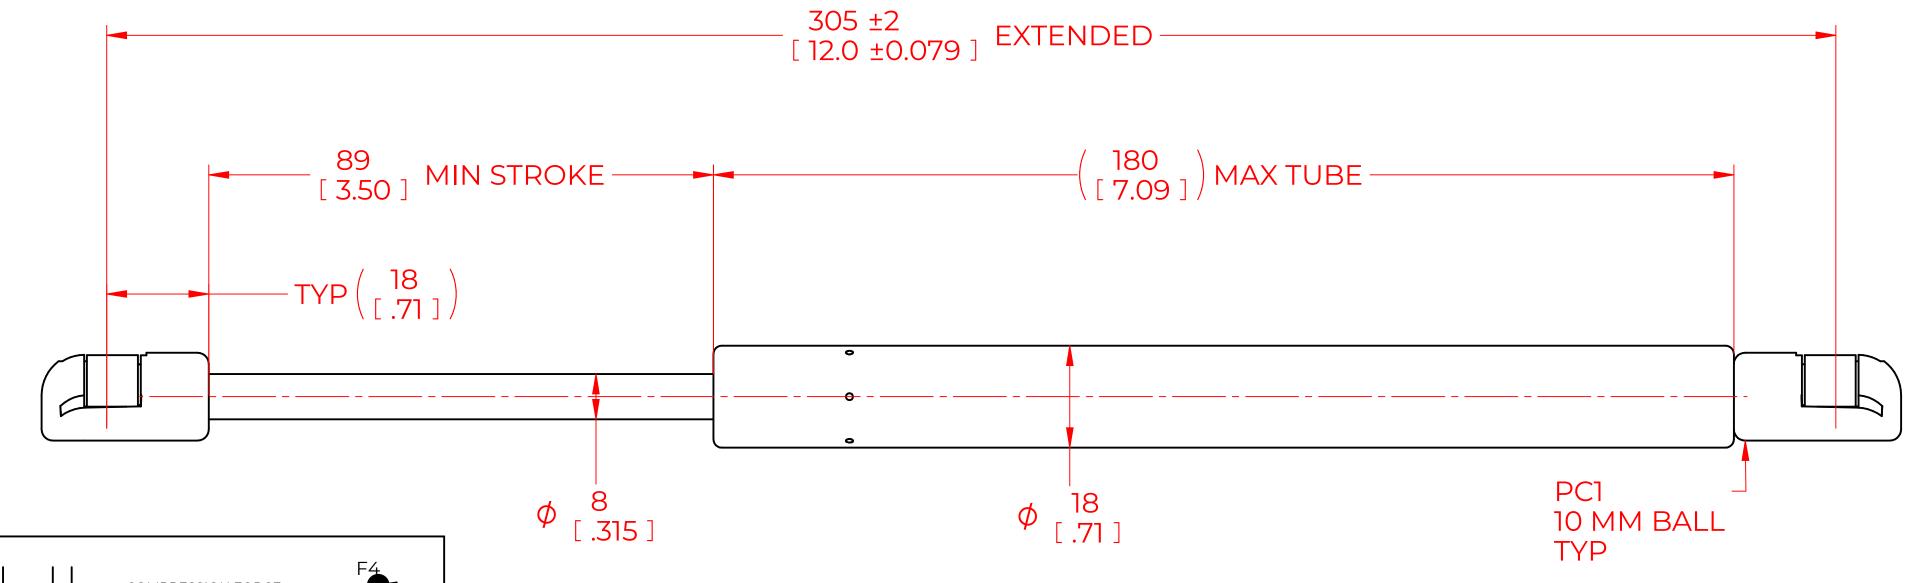

## NOTES:

- 1) MATERIAL: CYLINDER STAINLESS STEEL 316, NO PAINT / ROD STAINLESS STEEL 316.
- 2)OPERATING TEMPERATURE: -40°C TO +80°C.
- 3)STANDARD PART IDENTIFICATION TO INCLUDE PART NUMBER, DATE CODE AND WARNING MESSAGE. WARNING MESSAGE.
- 4) GAS SPRING IS SUGGESTED TO BE MOUNTED SHAFT DOWN (ROD DOWN) FOR MAXIMUM PERFORMANCE. 5) END FITTINGS TO BE ORIENTED AS SHOWN  $\pm 5^{\circ}$ .
- 6) GAS SPRINGS WILL BE SEALED IN CLEAR PLASTIC BAGS TO AVOID DAMAGE, DUST, OR OTHER FOREIGN OBJECTS.
- 7)GAS SPRING TO BE ASSEMBLED WITH END FITTINGS COMPLETELY FASTENED.
- 8) GREASE TO BE INCLUDED INSIDE THE BALL SOCKET OF THE END FITTINGS.