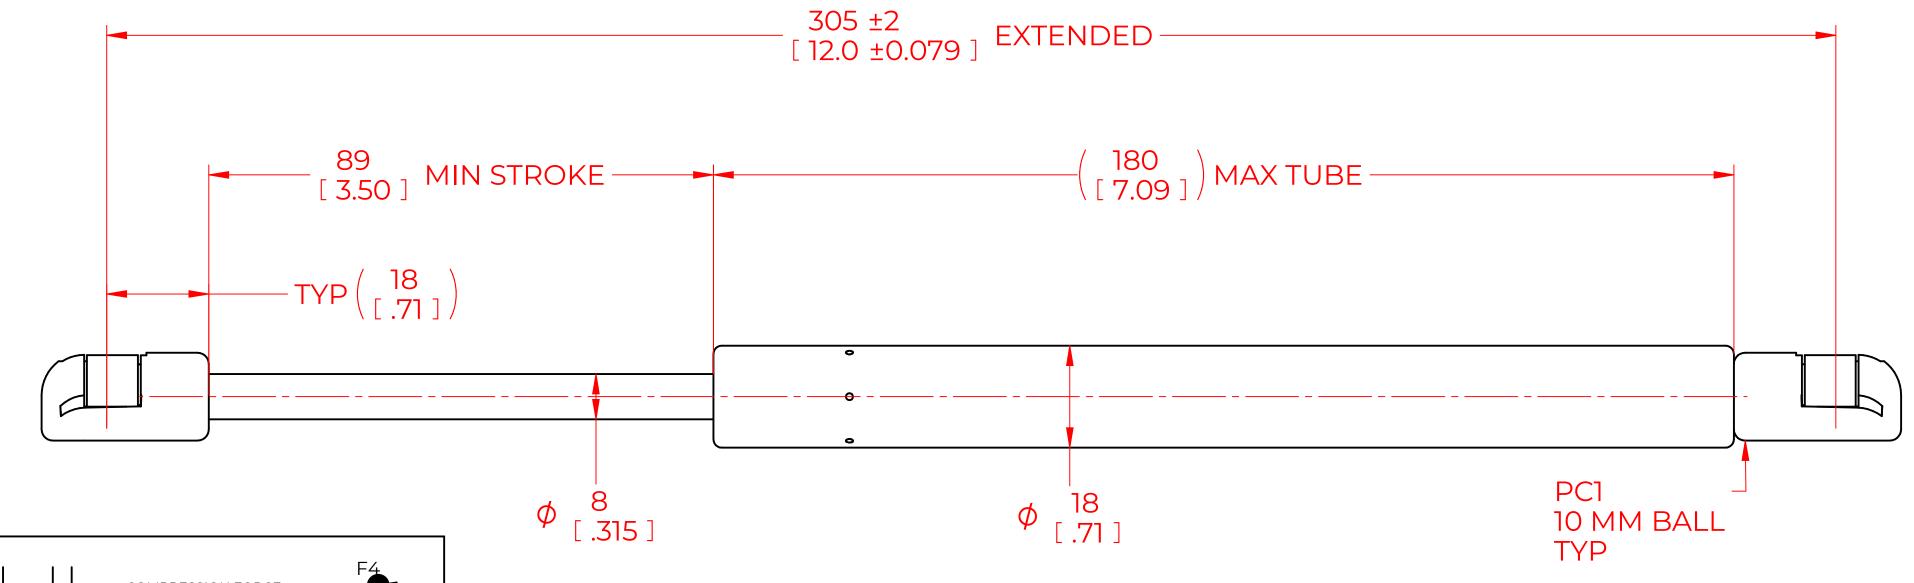

## NOTES:

- 1) MATERIAL: CYLINDER STAINLESS STEEL 316, NO PAINT / ROD STAINLESS STEEL 316.
- 2)OPERATING TEMPERATURE: -40°C TO +80°C.
- 3)STANDARD PART IDENTIFICATION TO INCLUDE PART NUMBER, DATE CODE AND WARNING MESSAGE. WARNING MESSAGE.
- 4) GAS SPRING IS SUGGESTED TO BE MOUNTED SHAFT DOWN (ROD DOWN) FOR MAXIMUM PERFORMANCE. 5)END FITTINGS TO BE ORIENTED AS SHOWN ±5°.
- 6) GAS SPRINGS WILL BE SEALED IN CLEAR PLASTIC BAGS TO AVOID DAMAGE, DUST, OR OTHER FOREIGN OBJECTS.
- 7)GAS SPRING TO BE ASSEMBLED WITH END FITTINGS COMPLETELY FASTENED.
- 8) GREASE TO BE INCLUDED INSIDE THE BALL SOCKET OF THE END FITTINGS.