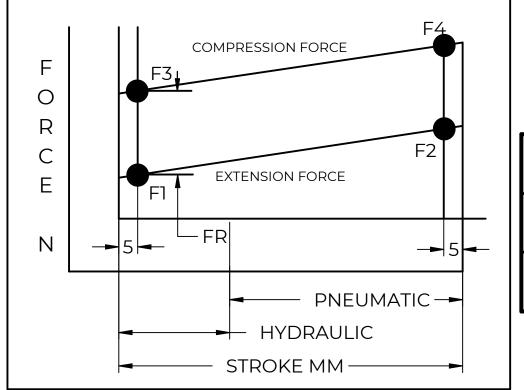

| REVISION HISTORY |             |      |          |  |  |  |  |
|------------------|-------------|------|----------|--|--|--|--|
| REV              | DESCRIPTION | DATE | APPROVED |  |  |  |  |





## FORCES (STATICALLY MEASURED) F1 (F2) 120 LBS (534 N) + 25N -

## NOTES:

- 1) MATERIAL: CYLINDER STAINLESS STEEL 316, NO PAINT / ROD STAINLESS STEEL 316.
- 2)OPERATING TEMPERATURE: -40°C TO +80°C.
- 3)STANDARD PART IDENTIFICATION TO INCLUDE PART NUMBER, DATE CODE AND WARNING MESSAGE. WARNING MESSAGE.
- 4) GAS SPRING IS SUGGESTED TO BE MOUNTED SHAFT DOWN (ROD DOWN) FOR MAXIMUM PERFORMANCE. 5)END FITTINGS TO BE ORIENTED AS SHOWN ±5°.
- 6) GAS SPRINGS WILL BE SEALED IN CLEAR PLASTIC BAGS TO AVOID DAMAGE, DUST, OR OTHER FOREIGN OBJECTS.
- 7)GAS SPRING TO BE ASSEMBLED WITH END FITTINGS COMPLETELY FASTENED.
- 8) GREASE TO BE INCLUDED INSIDE THE BALL SOCKET OF THE END FITTINGS.

|                                                  |                                                       | <u> <