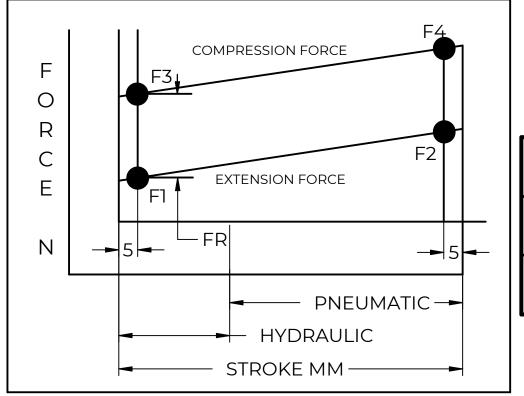

|     | REVISION HISTORY |      |          |  |  |  |  |  |
|-----|------------------|------|----------|--|--|--|--|--|
| REV | DESCRIPTION      | DATE | APPROVED |  |  |  |  |  |





## FORCES (STATICALLY MEASURED) F1 (F2) 20 LBS (89 N) + 25N -

## NOTES:

- 1) MATERIAL: CYLINDER STAINLESS STEEL 316, NO PAINT / ROD STAINLESS STEEL 316.
- 2)OPERATING TEMPERATURE: -40°C TO +80°C.
- 3)STANDARD PART IDENTIFICATION TO INCLUDE PART NUMBER, DATE CODE AND WARNING MESSAGE. WARNING MESSAGE.
- 4) GAS SPRING IS SUGGESTED TO BE MOUNTED SHAFT DOWN (ROD DOWN) FOR MAXIMUM PERFORMANCE. 5)END FITTINGS TO BE ORIENTED AS SHOWN ±5°.
- 6) GAS SPRINGS WILL BE SEALED IN CLEAR PLASTIC BAGS TO AVOID DAMAGE, DUST, OR OTHER FOREIGN OBJECTS.
- 7)GAS SPRING TO BE ASSEMBLED WITH END FITTINGS COMPLETELY FASTENED.
- 8) GREASE TO BE INCLUDED INSIDE THE BALL SOCKET OF THE END FITTINGS.

|                                                  |                                                       | 1