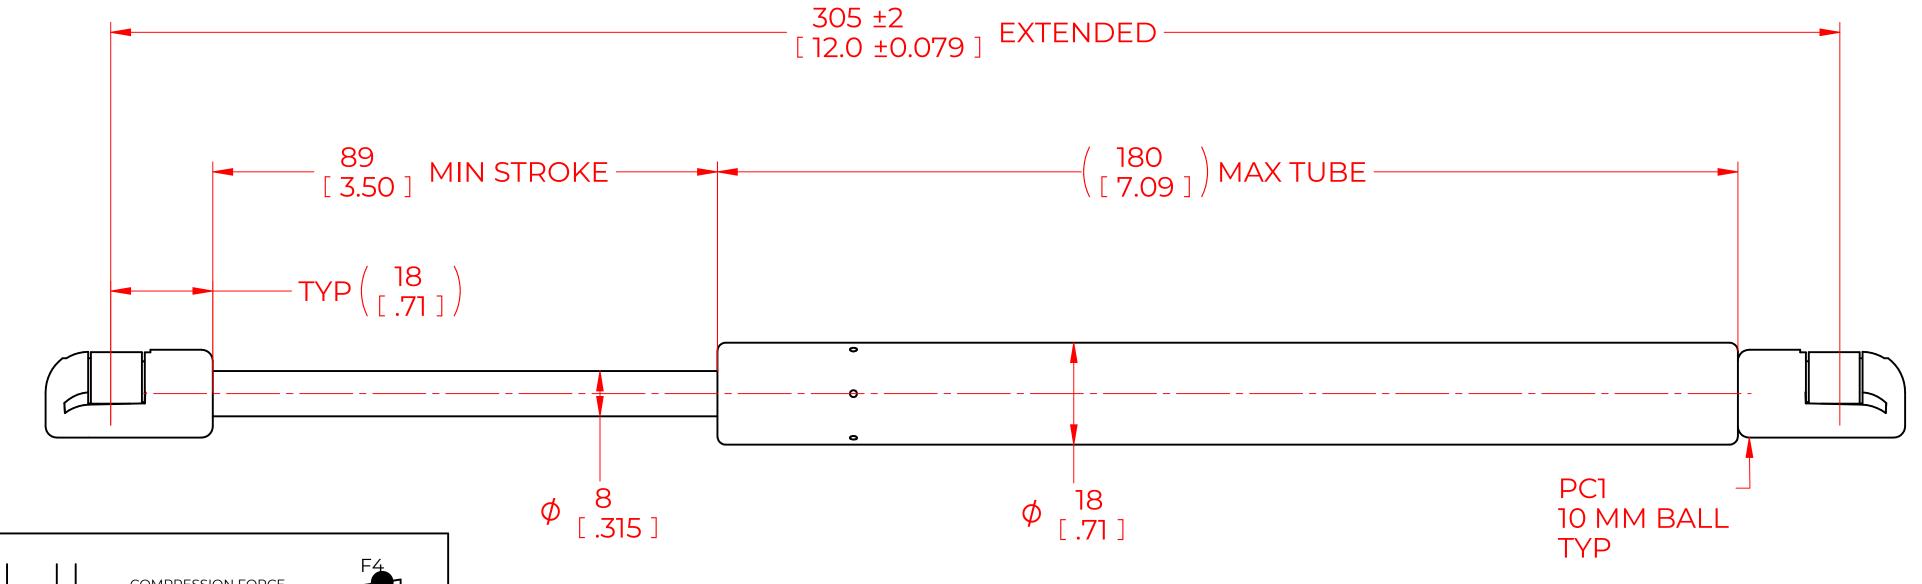

## NOTES:

- 1) MATERIAL: CYLINDER STAINLESS STEEL 316, NO PAINT / ROD STAINLESS STEEL 316.
- 2)OPERATING TEMPERATURE: -40°C TO +80°C.
- 3)STANDARD PART IDENTIFICATION TO INCLUDE PART NUMBER, DATE CODE AND WARNING MESSAGE. WARNING MESSAGE.
- 4) GAS SPRING IS SUGGESTED TO BE MOUNTED SHAFT DOWN (ROD DOWN) FOR MAXIMUM PERFORMANCE. 5)END FITTINGS TO BE ORIENTED AS SHOWN ±5°.
- 6) GAS SPRINGS WILL BE SEALED IN CLEAR PLASTIC BAGS TO AVOID DAMAGE, DUST, OR OTHER FOREIGN OBJECTS.
- 7)GAS SPRING TO BE ASSEMBLED WITH END FITTINGS COMPLETELY FASTENED.
- 8) GREASE TO BE INCLUDED INSIDE THE BALL SOCKET OF THE END FITTINGS.