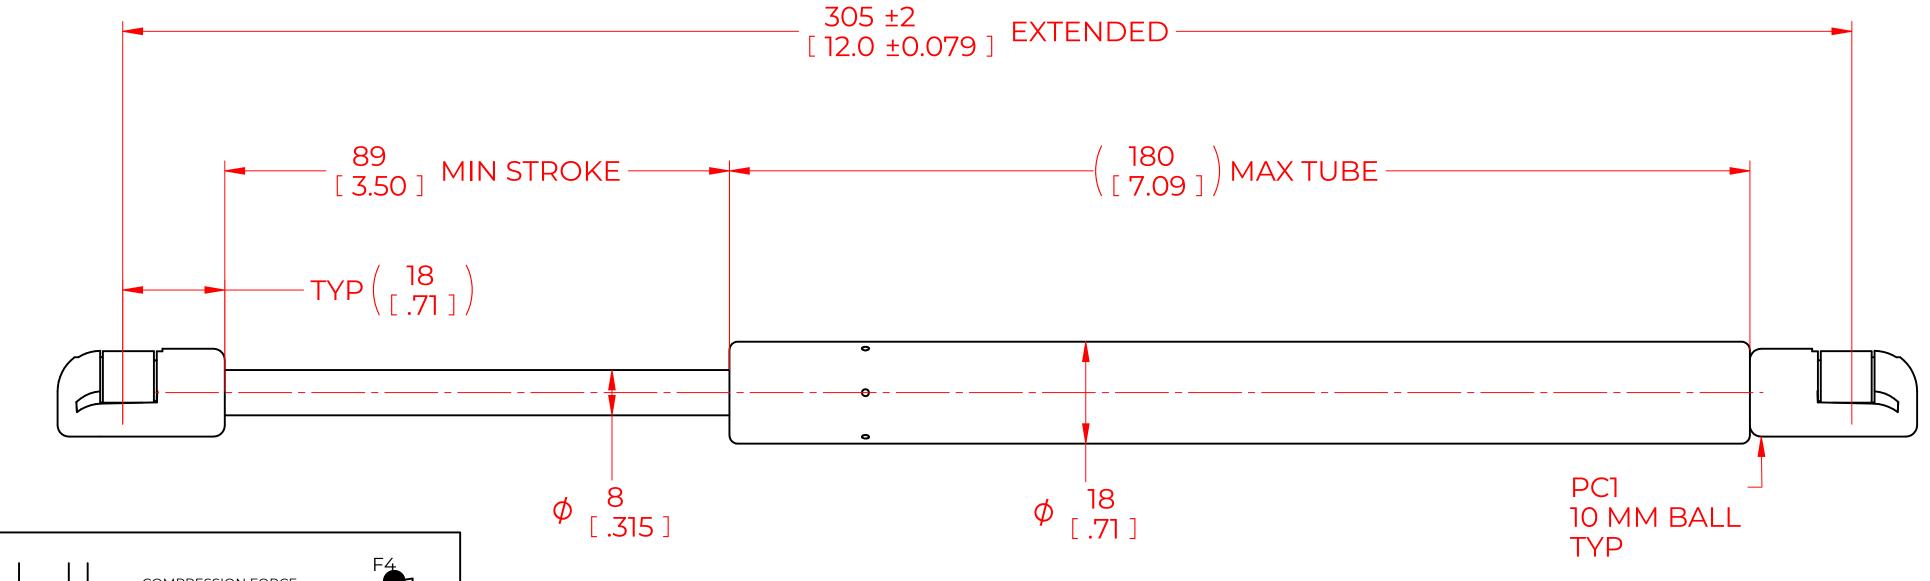

## NOTES:

- 1) MATERIAL: CYLINDER STAINLESS STEEL 316, NO PAINT / ROD STAINLESS STEEL 316.
- 2)OPERATING TEMPERATURE: -40°C TO +80°C.
- 3)STANDARD PART IDENTIFICATION TO INCLUDE PART NUMBER, DATE CODE AND WARNING MESSAGE. WARNING MESSAGE.
- 4) GAS SPRING IS SUGGESTED TO BE MOUNTED SHAFT DOWN (ROD DOWN) FOR MAXIMUM PERFORMANCE. 5)END FITTINGS TO BE ORIENTED AS SHOWN ±5°.
- 6) GAS SPRINGS WILL BE SEALED IN CLEAR PLASTIC BAGS TO AVOID DAMAGE, DUST, OR OTHER FOREIGN OBJECTS.
- 7)GAS SPRING TO BE ASSEMBLED WITH END FITTINGS COMPLETELY FASTENED.
- 8) GREASE TO BE INCLUDED INSIDE THE BALL SOCKET OF THE END FITTINGS.