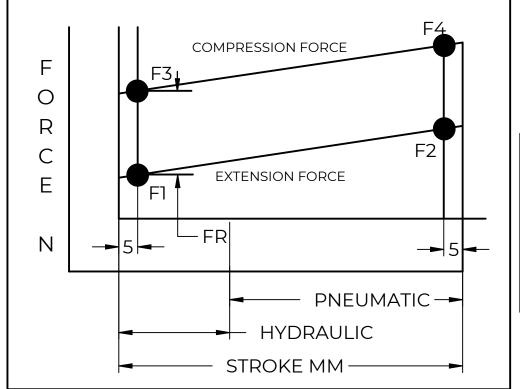

|     | REVISION HISTORY |      |          |
|-----|------------------|------|----------|
| REV | DESCRIPTION      | DATE | APPROVED |





## FORCES (STATICALLY MEASURED) F1 (F2) 40 LBS (178 N)<sup>+ 25N</sup> -

## NOTES:

- 1) MATERIAL: CYLINDER STAINLESS STEEL 316, NO PAINT / ROD STAINLESS STEEL 316.
- 2)OPERATING TEMPERATURE: -40°C TO +80°C.
- 3)STANDARD PART IDENTIFICATION TO INCLUDE PART NUMBER, DATE CODE AND WARNING MESSAGE. WARNING MESSAGE.
- 4) GAS SPRING IS SUGGESTED TO BE MOUNTED SHAFT DOWN (ROD DOWN) FOR MAXIMUM PERFORMANCE. 5)END FITTINGS TO BE ORIENTED AS SHOWN ±5°.
- 6) GAS SPRINGS WILL BE SEALED IN CLEAR PLASTIC BAGS TO AVOID DAMAGE, DUST, OR OTHER FOREIGN OBJECTS.
- 7)GAS SPRING TO BE ASSEMBLED WITH END FITTINGS COMPLETELY FASTENED.
- 8) GREASE TO BE INCLUDED INSIDE THE BALL SOCKET OF THE END FITTINGS.

|                                                 |