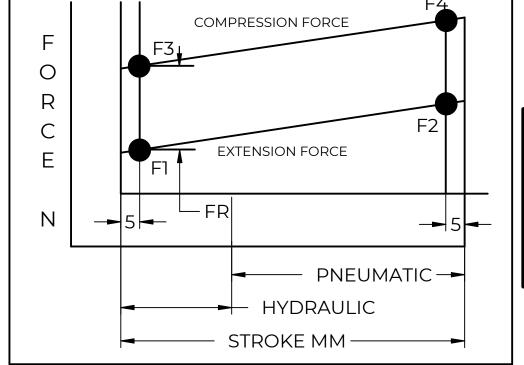

| REVISION HISTORY |             |      |          |  |  |  |
|------------------|-------------|------|----------|--|--|--|
| REV              | DESCRIPTION | DATE | APPROVED |  |  |  |





## FORCES (STATICALLY MEASURED) F1 (F2) 60 LBS (267 N) + 25N - 10N

## NOTES:

- 1) MATERIAL: CYLINDER STAINLESS STEEL 316, NO PAINT / ROD STAINLESS STEEL 316.
- 2)OPERATING TEMPERATURE: -40°C TO +80°C.
- 3)STANDARD PART IDENTIFICATION TO INCLUDE PART NUMBER, DATE CODE AND WARNING MESSAGE. WARNING MESSAGE.
- 4) GAS SPRING IS SUGGESTED TO BE MOUNTED SHAFT DOWN (ROD DOWN) FOR MAXIMUM PERFORMANCE. 5)END FITTINGS TO BE ORIENTED AS SHOWN ±5°.
- 6) GAS SPRINGS WILL BE SEALED IN CLEAR PLASTIC BAGS TO AVOID DAMAGE, DUST, OR OTHER FOREIGN OBJECTS.
- 7) GAS SPRING TO BE ASSEMBLED WITH END FITTINGS COMPLETELY FASTENED.
- 8) GREASE TO BE INCLUDED INSIDE THE BALL SOCKET OF THE END FITTINGS.

|                                                 |                                                       |