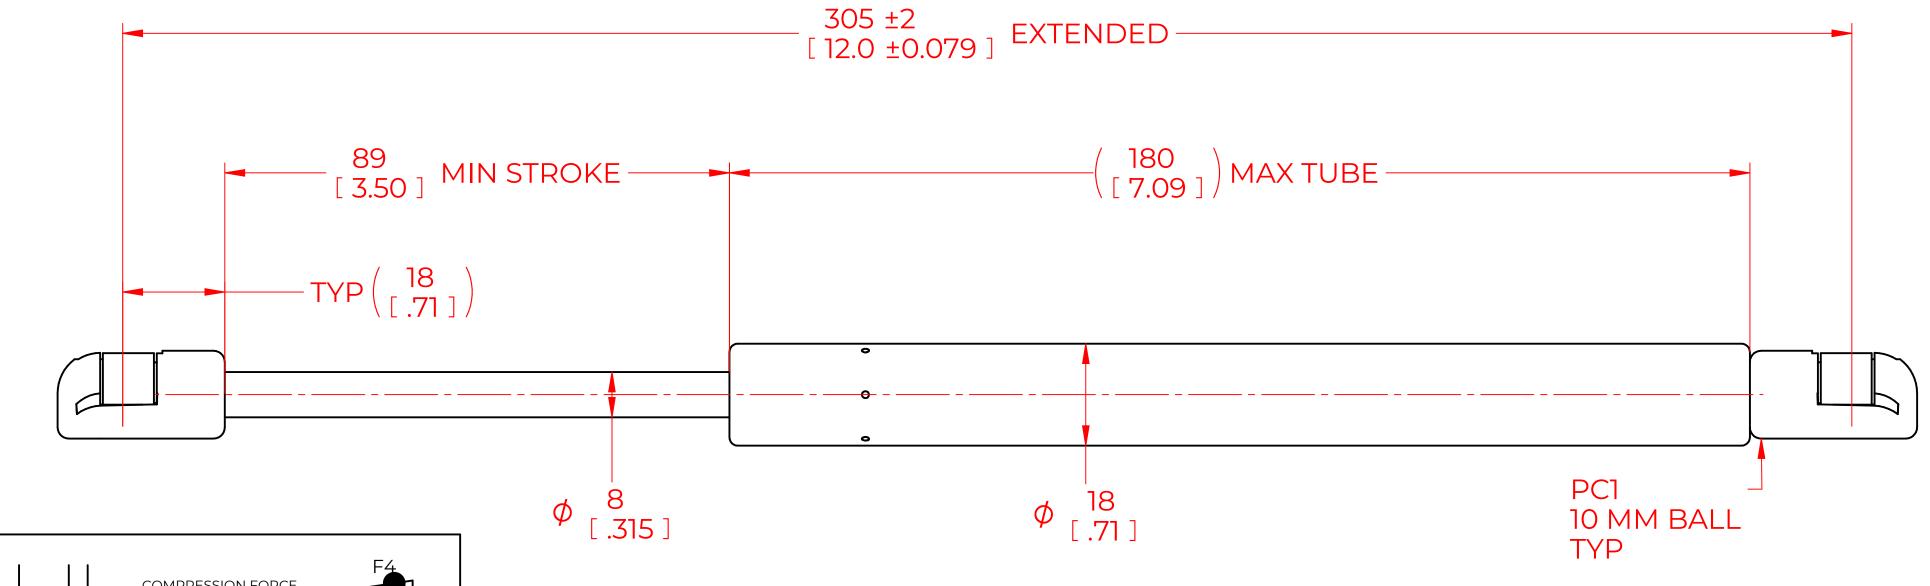

## NOTES:

- 1) MATERIAL: CYLINDER STAINLESS STEEL 316, NO PAINT / ROD STAINLESS STEEL 316.
- 2)OPERATING TEMPERATURE: -40°C TO +80°C.
- 3)STANDARD PART IDENTIFICATION TO INCLUDE PART NUMBER, DATE CODE AND WARNING MESSAGE. WARNING MESSAGE.
- 4) GAS SPRING IS SUGGESTED TO BE MOUNTED SHAFT DOWN (ROD DOWN) FOR MAXIMUM PERFORMANCE. 5)END FITTINGS TO BE ORIENTED AS SHOWN ±5°.
- 6) GAS SPRINGS WILL BE SEALED IN CLEAR PLASTIC BAGS TO AVOID DAMAGE, DUST, OR OTHER FOREIGN OBJECTS.
- 7) GAS SPRING TO BE ASSEMBLED WITH END FITTINGS COMPLETELY FASTENED.
- 8) GREASE TO BE INCLUDED INSIDE THE BALL SOCKET OF THE END FITTINGS.