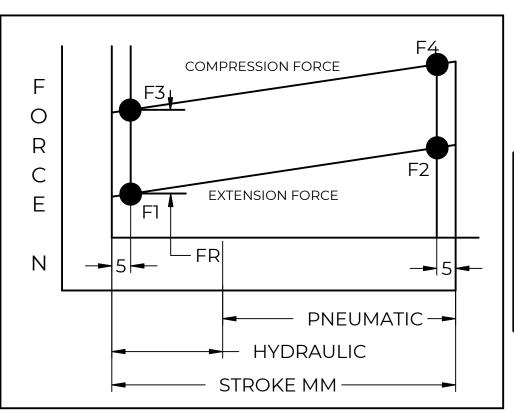

| REVISION HISTORY |             |      |          |  |  |
|------------------|-------------|------|----------|--|--|
| REV              | DESCRIPTION | DATE | APPROVED |  |  |

| FORCES (STATICALLY MEASURED) |          |  |  |  |  |  |
|------------------------------|----------|--|--|--|--|--|
| Fl                           | (F2)     |  |  |  |  |  |
| 80 LBS (356 N) + 25N - 10N   | <u>-</u> |  |  |  |  |  |
|                              |          |  |  |  |  |  |