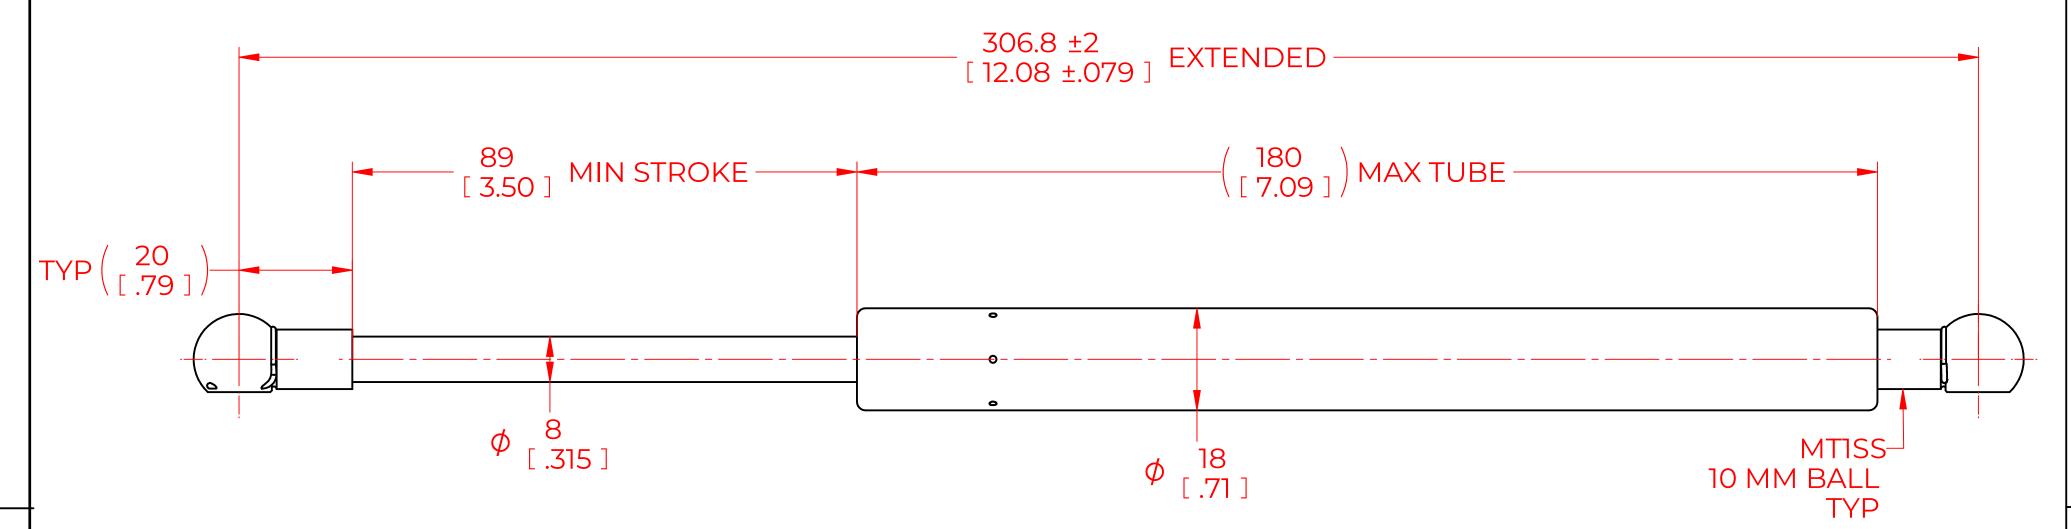

## NOTES:

- 1) MATERIAL: CYLINDER STAINLESS STEEL 316, NO PAINT / ROD STAINLESS STEEL 316.
- 2)OPERATING TEMPERATURE: -40°C TO +80°C.
- 3)STANDARD PART IDENTIFICATION TO INCLUDE PART NUMBER, DATE CODE AND WARNING MESSAGE. WARNING MESSAGE.
- 4) GAS SPRING IS SUGGESTED TO BE MOUNTED SHAFT DOWN (ROD DOWN) FOR MAXIMUM PERFORMANCE. 5) END FITTINGS TO BE ORIENTED AS SHOWN ±5°.
- 6) GAS SPRINGS WILL BE SEALED IN CLEAR PLASTIC BAGS TO AVOID DAMAGE, DUST, OR OTHER FOREIGN OBJECTS.
- 7) GAS SPRING TO BE ASSEMBLED WITH END FITTINGS COMPLETELY FASTENED.
- 8) GREASE TO BE INCLUDED INSIDE THE BALL SOCKET OF THE END FITTINGS.