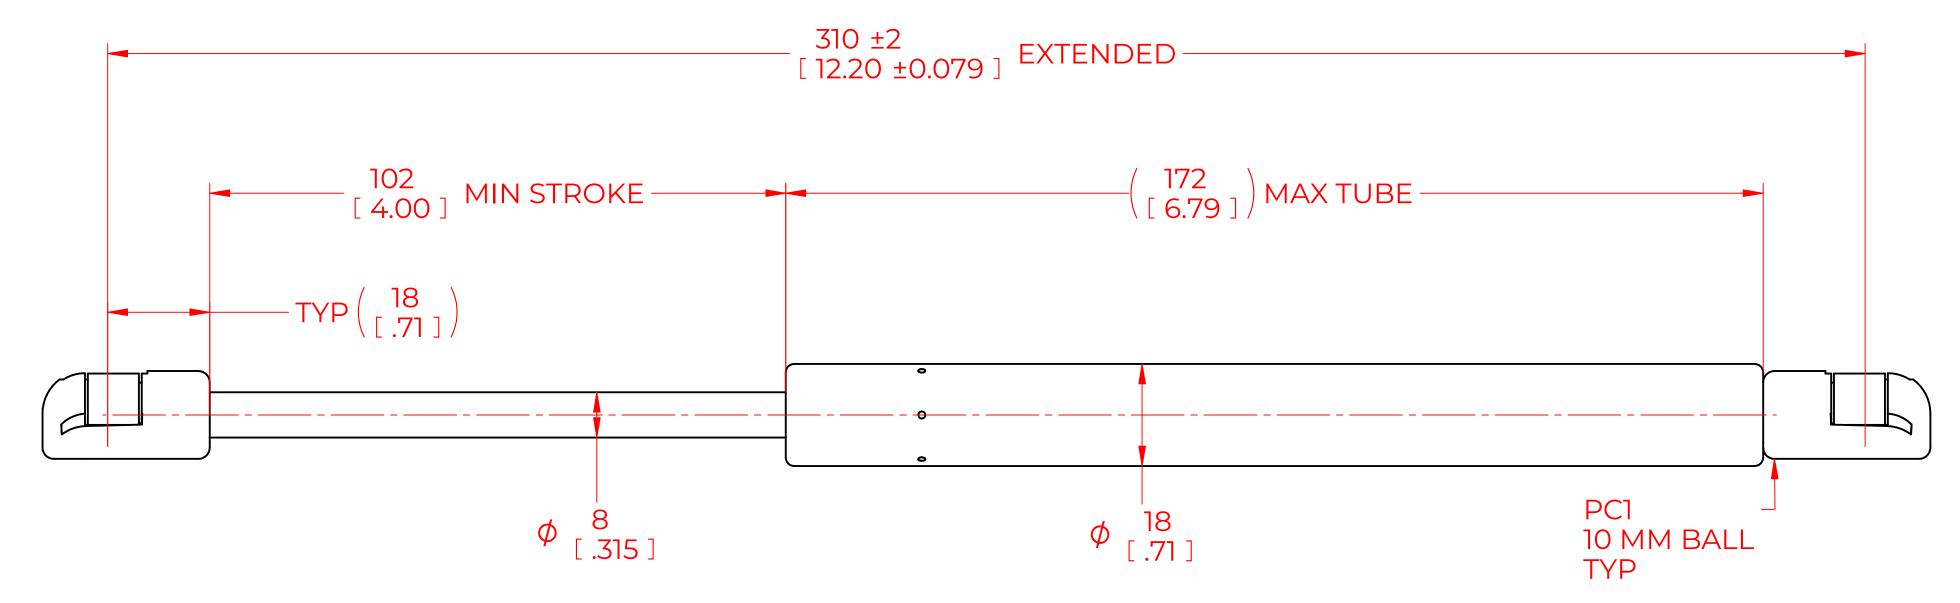

## NOTES:

- 1) MATERIAL: CYLINDER STAINLESS STEEL 316, NO PAINT / ROD STAINLESS STEEL 316.
- 2)OPERATING TEMPERATURE: -40°C TO +80°C.
- 3)STANDARD PART IDENTIFICATION TO INCLUDE PART NUMBER, DATE CODE AND WARNING MESSAGE. WARNING MESSAGE.
- 4) GAS SPRING IS SUGGESTED TO BE MOUNTED SHAFT DOWN (ROD DOWN) FOR MAXIMUM PERFORMANCE. 5) END FITTINGS TO BE ORIENTED AS SHOWN ±5°.
- 6)GAS SPRINGS WILL BE SEALED IN CLEAR PLASTIC BAGS TO AVOID DAMAGE, DUST, OR OTHER FOREIGN OBJECTS.
- 7) GAS SPRING TO BE ASSEMBLED WITH END FITTINGS COMPLETELY FASTENED.
- 8) GREASE TO BE INCLUDED INSIDE THE BALL SOCKET OF THE END FITTINGS.