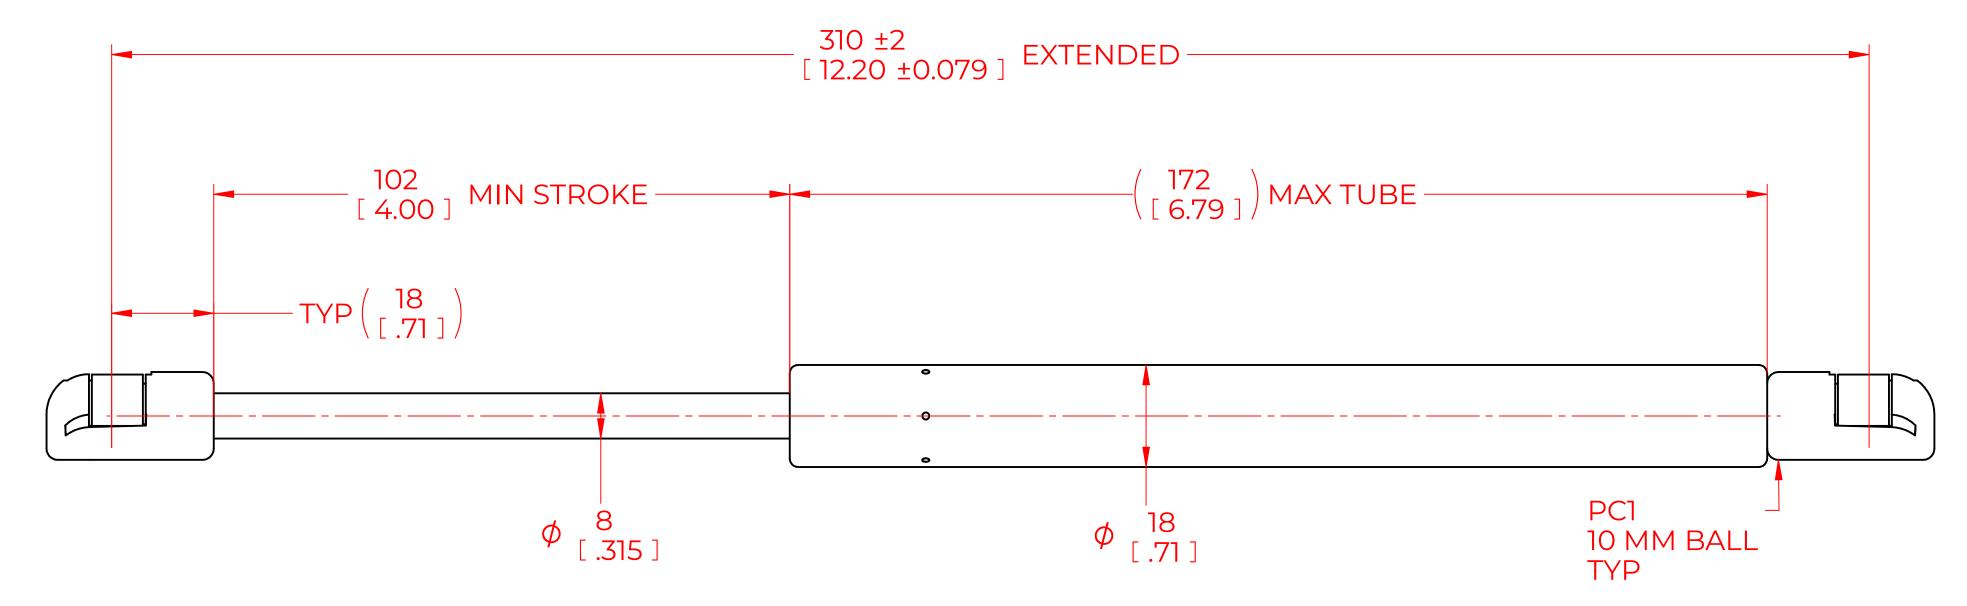

## NOTES:

- 1) MATERIAL: CYLINDER STAINLESS STEEL 316, NO PAINT / ROD STAINLESS STEEL 316.
- 2)OPERATING TEMPERATURE: -40°C TO +80°C.
- 3)STANDARD PART IDENTIFICATION TO INCLUDE PART NUMBER, DATE CODE AND WARNING MESSAGE. WARNING MESSAGE.
- 4) GAS SPRING IS SUGGESTED TO BE MOUNTED SHAFT DOWN (ROD DOWN) FOR MAXIMUM PERFORMANCE. 5) END FITTINGS TO BE ORIENTED AS SHOWN ±5°.
- 6)GAS SPRINGS WILL BE SEALED IN CLEAR PLASTIC BAGS TO AVOID DAMAGE, DUST, OR OTHER FOREIGN OBJECTS.
- 7) GAS SPRING TO BE ASSEMBLED WITH END FITTINGS COMPLETELY FASTENED.
- 8) GREASE TO BE INCLUDED INSIDE THE BALL SOCKET OF THE END FITTINGS.