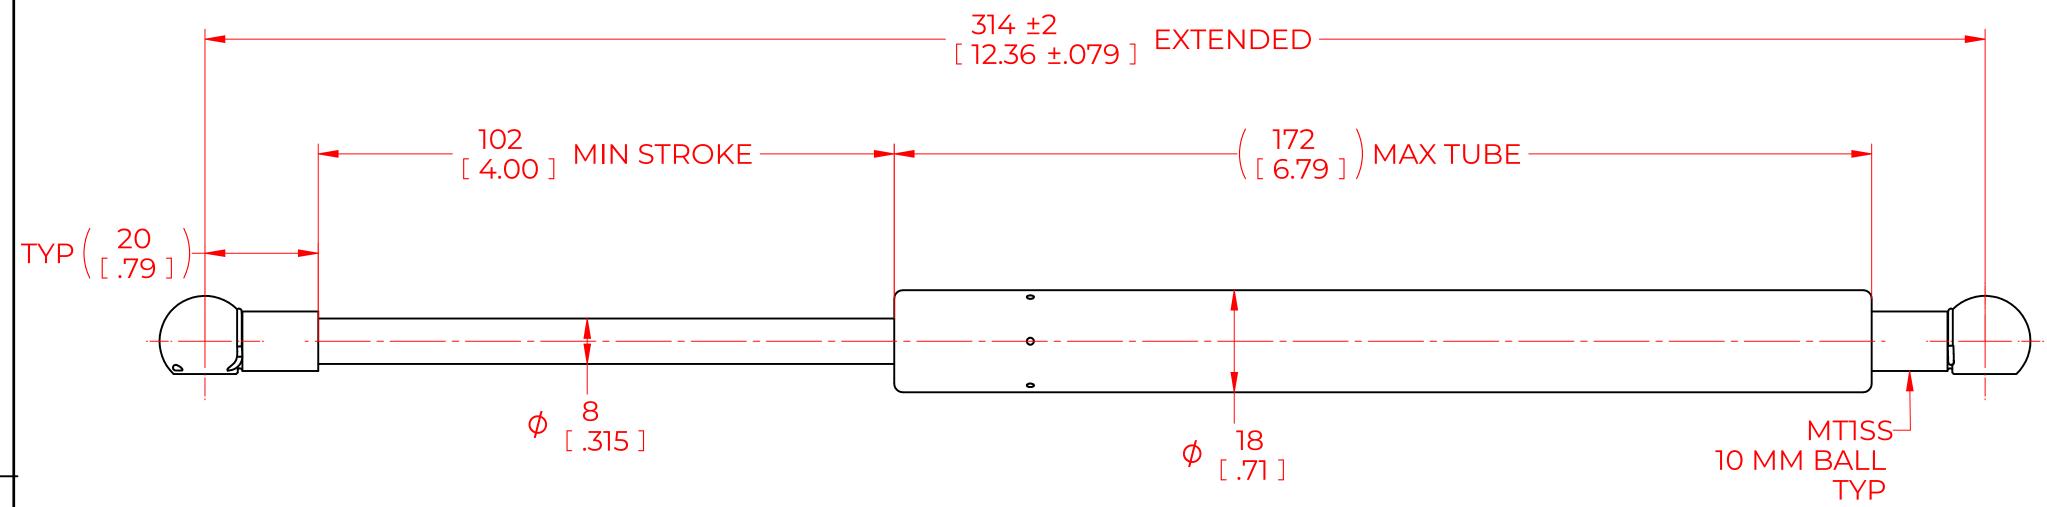

## NOTES:

- 1) MATERIAL: CYLINDER STAINLESS STEEL 316, NO PAINT / ROD STAINLESS STEEL 316.
- 2)OPERATING TEMPERATURE: -40°C TO +80°C.
- 3)STANDARD PART IDENTIFICATION TO INCLUDE PART NUMBER, DATE CODE AND WARNING MESSAGE. WARNING MESSAGE.
- 4) GAS SPRING IS SUGGESTED TO BE MOUNTED SHAFT DOWN (ROD DOWN) FOR MAXIMUM PERFORMANCE. 5) END FITTINGS TO BE ORIENTED AS SHOWN ±5°.
- 6)GAS SPRINGS WILL BE SEALED IN CLEAR PLASTIC BAGS TO AVOID DAMAGE, DUST, OR OTHER FOREIGN OBJECTS.
- 7) GAS SPRING TO BE ASSEMBLED WITH END FITTINGS COMPLETELY FASTENED.
- 8) GREASE TO BE INCLUDED INSIDE THE BALL SOCKET OF THE END FITTINGS.

| NORMONT                                                                                                                                                                                                                                                                             |                                                       |                                  | NAME             |              | DATE       |          |
|-------------------------------------------------------------------------------------------------------------------------------------------------------------------------------------------------------------------------------------------------------------------------------------|-------------------------------------------------------|----------------------------------|------------------|--------------|------------|----------|
|                                                                                                                                                                                                                                                                                     |                                                       | DRAWN                            | DMA              |              | 05/03/2024 |          |
|                                                                                                                                                                                                                                                                                     |                                                       | CHECKED                          |                  |              |            |          |
| THIS DOCUMENT AND ITS CONTENTS ARE THE PROPERTY OF NORMONT THIS DOCUMENT CONTAINS CONFIDENTIAL PROPRIETARY INFORMATION. THE REPRODUCTION, DISTRIBUTION, UTILISATION OR THE COMMUNICATION OF THIS DOCUMENT OR ANY PART THEREOF, WITHOUT EXPRESS AUTHORISATION IS STRICTLY FORBIDDEN. |                                                       | PART No.                         | NSSG1221M30MT1SS |              |            | REV<br>- |
|                                                                                                                                                                                                                                                                                     |                                                       | TITLE STAINLESS STEEL GAS SPRING |                  |              |            |          |
|                                                                                                                                                                                                                                                                                     |                                                       | TOLERANCES                       |                  | THIRD ANGLE  |            | SCALE    |
|                                                                                                                                                                                                                                                                                     |                                                       | X.X                              | ± 0.060          | PROJECTION   |            | N.T.S.   |
| REMOVE ALL<br>BURRS AND BREAK<br>ALL SHARP<br>EDGES                                                                                                                                                                                                                                 | ALL DIMENSIONS ARE  DUAL  UNLESS OTHERWISE  SPECIFIED | X.XX                             | ± 0.030          |              | 1          |          |
|                                                                                                                                                                                                                                                                                     |                                                       | X.XXX                            | ± 0.010          |              | <u></u>    | SIZE     |
|                                                                                                                                                                                                                                                                                     |                                                       | ANGLES                           | ± 1°             |              |            | C        |
|                                                                                                                                                                                                                                                                                     |                                                       | HOLES                            | ± 0.005          | SHEET 1 OF 1 | ·          |          |