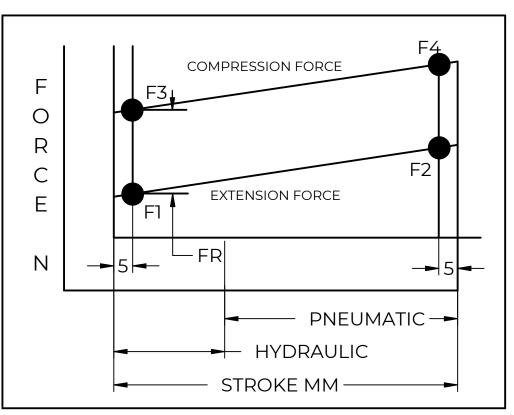

| FORCES (STATICALLY MEASURED) |      |  |  |  |  |  |
|------------------------------|------|--|--|--|--|--|
| Fl                           | (F2) |  |  |  |  |  |
| 30 LBS (133 N) +25N -10N     | -    |  |  |  |  |  |