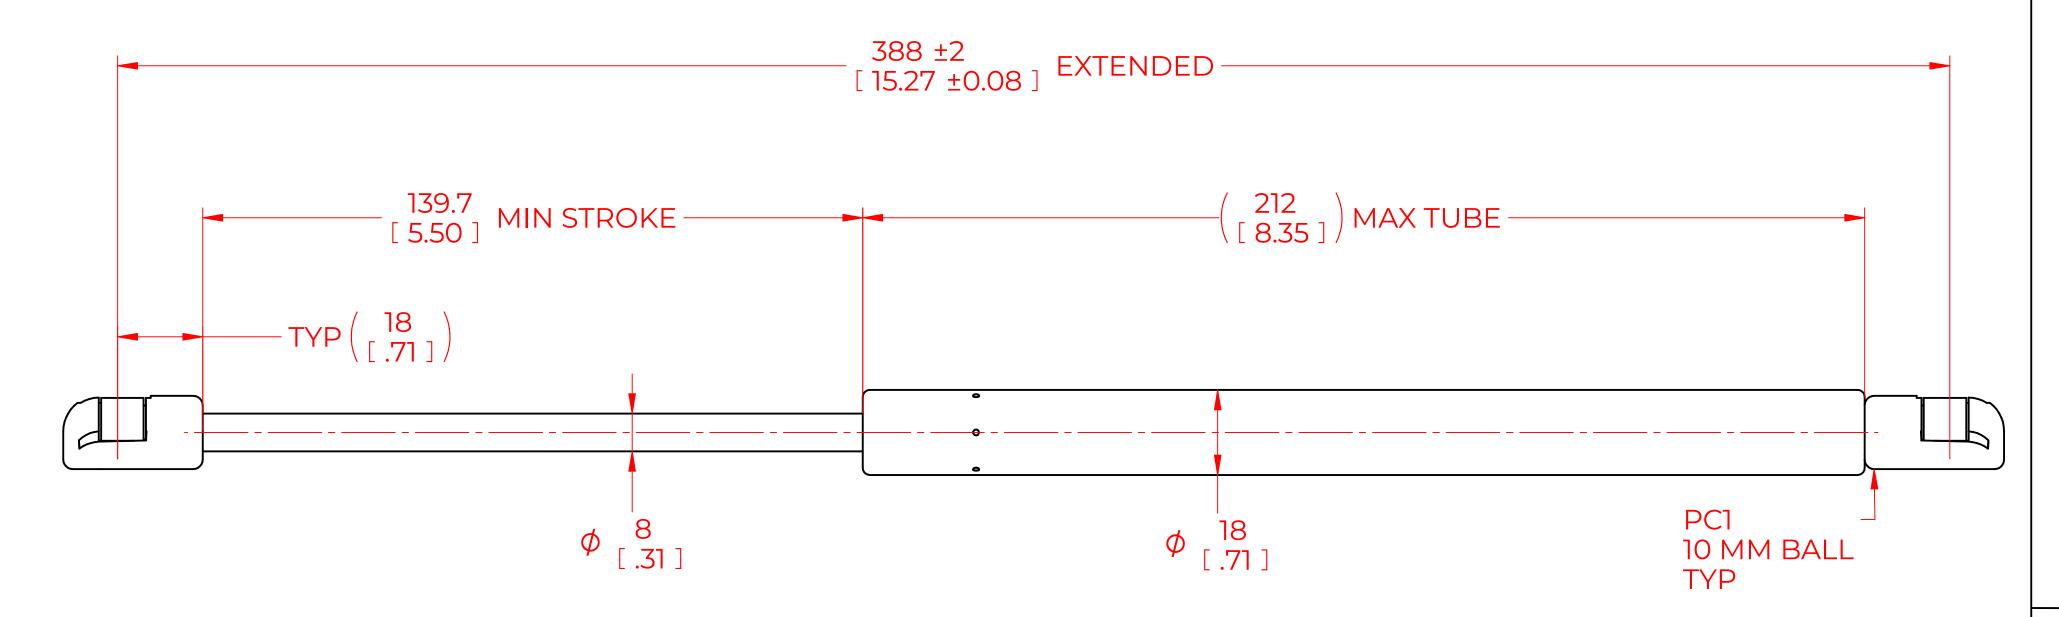

## NOTES:

- 1) MATERIAL: CYLINDER STAINLESS STEEL 316, NO PAINT / ROD STAINLESS STEEL 316.
- 2) OPERATING TEMPERATURE: -40°C TO +80°C.
- 3) STANDARD PART IDENTIFICATION TO INCLUDE PART NUMBER, DATE CODE AND WARNING MESSAGE. WARNING MESSAGE.
- 4) GAS SPRING IS SUGGESTED TO BE MOUNTED SHAFT DOWN (ROD DOWN) FOR MAXIMUM PERFORMANCE.
- 5) END FITTINGS TO BE ORIENTED AS SHOWN ±5°.
- 6) GAS SPRINGS WILL BE SEALED IN CLEAR PLASTIC BAGS TO AVOID DAMAGE, DUST, OR OTHER FOREIGN OBJECTS.
- 7) GAS SPRING TO BE ASSEMBLED WITH END FITTINGS COMPLETELY FASTENED.
- 8) GREASE TO BE INCLUDED INSIDE THE BALL SOCKET OF THE END FITTINGS.

|                                                 |                                                       |                 | NAME        |              | DATE     |      |
|-------------------------------------------------|-------------------------------------------------------|-----------------|-------------|--------------|----------|------|
| NORI                                            | DRAWN                                                 | DMA             |             | 05/06/2024   |          |      |
|                                                 |                                                       | CHECKED         |             |              |          |      |
| THIS DOCUMENT AND ITS O                         | PART No.                                              | NSSG1527M100PC1 |             |              | REV<br>- |      |
| THIS DOCUMENT CO                                | TITLE STAINLESS STEEL GAS SPRING                      |                 |             |              |          |      |
| DISTRIBUTION, UTILISATION OF THIS DOCUMENT OR A | TOLERANCES                                            |                 | THIRD ANGLE |              | SCALE    |      |
| EXPRESS AUTHORISATION                           | X.X                                                   | ± 0.060         | PROJECTION  |              | 1:1      |      |
|                                                 | ALL DIMENSIONS ARE  DUAL  UNLESS OTHERWISE  SPECIFIED | X.XX            | ± 0.030     |              |          |      |
| REMOVE ALL<br>BURRS AND BREAK                   |                                                       | X.XXX           | ± 0.010     |              |          | SIZE |
| ALL SHARP<br>EDGES                              |                                                       | ANGLES          | <u>±</u> 1° |              |          | C    |
|                                                 |                                                       | HOLES           | ± 0.005     | SHEET 1 OF 1 |          |      |