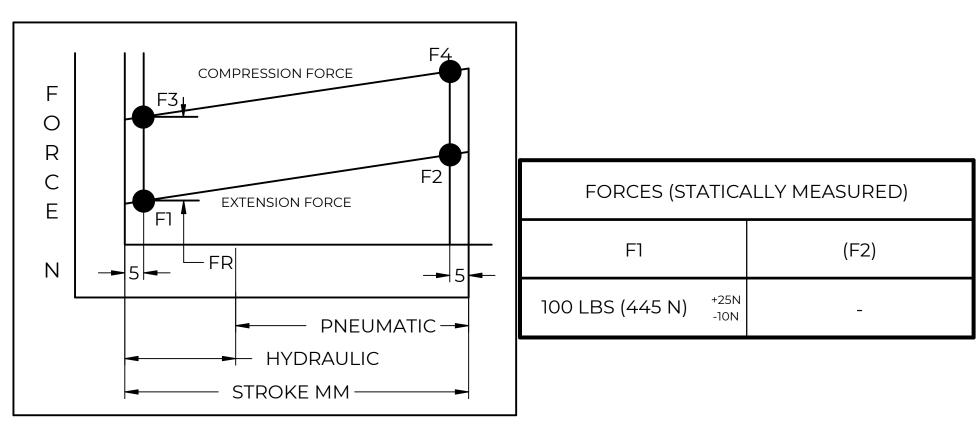

|                                                 |                                                       |                 | NAME        |              | DATE     |      |
|-------------------------------------------------|-------------------------------------------------------|-----------------|-------------|--------------|----------|------|
| NORI                                            | DRAWN                                                 | DMA             |             | 05/06/2024   |          |      |
|                                                 |                                                       | CHECKED         |             |              |          |      |
| THIS DOCUMENT AND ITS O                         | PART No.                                              | NSSG1527M100PC1 |             |              | REV<br>- |      |
| THIS DOCUMENT CO                                | TITLE STAINLESS STEEL GAS SPRING                      |                 |             |              |          |      |
| DISTRIBUTION, UTILISATION OF THIS DOCUMENT OR A | TOLERANCES                                            |                 | THIRD ANGLE |              | SCALE    |      |
| EXPRESS AUTHORISATION                           | X.X                                                   | ± 0.060         | PROJECTION  |              | 1:1      |      |
|                                                 | ALL DIMENSIONS ARE  DUAL  UNLESS OTHERWISE  SPECIFIED | X.XX            | ± 0.030     |              |          |      |
| REMOVE ALL<br>BURRS AND BREAK                   |                                                       | X.XXX           | ± 0.010     |              |          | SIZE |
| ALL SHARP<br>EDGES                              |                                                       | ANGLES          | <u>±</u> 1° |              |          | C    |
|                                                 |                                                       | HOLES           | ± 0.005     | SHEET 1 OF 1 |          |      |