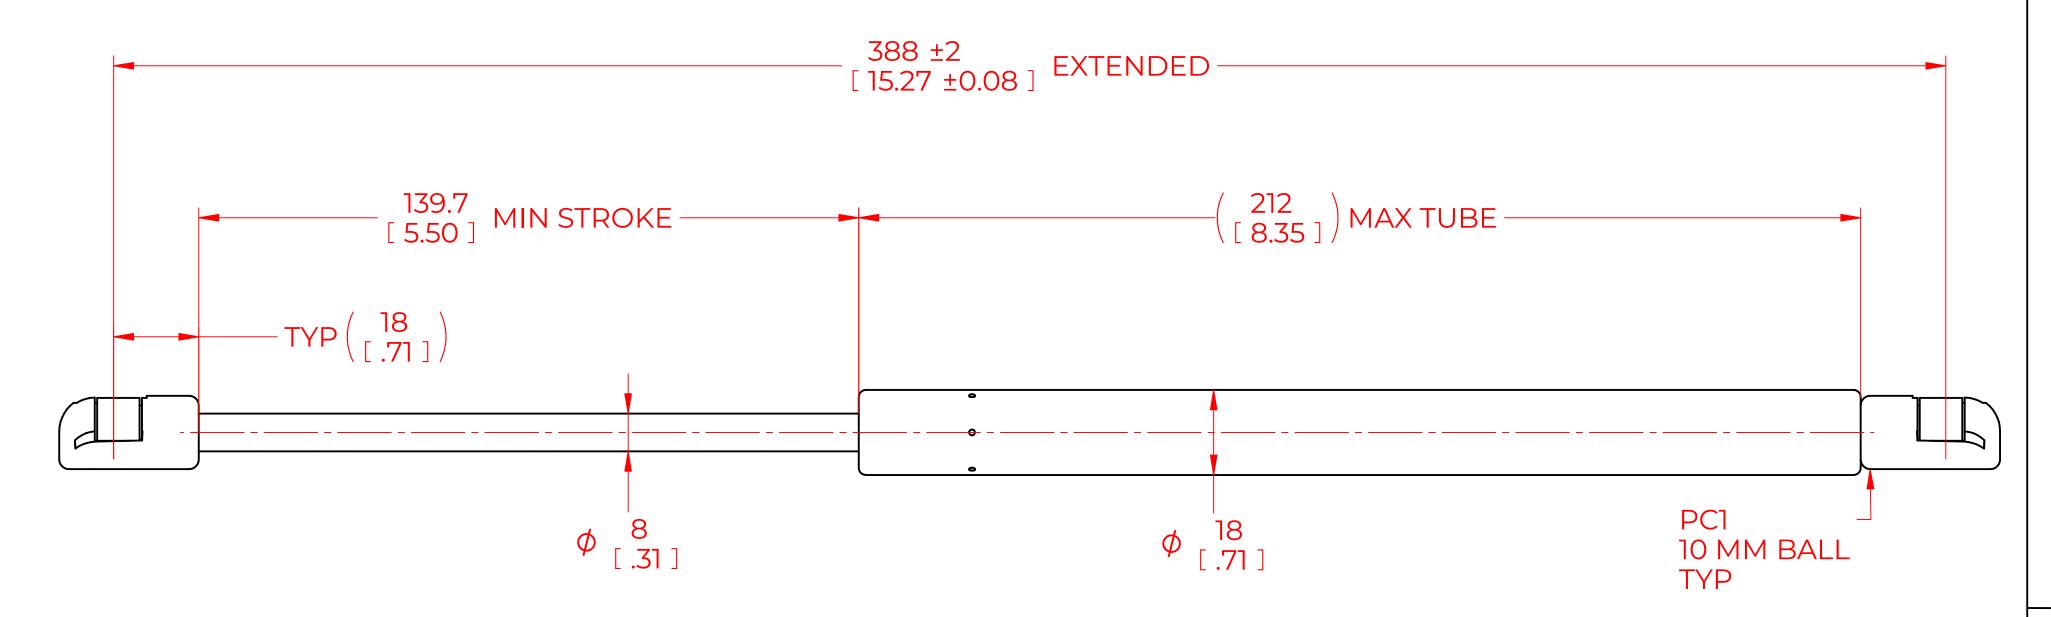

## NOTES:

- 1) MATERIAL: CYLINDER STAINLESS STEEL 316, NO PAINT / ROD STAINLESS STEEL 316.
- 2) OPERATING TEMPERATURE: -40°C TO +80°C.
- 3) STANDARD PART IDENTIFICATION TO INCLUDE PART NUMBER, DATE CODE AND WARNING MESSAGE. WARNING MESSAGE.
- 4) GAS SPRING IS SUGGESTED TO BE MOUNTED SHAFT DOWN (ROD DOWN) FOR MAXIMUM PERFORMANCE.
- 5) END FITTINGS TO BE ORIENTED AS SHOWN ±5°.
- 6) GAS SPRINGS WILL BE SEALED IN CLEAR PLASTIC BAGS TO AVOID DAMAGE, DUST, OR OTHER FOREIGN OBJECTS.
- 7) GAS SPRING TO BE ASSEMBLED WITH END FITTINGS COMPLETELY FASTENED.
- 8) GREASE TO BE INCLUDED INSIDE THE BALL SOCKET OF THE END FITTINGS.

|                                                          |                                                       |          |             | NAME        |          | DATE     |  |
|----------------------------------------------------------|-------------------------------------------------------|----------|-------------|-------------|----------|----------|--|
| NORI                                                     | DRAWN                                                 | DMA      |             | 05/06/2024  |          |          |  |
|                                                          |                                                       | CHECKED  |             |             |          |          |  |
| IS DOCUMENT AND ITS CONTENTS ARE THE PROPERTY OF NORMONT |                                                       | PART No. | NSSG        | 1527M150PC1 |          | REV<br>- |  |
| THIS DOCUMENT CO PROPRIETARY INFORMA                     | TITLE STAINLESS STEEL GAS SPRING                      |          |             |             |          |          |  |
| DISTRIBUTION, UTILISATIO<br>OF THIS DOCUMENT OR AN       | TOLERANCES                                            |          | THIRD ANGLE |             | SCALE    |          |  |
| EXPRESS AUTHORISATIO                                     | X.X                                                   | ± 0.060  | PROJECTION  |             | 1:1      |          |  |
|                                                          | ALL DIMENSIONS ARE  DUAL  UNLESS OTHERWISE  SPECIFIED | X.XX     | ± 0.030     |             | 1        |          |  |
| REMOVE ALL<br>BURRS AND BREAK                            |                                                       | X.XXX    | ± 0.010     |             | <b> </b> | SIZE     |  |
| ALL SHARP<br>EDGES                                       |                                                       | ANGLES   | ± ]°        |             |          | C        |  |
|                                                          |                                                       |          |             |             |          |          |  |