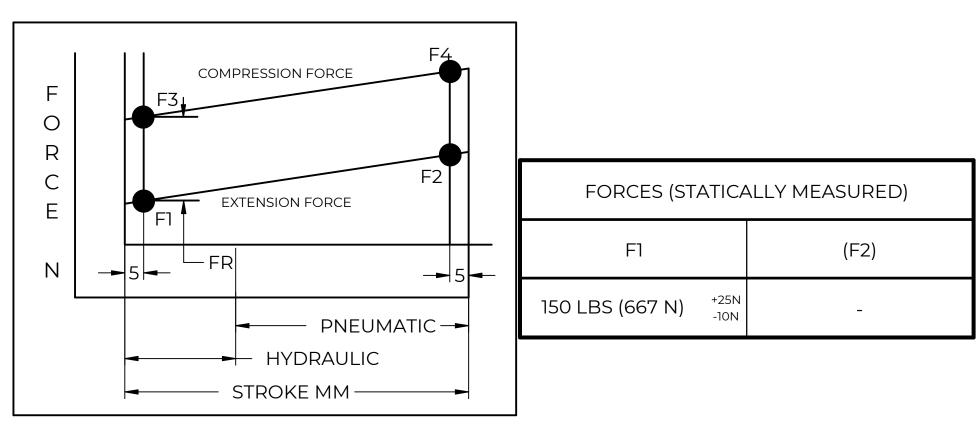

|                                                          |                                                       |          |             | NAME        |          | DATE     |  |
|----------------------------------------------------------|-------------------------------------------------------|----------|-------------|-------------|----------|----------|--|
| NORI                                                     | DRAWN                                                 | DMA      |             | 05/06/2024  |          |          |  |
|                                                          |                                                       | CHECKED  |             |             |          |          |  |
| IS DOCUMENT AND ITS CONTENTS ARE THE PROPERTY OF NORMONT |                                                       | PART No. | NSSG        | 1527M150PC1 |          | REV<br>- |  |
| THIS DOCUMENT CO PROPRIETARY INFORMA                     | TITLE STAINLESS STEEL GAS SPRING                      |          |             |             |          |          |  |
| DISTRIBUTION, UTILISATIO<br>OF THIS DOCUMENT OR AN       | TOLERANCES                                            |          | THIRD ANGLE |             | SCALE    |          |  |
| EXPRESS AUTHORISATIO                                     | X.X                                                   | ± 0.060  | PROJECTION  |             | 1:1      |          |  |
|                                                          | ALL DIMENSIONS ARE  DUAL  UNLESS OTHERWISE  SPECIFIED | X.XX     | ± 0.030     |             | 1        |          |  |
| REMOVE ALL<br>BURRS AND BREAK                            |                                                       | X.XXX    | ± 0.010     |             | <b> </b> | SIZE     |  |
| ALL SHARP<br>EDGES                                       |                                                       | ANGLES   | ± ]°        |             |          | C        |  |
|                                                          |                                                       |          |             |             |          |          |  |