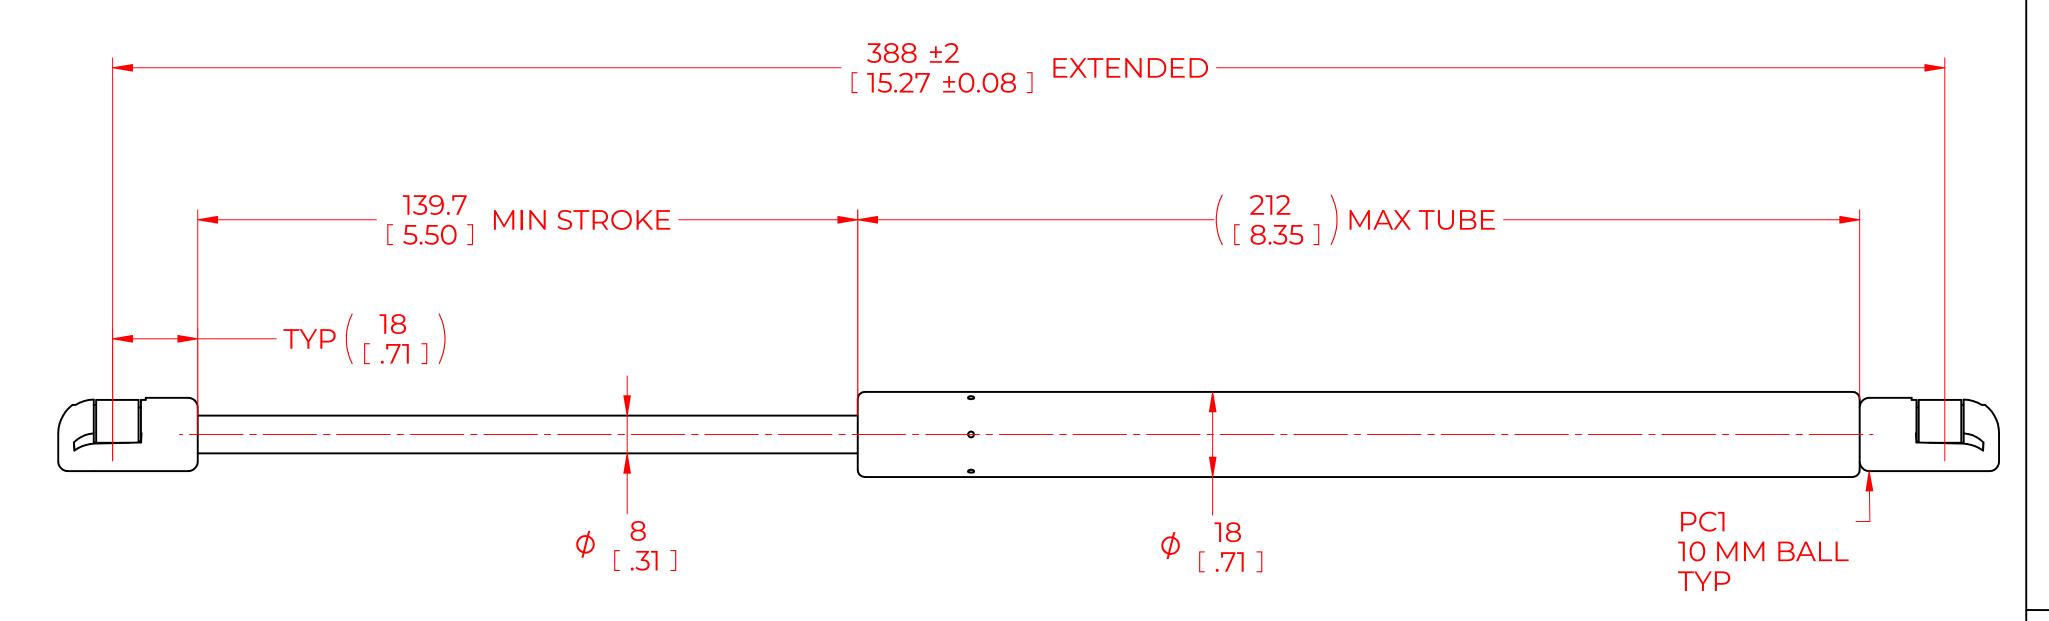

## NOTES:

- 1) MATERIAL: CYLINDER STAINLESS STEEL 316, NO PAINT / ROD STAINLESS STEEL 316.
- 2) OPERATING TEMPERATURE: -40°C TO +80°C.
- 3) STANDARD PART IDENTIFICATION TO INCLUDE PART NUMBER, DATE CODE AND WARNING MESSAGE. WARNING MESSAGE.
- 4) GAS SPRING IS SUGGESTED TO BE MOUNTED SHAFT DOWN (ROD DOWN) FOR MAXIMUM PERFORMANCE.
- 5) END FITTINGS TO BE ORIENTED AS SHOWN ±5°.
- 6) GAS SPRINGS WILL BE SEALED IN CLEAR PLASTIC BAGS TO AVOID DAMAGE, DUST, OR OTHER FOREIGN OBJECTS.
- 7) GAS SPRING TO BE ASSEMBLED WITH END FITTINGS COMPLETELY FASTENED.
- 8) GREASE TO BE INCLUDED INSIDE THE BALL SOCKET OF THE END FITTINGS.

|                                                    |                                                       |        |             | NAME         |          | DATE |  |
|----------------------------------------------------|-------------------------------------------------------|--------|-------------|--------------|----------|------|--|
| NORI                                               | DRAWN                                                 | DMA    |             | 05/06/2024   |          |      |  |
|                                                    | CHECKED                                               |        |             |              |          |      |  |
| THIS DOCUMENT AND ITS C                            | PART No.                                              | NSSG   | 1527M40PC1  |              | REV<br>- |      |  |
| THIS DOCUMENT CO                                   | TITLE STAINLESS STEEL GAS SPRING                      |        |             |              |          |      |  |
| DISTRIBUTION, UTILISATIC<br>OF THIS DOCUMENT OR AI | TOLERANCES                                            |        | THIRD ANGLE |              | SCALE    |      |  |
|                                                    | N IS STRICTLY FORBIDDEN.                              | X.X    | ± 0.060     | PROJECTION   |          | 1:1  |  |
|                                                    | ALL DIMENSIONS ARE  DUAL  UNLESS OTHERWISE  SPECIFIED | X.XX   | ± 0.030     |              | 1        |      |  |
| REMOVE ALL<br>BURRS AND BREAK                      |                                                       | X.XXX  | ± 0.010     |              | <u> </u> | SIZE |  |
| ALL SHARP<br>EDGES                                 |                                                       | ANGLES | ± 1°        |              |          | C    |  |
|                                                    |                                                       | HOLES  | ± 0.005     | SHEET 1 OF 1 |          |      |  |