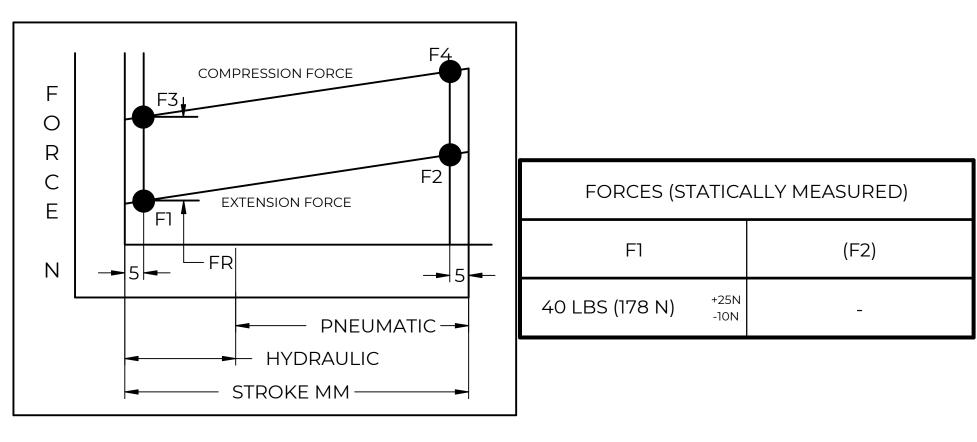

## NOTES:

- 1) MATERIAL: CYLINDER STAINLESS STEEL 316, NO PAINT / ROD STAINLESS STEEL 316.
- 2) OPERATING TEMPERATURE: -40°C TO +80°C.
- 3) STANDARD PART IDENTIFICATION TO INCLUDE PART NUMBER, DATE CODE AND WARNING MESSAGE. WARNING MESSAGE.
- 4) GAS SPRING IS SUGGESTED TO BE MOUNTED SHAFT DOWN (ROD DOWN) FOR MAXIMUM PERFORMANCE.
- 5) END FITTINGS TO BE ORIENTED AS SHOWN ±5°.
- 6) GAS SPRINGS WILL BE SEALED IN CLEAR PLASTIC BAGS TO AVOID DAMAGE, DUST, OR OTHER FOREIGN OBJECTS.
- 7) GAS SPRING TO BE ASSEMBLED WITH END FITTINGS COMPLETELY FASTENED.
- 8) GREASE TO BE INCLUDED INSIDE THE BALL SOCKET OF THE END FITTINGS.