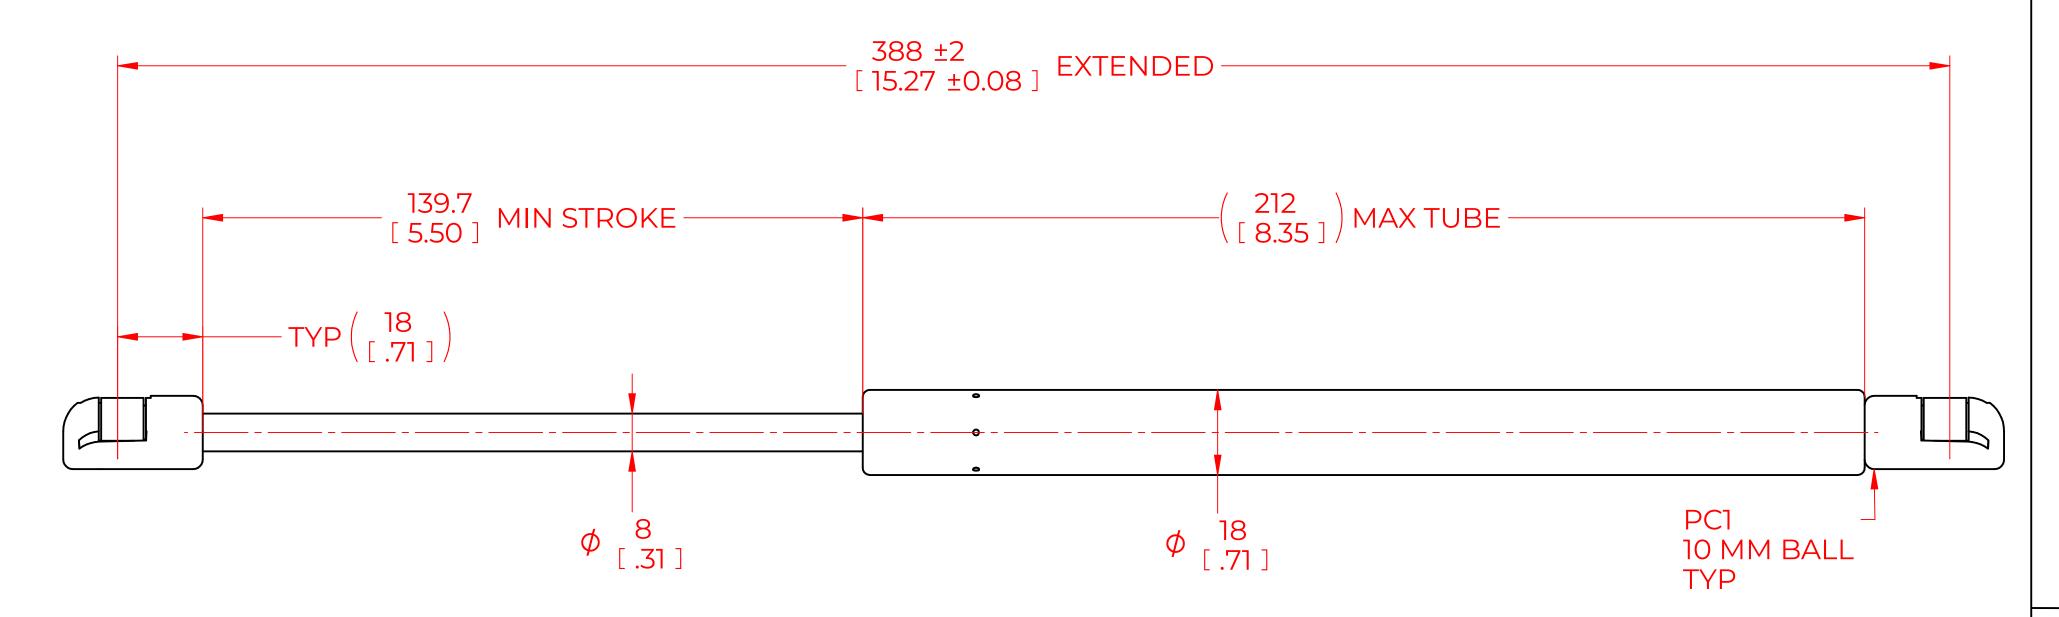

## NOTES:

- 1) MATERIAL: CYLINDER STAINLESS STEEL 316, NO PAINT / ROD STAINLESS STEEL 316.
- 2) OPERATING TEMPERATURE: -40°C TO +80°C.
- 3) STANDARD PART IDENTIFICATION TO INCLUDE PART NUMBER, DATE CODE AND WARNING MESSAGE. WARNING MESSAGE.
- 4) GAS SPRING IS SUGGESTED TO BE MOUNTED SHAFT DOWN (ROD DOWN) FOR MAXIMUM PERFORMANCE.
- 5) END FITTINGS TO BE ORIENTED AS SHOWN ±5°.
- 6) GAS SPRINGS WILL BE SEALED IN CLEAR PLASTIC BAGS TO AVOID DAMAGE, DUST, OR OTHER FOREIGN OBJECTS.
- 7) GAS SPRING TO BE ASSEMBLED WITH END FITTINGS COMPLETELY FASTENED.
- 8) GREASE TO BE INCLUDED INSIDE THE BALL SOCKET OF THE END FITTINGS.