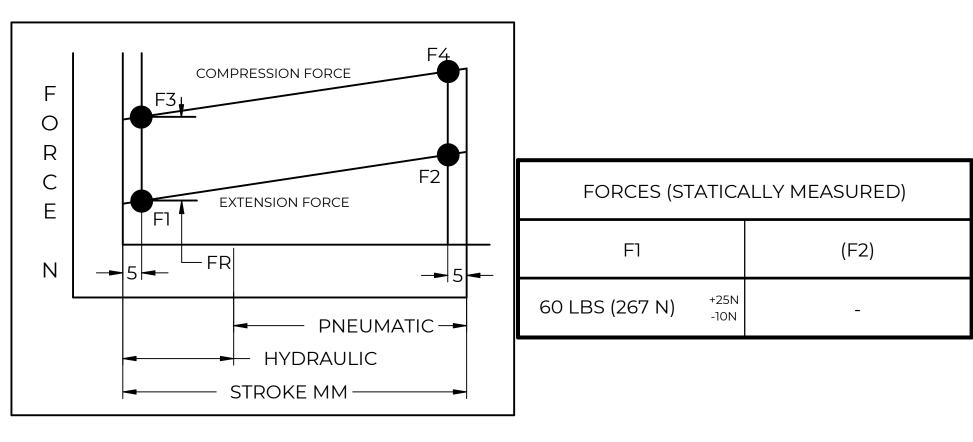

## NOTES:

- 1) MATERIAL: CYLINDER STAINLESS STEEL 316, NO PAINT / ROD STAINLESS STEEL 316.
- 2) OPERATING TEMPERATURE: -40°C TO +80°C.
- 3) STANDARD PART IDENTIFICATION TO INCLUDE PART NUMBER, DATE CODE AND WARNING MESSAGE. WARNING MESSAGE.
- 4) GAS SPRING IS SUGGESTED TO BE MOUNTED SHAFT DOWN (ROD DOWN) FOR MAXIMUM PERFORMANCE.
- 5) END FITTINGS TO BE ORIENTED AS SHOWN ±5°.
- 6) GAS SPRINGS WILL BE SEALED IN CLEAR PLASTIC BAGS TO AVOID DAMAGE, DUST, OR OTHER FOREIGN OBJECTS.
- 7) GAS SPRING TO BE ASSEMBLED WITH END FITTINGS COMPLETELY FASTENED.
- 8) GREASE TO BE INCLUDED INSIDE THE BALL SOCKET OF THE END FITTINGS.