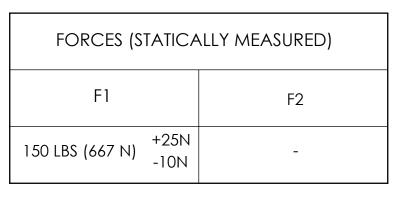

## NOTES:

- 1) MATERIAL: CYLINDER STAINLESS STEEL 316, NO PAINT / ROD STAINLESS STEEL 316.
- 2)OPERATING TEMPERATURE: -40°C TO +80°C.
- 3)STANDARD PART IDENTIFICATION TO INCLUDE PART NUMBER, DATE CODE AND WARNING MESSAGE. WARNING MESSAGE.
- 4) GAS SPRING IS SUGGESTED TO BE MOUNTED SHAFT DOWN (ROD DOWN) FOR MAXIMUM PERFORMANCE. 5) END FITTINGS TO BE ORIENTED AS SHOWN ±5°.
- 6)GAS SPRINGS WILL BE SEALED IN CLEAR PLASTIC BAGS TO AVOID DAMAGE, DUST, OR OTHER FOREIGN OBJECTS.
- 7) GAS SPRING TO BE ASSEMBLED WITH END FITTINGS COMPLETELY FASTENED.
- 8) GREASE TO BE INCLUDED INSIDE THE BALL SOCKET OF THE END FITTINGS.

| NORMONT