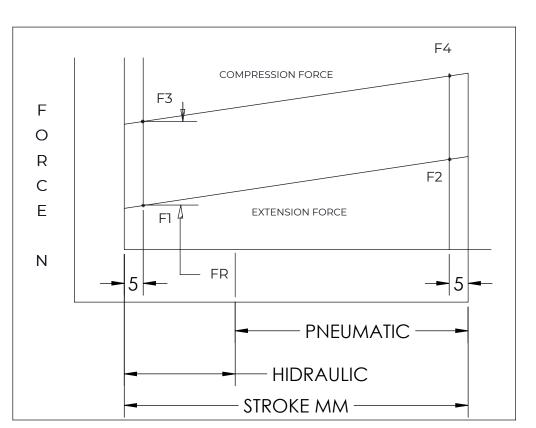

## NOTES:

- 1) MATERIAL: CYLINDER STAINLESS STEEL 316, NO PAINT / ROD STAINLESS STEEL 316.
- 2)OPERATING TEMPERATURE: -40°C TO +80°C.
- 3)STANDARD PART IDENTIFICATION TO INCLUDE PART NUMBER, DATE CODE AND WARNING MESSAGE. WARNING MESSAGE.
- 4) GAS SPRING IS SUGGESTED TO BE MOUNTED SHAFT DOWN (ROD DOWN) FOR MAXIMUM PERFORMANCE. 5) END FITTINGS TO BE ORIENTED AS SHOWN ±5°.
- 6)GAS SPRINGS WILL BE SEALED IN CLEAR PLASTIC BAGS TO AVOID DAMAGE, DUST, OR OTHER FOREIGN OBJECTS.
- 7) GAS SPRING TO BE ASSEMBLED WITH END FITTINGS COMPLETELY FASTENED.
- 8) GREASE TO BE INCLUDED INSIDE THE BALL SOCKET OF THE END FITTINGS.

| NORMONT