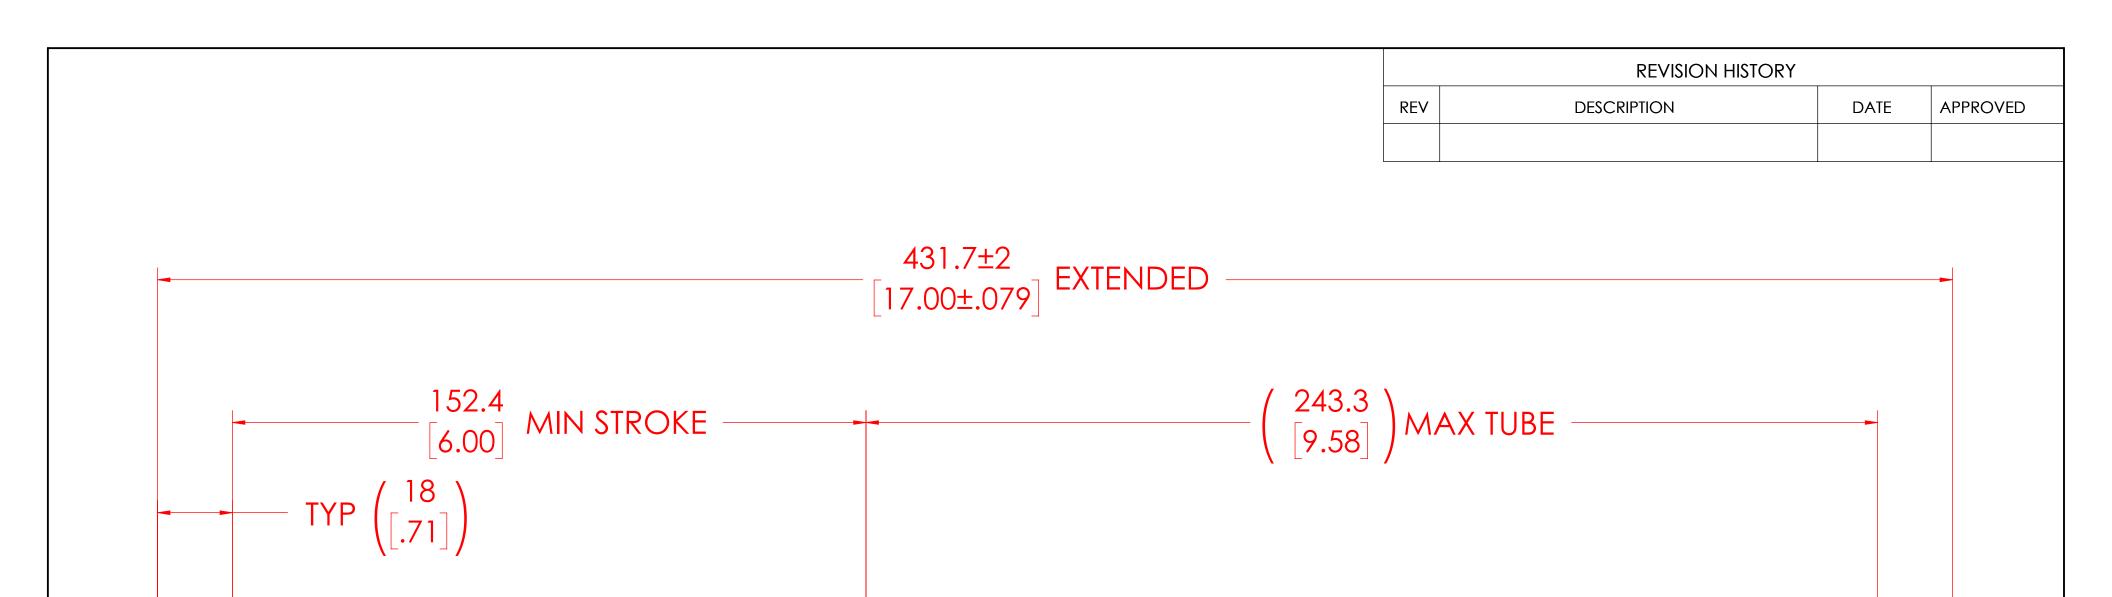

## NOTES:

- 1) MATERIAL: CYLINDER STAINLESS STEEL 316, NO PAINT / ROD STAINLESS STEEL 316.
- 2)OPERATING TEMPERATURE: -40°C TO +80°C.
- 3)STANDARD PART IDENTIFICATION TO INCLUDE PART NUMBER, DATE CODE AND WARNING MESSAGE. WARNING MESSAGE.
- 4) GAS SPRING IS SUGGESTED TO BE MOUNTED SHAFT DOWN (ROD DOWN) FOR MAXIMUM PERFORMANCE. 5) END FITTINGS TO BE ORIENTED AS SHOWN ±5°.
- 6)GAS SPRINGS WILL BE SEALED IN CLEAR PLASTIC BAGS TO AVOID DAMAGE, DUST, OR OTHER FOREIGN OBJECTS.
- 7) GAS SPRING TO BE ASSEMBLED WITH END FITTINGS COMPLETELY FASTENED.
- 8) GREASE TO BE INCLUDED INSIDE THE BALL SOCKET OF THE END FITTINGS.

PC1

10 MM BALL