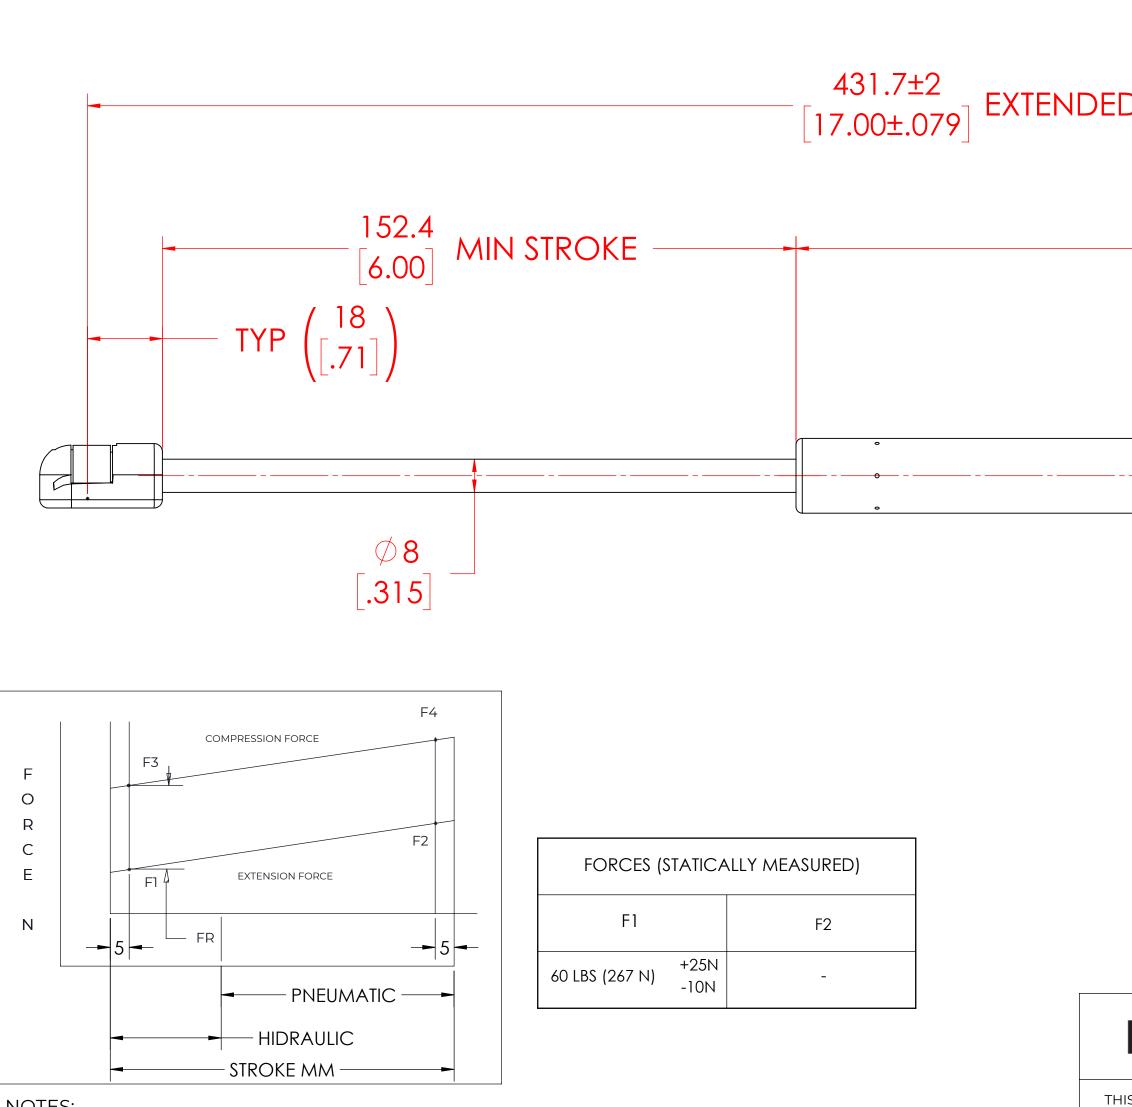

## <u>NOTES:</u>

1) MATERIAL: CYLINDER - STAINLESS STEEL 316, NO PAINT / ROD - STAINLESS STEEL 316. 2) OPERATING TEMPERATURE: -40°C TO +80°C. 3) STANDARD PART IDENTIFICATION TO INCLUDE PART NUMBER, DATE CODE AND WARNING MESSAGE. WARNING MESSAGE. 4) GAS SPRING IS SUGGESTED TO BE MOUNTED SHAFT DOWN (ROD DOWN) FOR MAXIMUM PERFORMANCE. 5) END FITTINGS TO BE ORIENTED AS SHOWN ±5°. 6) GAS SPRINGS WILL BE SEALED IN CLEAR PLASTIC BAGS TO AVOID DAMAGE, DUST, OR OTHER FOREIGN OBJECTS. 7) GAS SPRING TO BE ASSEMBLED WITH END FITTINGS COMPLETELY FASTENED. 8) GREASE TO BE INCLUDED INSIDE THE BALL SOCKET OF THE END FITTINGS.

|                                                                                                                                                   | REVISION HISTORY                                                                                                                                                           |                                                                                                                   |                                                         |                                                               |                                      |
|---------------------------------------------------------------------------------------------------------------------------------------------------|----------------------------------------------------------------------------------------------------------------------------------------------------------------------------|-------------------------------------------------------------------------------------------------------------------|---------------------------------------------------------|---------------------------------------------------------------|--------------------------------------|
|                                                                                                                                                   | REV                                                                                                                                                                        | DESCRIPTION                                                                                                       | ١                                                       | DATE                                                          | APPROVED                             |
| D ( 243.3<br>( 243.3<br>[9.58]                                                                                                                    | B)MAXT                                                                                                                                                                     | UBE                                                                                                               |                                                         |                                                               |                                      |
|                                                                                                                                                   | Ø 18<br>[.71]                                                                                                                                                              |                                                                                                                   | PC1<br>10 MI                                            | M BALL                                                        |                                      |
|                                                                                                                                                   | [./ 1]                                                                                                                                                                     |                                                                                                                   | TYP                                                     |                                                               |                                      |
| NORI                                                                                                                                              |                                                                                                                                                                            | DRAWN                                                                                                             |                                                         | NAME<br>DMA                                                   | DATE<br>05/06/2024                   |
| NORI<br>S DOCUMENT AND ITS C                                                                                                                      | NON                                                                                                                                                                        | CHECKED                                                                                                           | TYP                                                     | NAME<br>DMA                                                   |                                      |
| 5 DOCUMENT AND ITS C<br>OF NC<br>THIS DOCUMENT CO                                                                                                 | <b>MON</b><br>ONTENTS ARE THE F<br>DRMONT<br>NTAINS CONFIDENT                                                                                                              | CHECKED<br>PROPERTY<br>TAL TITLE                                                                                  | TYP                                                     | NAME                                                          | 05/06/2024<br>REV<br>-               |
| S DOCUMENT AND ITS C<br>OF NC<br>THIS DOCUMENT CO<br>PROPRIETARY INFORMA<br>STRIBUTION, UTILISATIO                                                | <b>MON</b><br>ONTENTS ARE THE F<br>DRMONT<br>NTAINS CONFIDENT<br>TION. THE REPRODU                                                                                         | CHECKED<br>PROPERTY<br>TAL<br>JCTION,<br>NICATION<br>TOLEF                                                        | TYP                                                     | NAME<br>DMA<br>G1700M60PC1<br>STEEL GAS SPRING<br>THIRD ANGLE | 05/06/2024<br>REV<br>-               |
| 5 DOCUMENT AND ITS C<br>OF NO<br>THIS DOCUMENT CO<br>PROPRIETARY INFORMA<br>STRIBUTION, UTILISATIO                                                | ONTENTS ARE THE F<br>DRMONT<br>NTAINS CONFIDENT<br>TION. THE REPRODU<br>IN OR THE COMMUN                                                                                   | CHECKED<br>PROPERTY<br>IAL<br>JCTION,<br>IICATION<br>WITHOUT                                                      | TYP                                                     | NAME<br>DMA<br>G1700M60PC1<br>S STEEL GAS SPRING              | G SCALE                              |
| S DOCUMENT AND ITS C<br>OF NO<br>THIS DOCUMENT CO<br>PROPRIETARY INFORMA<br>STRIBUTION, UTILISATIO<br>THIS DOCUMENT OR AN<br>EXPRESS AUTHORISATIO | ONTENTS ARE THE F<br>ONTENTS ARE THE F<br>ORMONT<br>NTAINS CONFIDENT<br>TION. THE REPRODU<br>ON OR THE COMMUN<br>NY PART THEREOF, N<br>ON IS STRICTLY FORB<br>ALL DIMENSIO | CHECKED<br>PROPERTY PART No.<br>TIAL TITLE<br>JCTION,<br>NICATION TOLEF<br>WITHOUT<br>SIDDEN. X.X<br>PNS ARE X.XX | TYP<br>NSS<br>STAINLESS<br>RANCES<br>± 0.060<br>± 0.030 | NAME<br>DMA<br>G1700M60PC1<br>STEEL GAS SPRING<br>THIRD ANGLE | o5/06/2024<br>REV<br>-<br>G<br>SCALE |
| S DOCUMENT AND ITS C<br>OF NC<br>THIS DOCUMENT CO<br>PROPRIETARY INFORMA<br>STRIBUTION, UTILISATIO<br>THIS DOCUMENT OR AI<br>EXPRESS AUTHORISATIO | ONTENTS ARE THE P<br>ONTENTS ARE THE P<br>ORMONT<br>NTAINS CONFIDENT<br>TION. THE REPRODU<br>ON OR THE COMMUN<br>NY PART THEREOF, N<br>ON IS STRICTLY FORB                 | CHECKED<br>PROPERTY<br>PART No.<br>TIAL<br>JCTION,<br>NICATION<br>WITHOUT<br>BIDDEN.<br>X.X<br>XX<br>XX<br>XXX    | TYP<br>NSS<br>STAINLESS<br>RANCES<br>± 0.060            | NAME<br>DMA<br>G1700M60PC1<br>STEEL GAS SPRING<br>THIRD ANGLE | G SCALE                              |