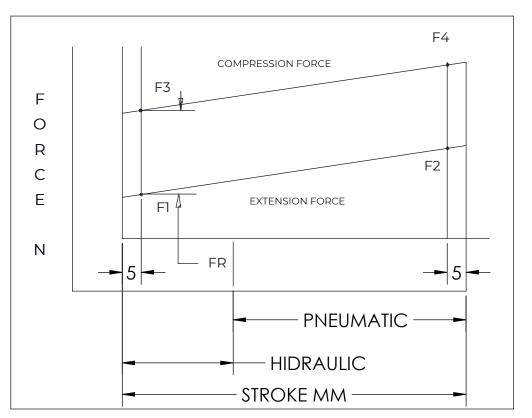

| FORCES (STATICALLY MEASURED) |    |  |  |  |
|------------------------------|----|--|--|--|
| F1                           | F2 |  |  |  |
| 120 LBS (534 N) +25N<br>-10N | -  |  |  |  |
|                              |    |  |  |  |