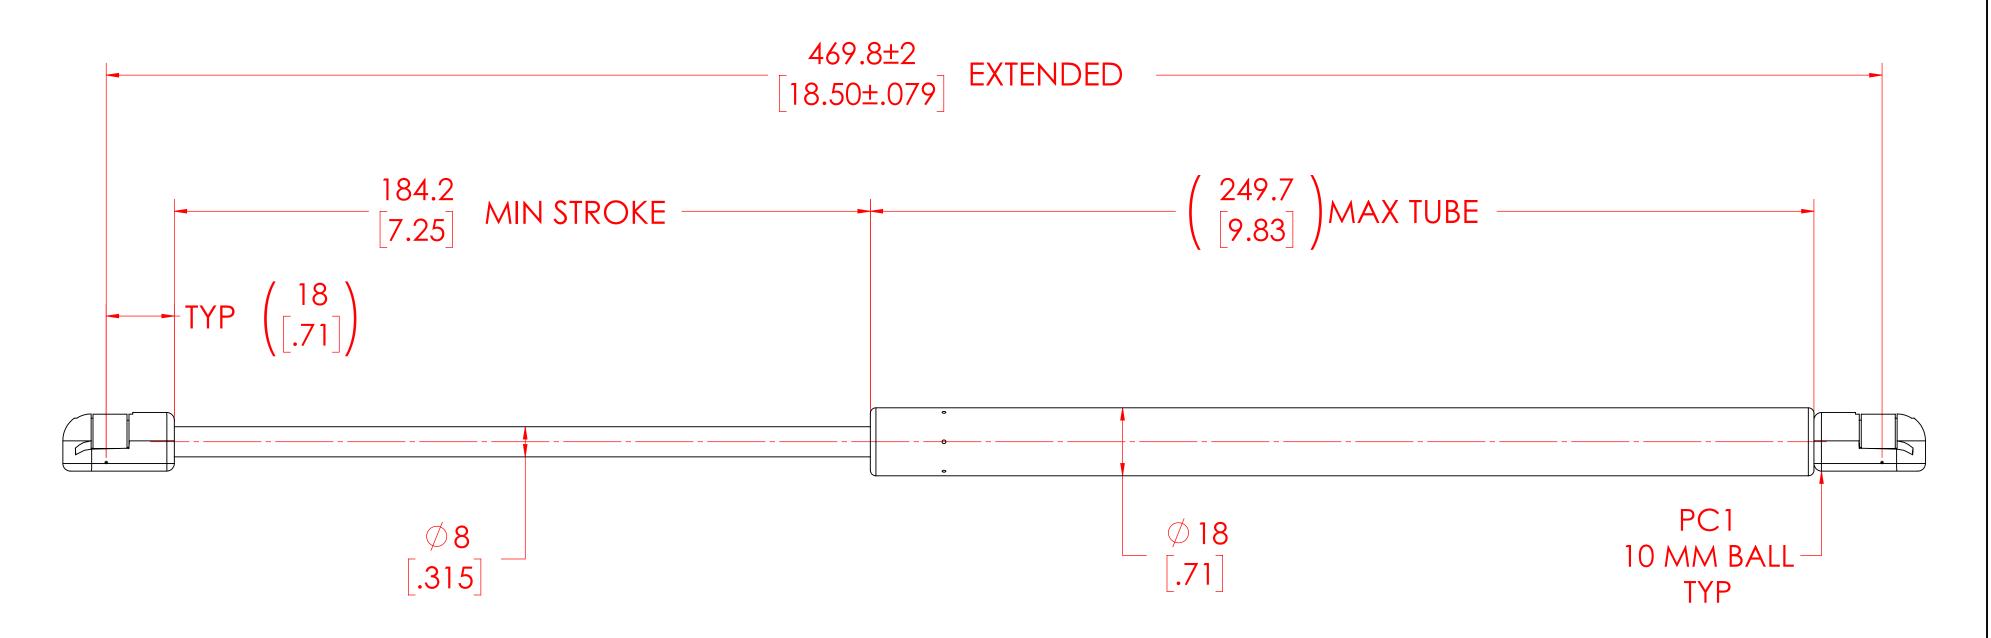

## NOTES:

- 1) MATERIAL: CYLINDER STAINLESS STEEL 316, NO PAINT / ROD STAINLESS STEEL 316.
- 2)OPERATING TEMPERATURE: -40°C TO +80°C.
- 3)STANDARD PART IDENTIFICATION TO INCLUDE PART NUMBER, DATE CODE AND WARNING MESSAGE. WARNING MESSAGE.
- 4) GAS SPRING IS SUGGESTED TO BE MOUNTED SHAFT DOWN (ROD DOWN) FOR MAXIMUM PERFORMANCE. 5) END FITTINGS TO BE ORIENTED AS SHOWN ±5°.
- 6)GAS SPRINGS WILL BE SEALED IN CLEAR PLASTIC BAGS TO AVOID DAMAGE, DUST, OR OTHER FOREIGN OBJECTS.
- 7) GAS SPRING TO BE ASSEMBLED WITH END FITTINGS COMPLETELY FASTENED.
- 8) GREASE TO BE INCLUDED INSIDE THE BALL SOCKET OF THE END FITTINGS.