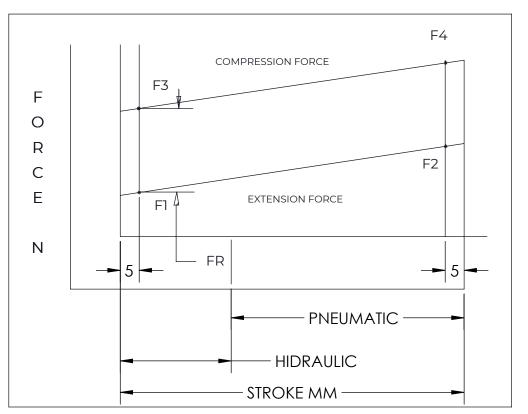

| FORCES (STATICALLY MEASURED) |              |    |  |  |  |  |
|------------------------------|--------------|----|--|--|--|--|
| F1                           |              | F2 |  |  |  |  |
| 20 LBS (89 N)                | +25N<br>-10N | -  |  |  |  |  |
|                              |              |    |  |  |  |  |