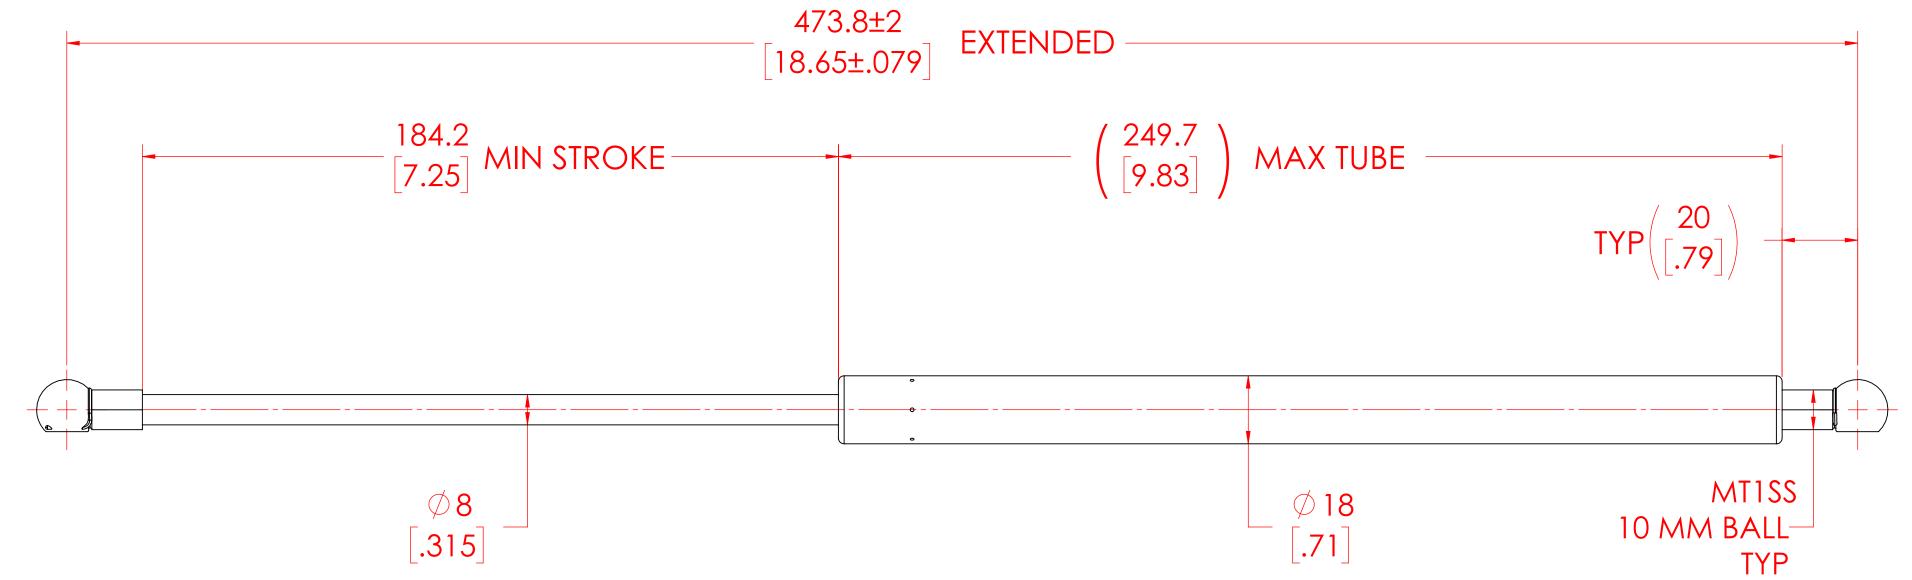

## NOTES:

- 1) MATERIAL: CYLINDER STAINLESS STEEL 316, NO PAINT / ROD STAINLESS STEEL 316.
- 2)OPERATING TEMPERATURE: -40°C TO +80°C.
- 3)STANDARD PART IDENTIFICATION TO INCLUDE PART NUMBER, DATE CODE AND WARNING MESSAGE. WARNING MESSAGE.
- 4) GAS SPRING IS SUGGESTED TO BE MOUNTED SHAFT DOWN (ROD DOWN) FOR MAXIMUM PERFORMANCE. 5) END FITTINGS TO BE ORIENTED AS SHOWN ±5°.
- 6)GAS SPRINGS WILL BE SEALED IN CLEAR PLASTIC BAGS TO AVOID DAMAGE, DUST, OR OTHER FOREIGN OBJECTS.
- 7) GAS SPRING TO BE ASSEMBLED WITH END FITTINGS COMPLETELY FASTENED.
- 8) GREASE TO BE INCLUDED INSIDE THE BALL SOCKET OF THE END FITTINGS.