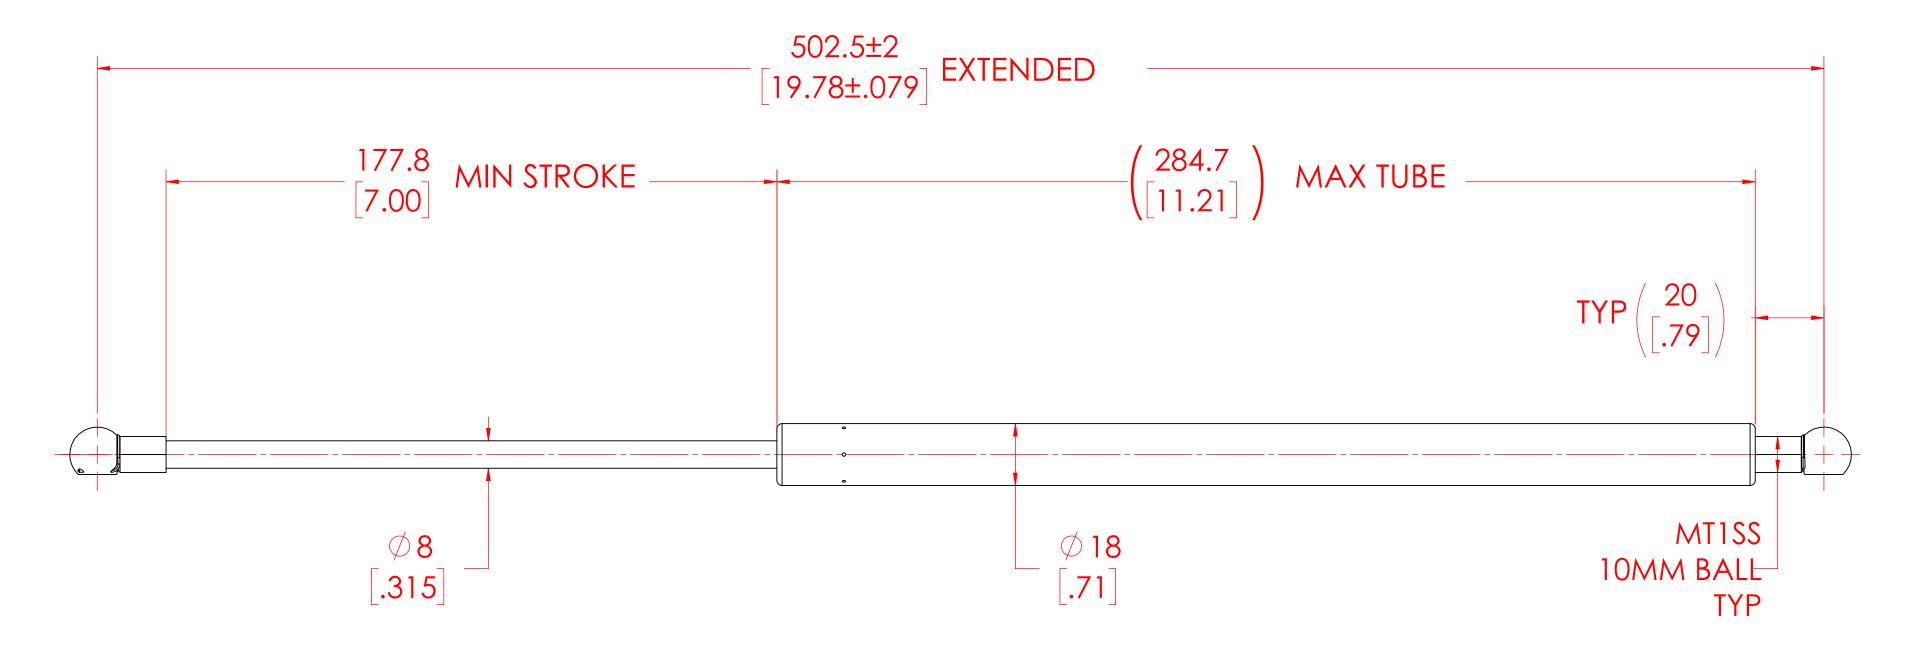

## **NOTES:**

- 1) MATERIAL: CYLINDER STAINLESS STEEL 316, NO PAINT / ROD STAINLESS STEEL 316.
- 2)OPERATING TEMPERATURE: -40°C TO +80°C.
- 3)STANDARD PART IDENTIFICATION TO INCLUDE PART NUMBER, DATE CODE AND WARNING MESSAGE. WARNING MESSAGE.
- 4) GAS SPRING IS SUGGESTED TO BE MOUNTED SHAFT DOWN (ROD DOWN) FOR MAXIMUM PERFORMANCE. 5) END FITTINGS TO BE ORIENTED AS SHOWN ±5°.
- 6)GAS SPRINGS WILL BE SEALED IN CLEAR PLASTIC BAGS TO AVOID DAMAGE, DUST, OR OTHER FOREIGN OBJECTS.
- 7) GAS SPRING TO BE ASSEMBLED WITH END FITTINGS COMPLETELY FASTENED.
- 8) GREASE TO BE INCLUDED INSIDE THE BALL SOCKET OF THE END FITTINGS.

| NORMONT                                                                                                                                                                                                                                                                             |                               | DRAWN<br>CHECKED                 |                       | NAME<br>DMA  | DATE<br>05/06/2024 |
|-------------------------------------------------------------------------------------------------------------------------------------------------------------------------------------------------------------------------------------------------------------------------------------|-------------------------------|----------------------------------|-----------------------|--------------|--------------------|
| THIS DOCUMENT AND ITS CONTENTS ARE THE PROPERTY OF NORMONT THIS DOCUMENT CONTAINS CONFIDENTIAL PROPRIETARY INFORMATION. THE REPRODUCTION, DISTRIBUTION, UTILISATION OR THE COMMUNICATION OF THIS DOCUMENT OR ANY PART THEREOF, WITHOUT EXPRESS AUTHORISATION IS STRICTLY FORBIDDEN. |                               | PART No.                         | NSSG1963M60MTISS      |              | REV<br>-           |
|                                                                                                                                                                                                                                                                                     |                               | TITLE STAINLESS STEEL GAS SPRING |                       |              |                    |
|                                                                                                                                                                                                                                                                                     |                               | TOLEF                            | OLERANCES THIRD ANGLE |              | SCALE              |
|                                                                                                                                                                                                                                                                                     |                               | X.X                              | ± 0.060               | PROJECTION   | NTS                |
| REMOVE ALL<br>BURRS AND BREAK<br>ALL SHARP<br>EDGES                                                                                                                                                                                                                                 | ALL DIMENSIONS ARE            | X.XX                             | ± 0.030               |              | 1113               |
|                                                                                                                                                                                                                                                                                     |                               | X.XXX                            | ± 0.010               |              | SIZE               |
|                                                                                                                                                                                                                                                                                     | UNLESS OTHERWISE<br>SPECIFIED | ANGLES                           | ± 1°                  |              |                    |
|                                                                                                                                                                                                                                                                                     | SPECIFIED                     | HOLES                            | ± 0.005               | SHEET 1 OF 1 |                    |