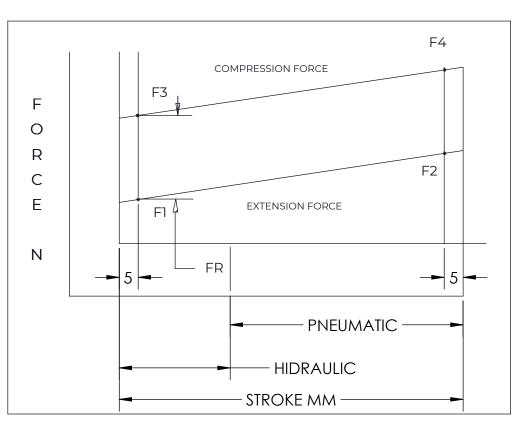

| FORCES (STATICALLY MEASURED) |              |    |  |  |  |  |
|------------------------------|--------------|----|--|--|--|--|
| F1                           |              | F2 |  |  |  |  |
| 60 LBS (267 N)               | +25N<br>-10N | -  |  |  |  |  |