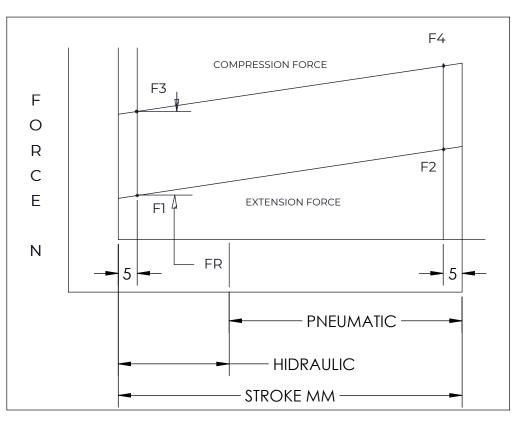

| FORCES (STATICALLY MEASURED)                      |    |  |  |  |
|---------------------------------------------------|----|--|--|--|
| F1                                                | F2 |  |  |  |
| 120 LBS (534 N) <sup>+25 N</sup> <sub>-10 N</sub> | -  |  |  |  |