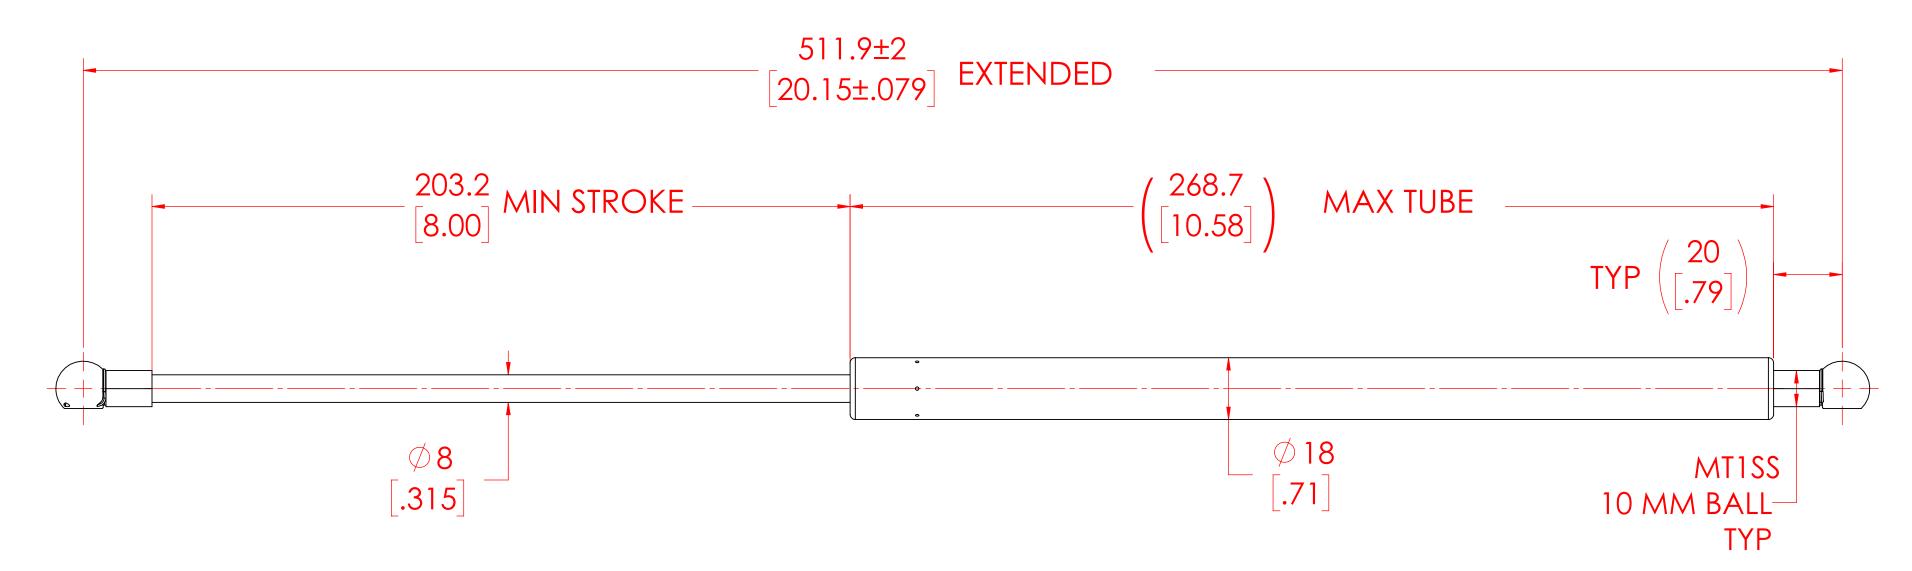

## NOTES:

- 1) MATERIAL: CYLINDER STAINLESS STEEL 316, NO PAINT / ROD STAINLESS STEEL 316.
- 2)OPERATING TEMPERATURE: -40°C TO +80°C.
- 3)STANDARD PART IDENTIFICATION TO INCLUDE PART NUMBER, DATE CODE AND WARNING MESSAGE. WARNING MESSAGE.
- 4) GAS SPRING IS SUGGESTED TO BE MOUNTED SHAFT DOWN (ROD DOWN) FOR MAXIMUM PERFORMANCE. 5) END FITTINGS TO BE ORIENTED AS SHOWN ±5°.
- 6)GAS SPRINGS WILL BE SEALED IN CLEAR PLASTIC BAGS TO AVOID DAMAGE, DUST, OR OTHER FOREIGN OBJECTS.
- 7) GAS SPRING TO BE ASSEMBLED WITH END FITTINGS COMPLETELY FASTENED.
- 8) GREASE TO BE INCLUDED INSIDE THE BALL SOCKET OF THE END FITTINGS.