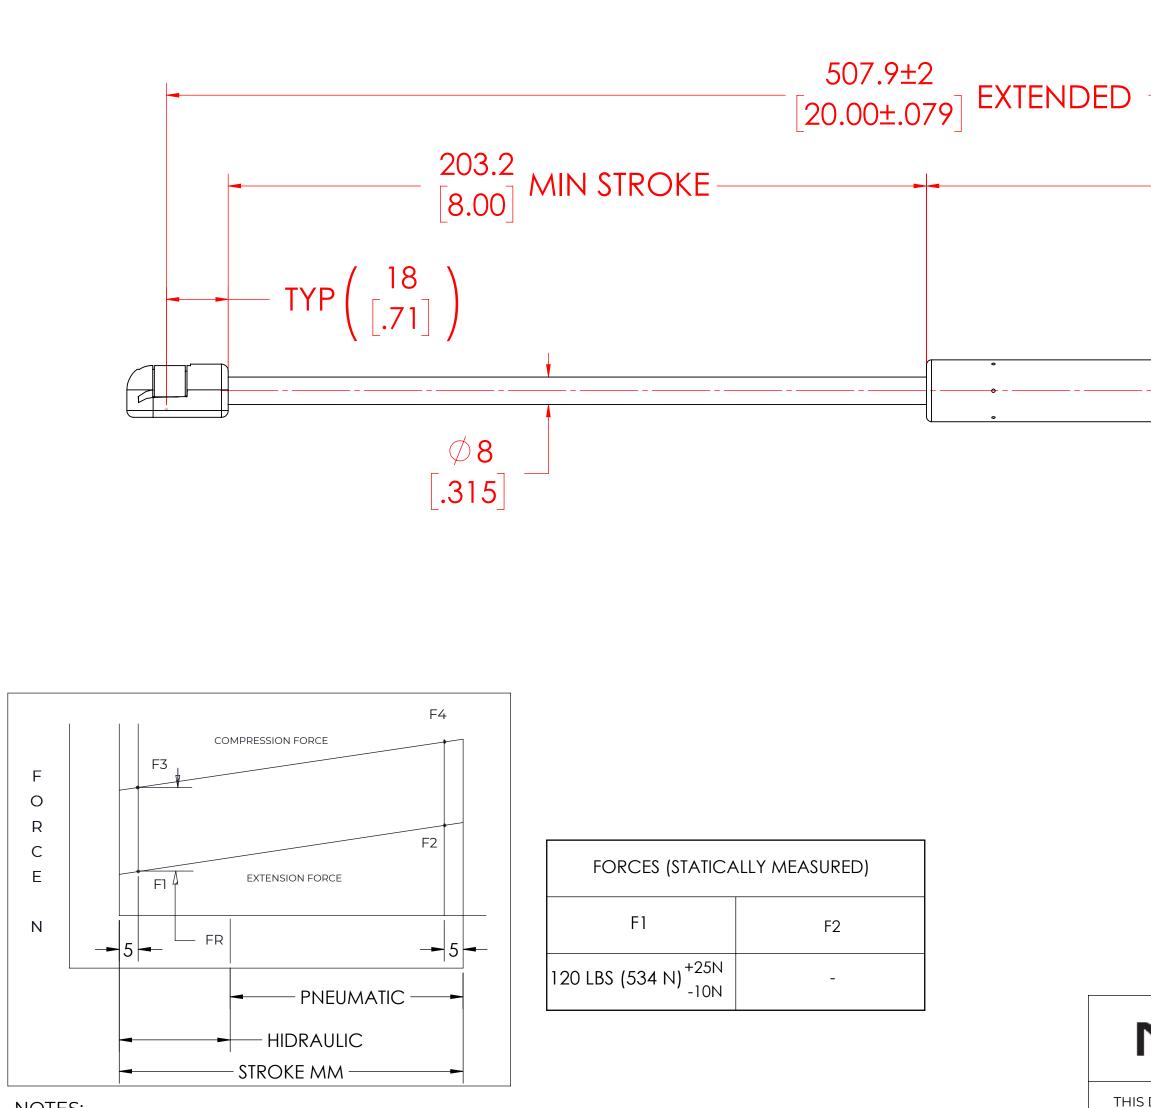

|                                                                                                                                                                                  |                                                                                                                                                                          | REVI                                                    | SION HISTC                                        | DRY                                                             |                                       |
|----------------------------------------------------------------------------------------------------------------------------------------------------------------------------------|--------------------------------------------------------------------------------------------------------------------------------------------------------------------------|---------------------------------------------------------|---------------------------------------------------|-----------------------------------------------------------------|---------------------------------------|
|                                                                                                                                                                                  | REV                                                                                                                                                                      | DESCRIPTION                                             |                                                   | DATE                                                            | APPROVED                              |
| (268.7<br>(10.58]                                                                                                                                                                | ) MAX TUBE                                                                                                                                                               |                                                         |                                                   |                                                                 |                                       |
|                                                                                                                                                                                  |                                                                                                                                                                          |                                                         |                                                   |                                                                 |                                       |
| _ ∅18<br>[.71]                                                                                                                                                                   |                                                                                                                                                                          |                                                         | PC<br>10/<br>TYF                                  | MM BALL                                                         |                                       |
|                                                                                                                                                                                  |                                                                                                                                                                          |                                                         |                                                   | -                                                               |                                       |
|                                                                                                                                                                                  |                                                                                                                                                                          |                                                         |                                                   |                                                                 |                                       |
| NORI                                                                                                                                                                             |                                                                                                                                                                          | DRAWN                                                   |                                                   | NAME<br>DMA                                                     | DATE<br>05/06/2024                    |
|                                                                                                                                                                                  | MONT                                                                                                                                                                     | CHECKED                                                 |                                                   | NAME<br>DMA                                                     | 05/06/2024                            |
| 5 DOCUMENT AND ITS C                                                                                                                                                             | ONTENTS ARE THE PROPERTY<br>DRMONT                                                                                                                                       | CHECKED<br>PART No.                                     |                                                   | NAME                                                            |                                       |
| 5 DOCUMENT AND ITS C<br>OF NO<br>THIS DOCUMENT CC<br>PROPRIETARY INFORMA<br>STRIBUTION, UTILISATIC                                                                               | ONTENTS ARE THE PROPERTY                                                                                                                                                 | CHECKED<br>PART No.<br>TITLE ST                         | NSSC                                              | NAME<br>DMA                                                     | O5/06/2024<br>REV<br>-<br>NG<br>SCALE |
| 5 DOCUMENT AND ITS C<br>OF NO<br>THIS DOCUMENT CC<br>PROPRIETARY INFORMA<br>STRIBUTION, UTILISATIC<br>THIS DOCUMENT OR A<br>EXPRESS AUTHORISATIC                                 | ONTENTS ARE THE PROPERTY<br>DRMONT<br>NTAINS CONFIDENTIAL<br>TION. THE REPRODUCTION,<br>ON OR THE COMMUNICATION<br>NY PART THEREOF, WITHOUT<br>ON IS STRICTLY FORBIDDEN. | CHECKED<br>PART No.<br>TITLE ST<br>TOLER                | NSSC<br>FAINLESS S<br>ANCES                       | NAME<br>DMA<br>C2000M120PC1<br>STEEL GAS SPRI<br>STEEL GAS SPRI | O5/06/2024<br>REV<br>-<br>NG<br>SCALE |
| S DOCUMENT AND ITS C<br>OF NO<br>THIS DOCUMENT CC<br>PROPRIETARY INFORMA<br>STRIBUTION, UTILISATIC<br>THIS DOCUMENT OR A<br>EXPRESS AUTHORISATIC<br>REMOVE ALL<br>URRS AND BREAK | ONTENTS ARE THE PROPERTY<br>ORMONT<br>NTAINS CONFIDENTIAL<br>TION. THE REPRODUCTION,<br>ON OR THE COMMUNICATION<br>NY PART THEREOF, WITHOUT                              | CHECKED<br>PART No.<br>TITLE ST<br>TOLER<br>X.X         | NSSC<br>ANCES<br>± 0.060                          | NAME<br>DMA<br>C2000M120PC1<br>STEEL GAS SPRI<br>STEEL GAS SPRI | NG SCALE                              |
| S DOCUMENT AND ITS C<br>OF NO<br>THIS DOCUMENT CC<br>PROPRIETARY INFORMA<br>ISTRIBUTION, UTILISATIC<br>THIS DOCUMENT OR A<br>EXPRESS AUTHORISATIC                                | ONTENTS ARE THE PROPERTY<br>DRMONT<br>NTAINS CONFIDENTIAL<br>TION. THE REPRODUCTION,<br>ON OR THE COMMUNICATION<br>NY PART THEREOF, WITHOUT<br>ON IS STRICTLY FORBIDDEN. | CHECKED<br>PART No.<br>TITLE ST<br>TOLER<br>X.X<br>X.XX | NSSC<br>7AINLESS 9<br>4NCES<br>± 0.060<br>± 0.030 | NAME<br>DMA<br>C2000M120PC1<br>STEEL GAS SPRI<br>STEEL GAS SPRI | O5/06/2024<br>REV - NG SCALE          |