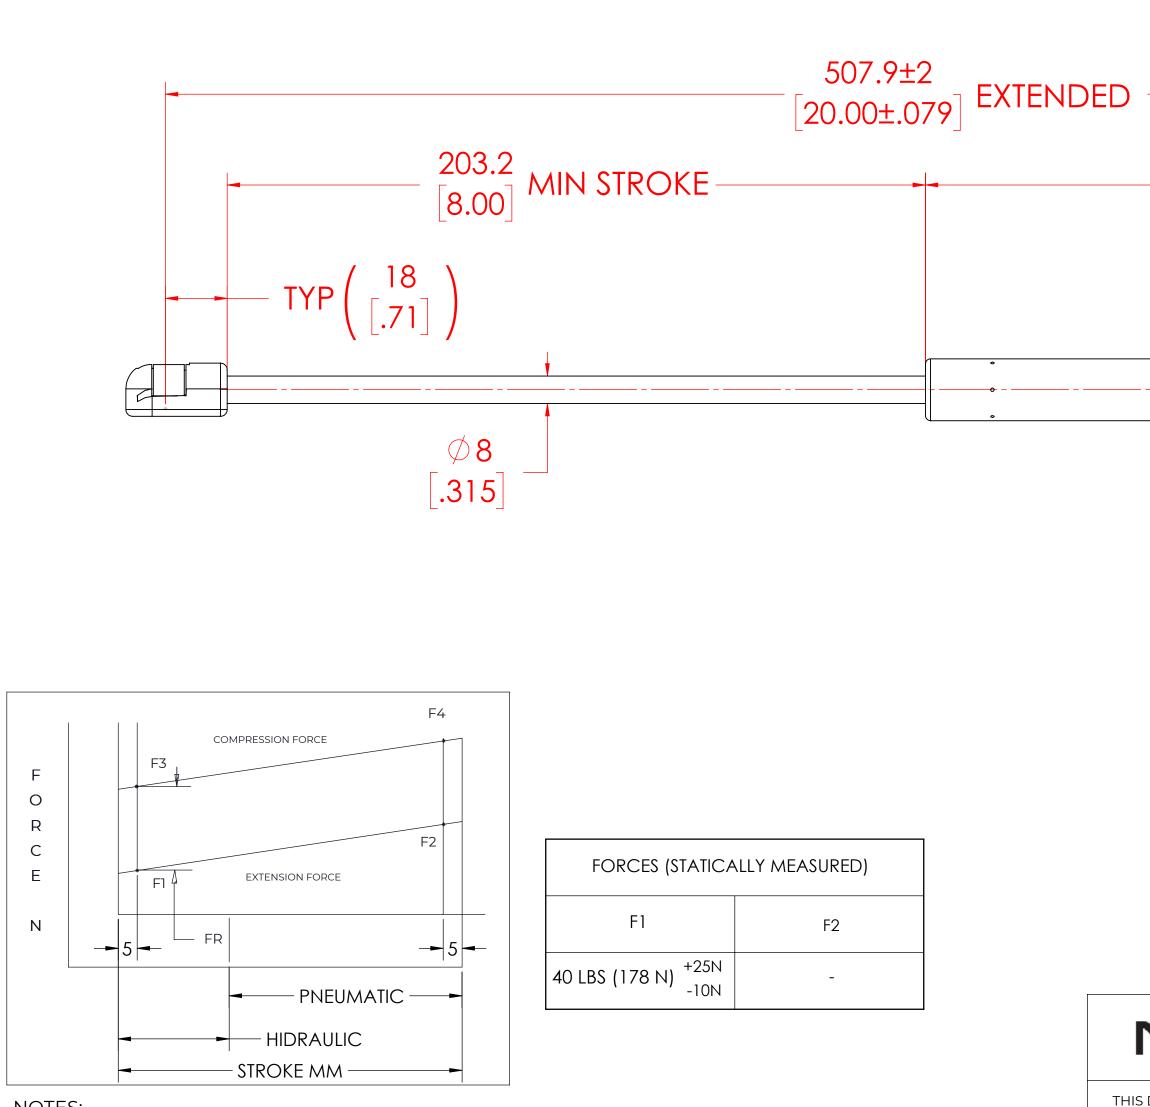

## <u>NOTES:</u>

1) MATERIAL: CYLINDER - STAINLESS STEEL 316, NO PAINT / ROD - STAINLESS STEEL 316. 2) OPERATING TEMPERATURE: -40°C TO +80°C. 3) STANDARD PART IDENTIFICATION TO INCLUDE PART NUMBER, DATE CODE AND WARNING MESSAGE. WARNING MESSAGE. 4) GAS SPRING IS SUGGESTED TO BE MOUNTED SHAFT DOWN (ROD DOWN) FOR MAXIMUM PERFORMANCE. 5) END FITTINGS TO BE ORIENTED AS SHOWN ±5°. 6) GAS SPRINGS WILL BE SEALED IN CLEAR PLASTIC BAGS TO AVOID DAMAGE, DUST, OR OTHER FOREIGN OBJECTS. 7) GAS SPRING TO BE ASSEMBLED WITH END FITTINGS COMPLETELY FASTENED. 8) GREASE TO BE INCLUDED INSIDE THE BALL SOCKET OF THE END FITTINGS.