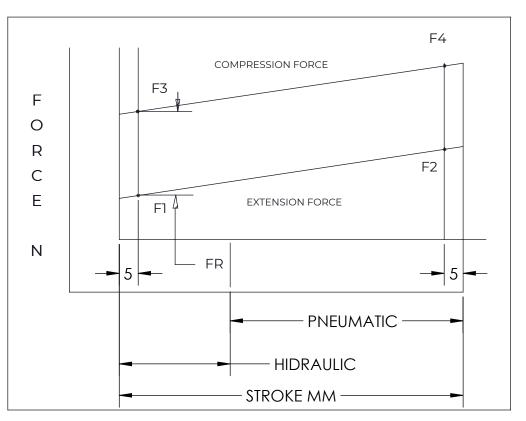

| FORCES (STATICALLY MEASURED)                     |    |  |  |  |
|--------------------------------------------------|----|--|--|--|
| F1                                               | F2 |  |  |  |
| 90 LBS (400 N) <sup>+25 N</sup> <sub>-10 N</sub> | -  |  |  |  |