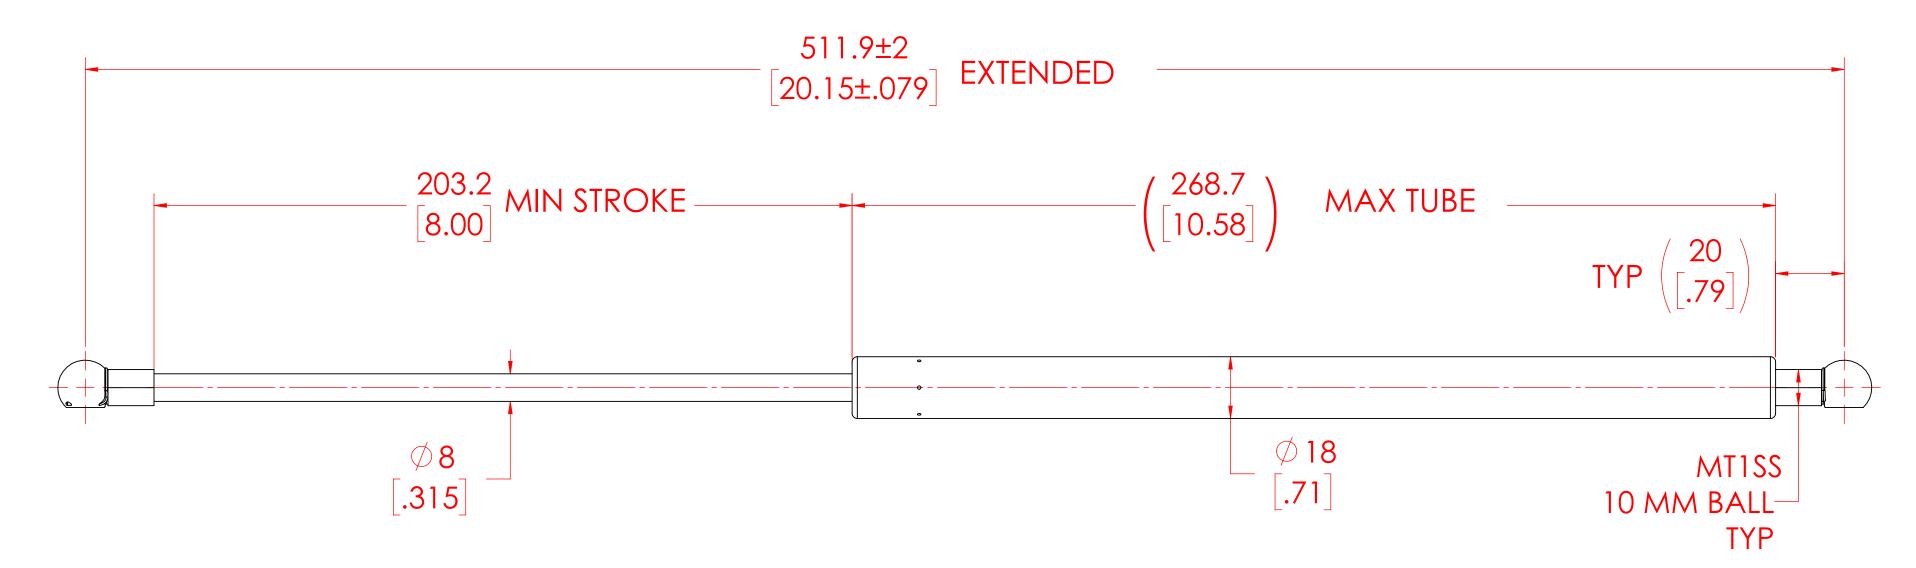

## NOTES:

- 1) MATERIAL: CYLINDER STAINLESS STEEL 316, NO PAINT / ROD STAINLESS STEEL 316.
- 2)OPERATING TEMPERATURE: -40°C TO +80°C.
- 3)STANDARD PART IDENTIFICATION TO INCLUDE PART NUMBER, DATE CODE AND WARNING MESSAGE. WARNING MESSAGE.
- 4) GAS SPRING IS SUGGESTED TO BE MOUNTED SHAFT DOWN (ROD DOWN) FOR MAXIMUM PERFORMANCE. 5) END FITTINGS TO BE ORIENTED AS SHOWN ±5°.
- 6)GAS SPRINGS WILL BE SEALED IN CLEAR PLASTIC BAGS TO AVOID DAMAGE, DUST, OR OTHER FOREIGN OBJECTS.
- 7)GAS SPRING TO BE ASSEMBLED WITH END FITTINGS COMPLETELY FASTENED.
- 8) GREASE TO BE INCLUDED INSIDE THE BALL SOCKET OF THE END FITTINGS.