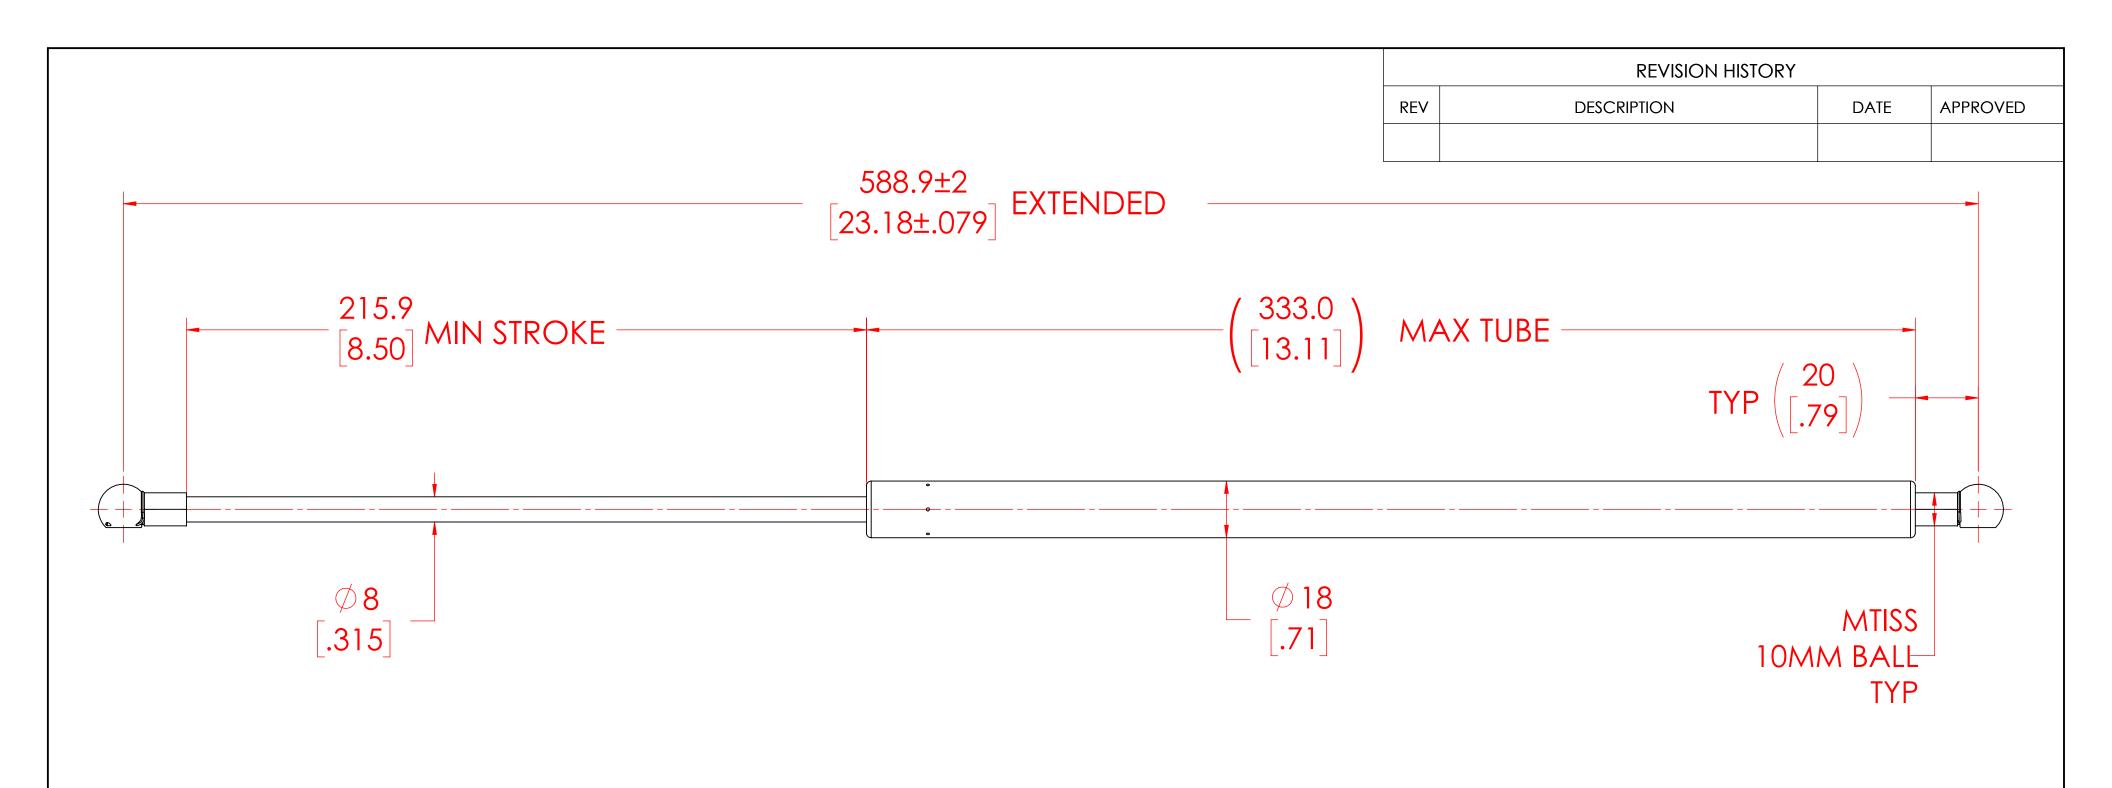

## NOTES:

- 1) MATERIAL: CYLINDER STAINLESS STEEL 316, NO PAINT / ROD STAINLESS STEEL 316.
- 2)OPERATING TEMPERATURE: -40°C TO +80°C.
- 3)STANDARD PART IDENTIFICATION TO INCLUDE PART NUMBER, DATE CODE AND WARNING MESSAGE. WARNING MESSAGE.
- 4) GAS SPRING IS SUGGESTED TO BE MOUNTED SHAFT DOWN (ROD DOWN) FOR MAXIMUM PERFORMANCE. 5) END FITTINGS TO BE ORIENTED AS SHOWN ±5°.
- 6)GAS SPRINGS WILL BE SEALED IN CLEAR PLASTIC BAGS TO AVOID DAMAGE, DUST, OR OTHER FOREIGN OBJECTS.
- 7)GAS SPRING TO BE ASSEMBLED WITH END FITTINGS COMPLETELY FASTENED.
- 8) GREASE TO BE INCLUDED INSIDE THE BALL SOCKET OF THE END FITTINGS.

| NORMONT                                                                                                                                                                                                                                                                             |                               |            |                            | NAME         | DATE       |
|-------------------------------------------------------------------------------------------------------------------------------------------------------------------------------------------------------------------------------------------------------------------------------------|-------------------------------|------------|----------------------------|--------------|------------|
|                                                                                                                                                                                                                                                                                     |                               | DRAWN      | DMA                        |              | 05/06/2024 |
|                                                                                                                                                                                                                                                                                     |                               | CHECKED    |                            |              |            |
| THIS DOCUMENT AND ITS CONTENTS ARE THE PROPERTY OF NORMONT THIS DOCUMENT CONTAINS CONFIDENTIAL PROPRIETARY INFORMATION. THE REPRODUCTION, DISTRIBUTION, UTILISATION OR THE COMMUNICATION OF THIS DOCUMENT OR ANY PART THEREOF, WITHOUT EXPRESS AUTHORISATION IS STRICTLY FORBIDDEN. |                               | PART No.   | NSSG2303M150MT1SS          |              | REV<br>-   |
|                                                                                                                                                                                                                                                                                     |                               | TITLE      | STAINLESS STEEL GAS SPRING |              |            |
|                                                                                                                                                                                                                                                                                     |                               | TOLERANCES |                            | THIRD ANGLE  | SCALE      |
|                                                                                                                                                                                                                                                                                     |                               | X.X        | ± 0.060                    | PROJECTION   | NTS        |
| REMOVE ALL<br>BURRS AND BREAK<br>ALL SHARP<br>EDGES                                                                                                                                                                                                                                 | ALL DIMENSIONS ARE            | X.XX       | ± 0.030                    |              |            |
|                                                                                                                                                                                                                                                                                     |                               | X.XXX      | ± 0.010                    |              | SIZE       |
|                                                                                                                                                                                                                                                                                     | UNLESS OTHERWISE<br>SPECIFIED | ANGLES     | ± 1°                       |              |            |
|                                                                                                                                                                                                                                                                                     | SPECIFIED                     | HOLES      | ± 0.005                    | SHEET 1 OF 1 |            |