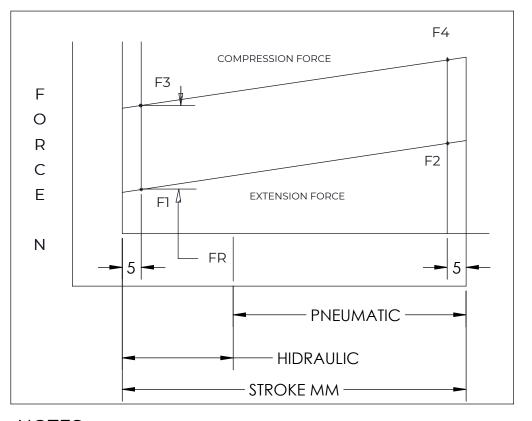

| FORCES (STATICALLY MEASURED) |             |    |  |  |  |  |
|------------------------------|-------------|----|--|--|--|--|
| F1                           |             | F2 |  |  |  |  |
| 150 LBS (667 N)              | +10%<br>-5% | -  |  |  |  |  |