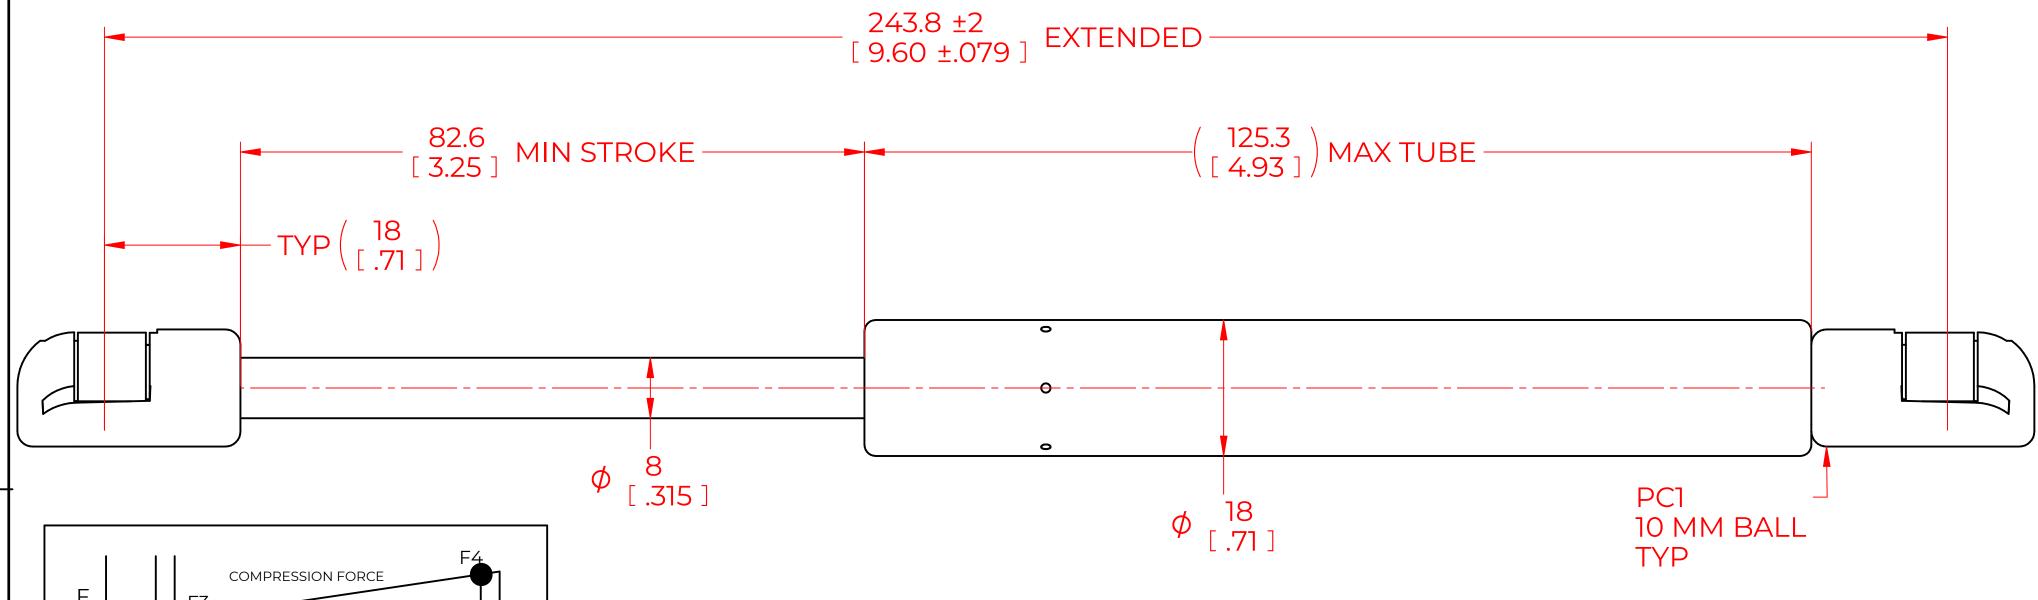

## NOTES:

- 1) MATERIAL: CYLINDER STAINLESS STEEL 316, NO PAINT / ROD STAINLESS STEEL 316.
- 2)OPERATING TEMPERATURE: -40°C TO +80°C.
- 3)STANDARD PART IDENTIFICATION TO INCLUDE PART NUMBER, DATE CODE AND WARNING MESSAGE. WARNING MESSAGE.
- 4) GAS SPRING IS SUGGESTED TO BE MOUNTED SHAFT DOWN (ROD DOWN) FOR MAXIMUM PERFORMANCE. 5) END FITTINGS TO BE ORIENTED AS SHOWN ±5°.
- 6)GAS SPRINGS WILL BE SEALED IN CLEAR PLASTIC BAGS TO AVOID DAMAGE, DUST, OR OTHER FOREIGN OBJECTS.
- 7) GAS SPRING TO BE ASSEMBLED WITH END FITTINGS COMPLETELY FASTENED.
- 8) GREASE TO BE INCLUDED INSIDE THE BALL SOCKET OF THE END FITTINGS.