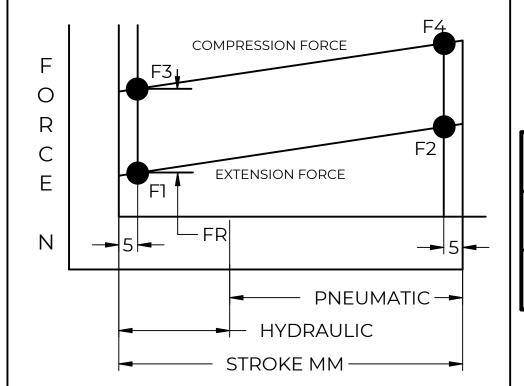

|   | REVISION HISTORY |             |      |          |  |  |  |  |  |
|---|------------------|-------------|------|----------|--|--|--|--|--|
| R | REV              | DESCRIPTION | DATE | APPROVED |  |  |  |  |  |
|   |                  |             |      |          |  |  |  |  |  |





## FORCES (STATICALLY MEASURED) F1 (F2) 80 LBS (356 N) + 25N -

## NOTES:

- 1) MATERIAL: CYLINDER STAINLESS STEEL 316, NO PAINT / ROD STAINLESS STEEL 316.
- 2)OPERATING TEMPERATURE: -40°C TO +80°C.
- 3)STANDARD PART IDENTIFICATION TO INCLUDE PART NUMBER, DATE CODE AND WARNING MESSAGE. WARNING MESSAGE.
- 4) GAS SPRING IS SUGGESTED TO BE MOUNTED SHAFT DOWN (ROD DOWN) FOR MAXIMUM PERFORMANCE. 5) END FITTINGS TO BE ORIENTED AS SHOWN ±5°.
- 6)GAS SPRINGS WILL BE SEALED IN CLEAR PLASTIC BAGS TO AVOID DAMAGE, DUST, OR OTHER FOREIGN OBJECTS.
- 7) GAS SPRING TO BE ASSEMBLED WITH END FITTINGS COMPLETELY FASTENED.
- 8) GREASE TO BE INCLUDED INSIDE THE BALL SOCKET OF THE END FITTINGS.

|                               |                                                       |